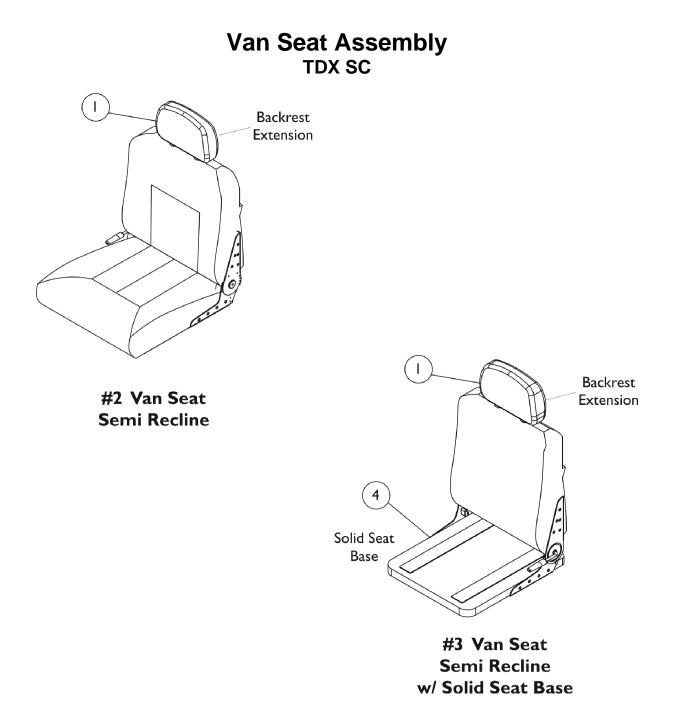

## Van Seat Assembly TDX SC

| ltem                                                                                                                                                                                                                                                                                                                                      |      |             |                                                        | Quantity Per |          |  |  |
|-------------------------------------------------------------------------------------------------------------------------------------------------------------------------------------------------------------------------------------------------------------------------------------------------------------------------------------------|------|-------------|--------------------------------------------------------|--------------|----------|--|--|
| Number                                                                                                                                                                                                                                                                                                                                    | Note | Part Number | Description                                            | Package      | Assembly |  |  |
| 1                                                                                                                                                                                                                                                                                                                                         |      | 1106969-NLA | NLA - Extension, Backrest, Van Seat, Grey Fabric       | 1            | 1        |  |  |
| 1                                                                                                                                                                                                                                                                                                                                         |      | 1108408     | Extension, Backrest, Captain Seat, Grey Vinyl          | 1            | 1        |  |  |
| 1                                                                                                                                                                                                                                                                                                                                         |      | 1106968-NLA | NLA - Extension, Backrest, Van Seat, Tan Vinyl         | 1            | 1        |  |  |
| 2                                                                                                                                                                                                                                                                                                                                         |      | See Chart   | Van Seat (Semi-Recline) Assembly                       | 1            | 1        |  |  |
| 3                                                                                                                                                                                                                                                                                                                                         |      | See Chart   | Van Seat (Semi-Recline) w/ Solid Seat Base<br>Assembly | 1            | 1        |  |  |
| 4                                                                                                                                                                                                                                                                                                                                         | A,B  | 1123384-NLA | NLA - Base, Solid, Captain Seat, Grey Vinyl (16" W)    | 1            | 1        |  |  |
| 4                                                                                                                                                                                                                                                                                                                                         | А    | 1123385-NLA | NLA - Base, Solid, Van Seat, Grey Vinyl (18" W)        | 1            | 1        |  |  |
| 4                                                                                                                                                                                                                                                                                                                                         | А    | 1123386-NLA | NLA - Base, Solid, Van Seat, Grey Vinyl (20" W)        | 1            | 1        |  |  |
| 4                                                                                                                                                                                                                                                                                                                                         | А    | 1123387-NLA | NLA - Base, Solid, Van Seat, Grey Vinyl (22" W)        | 1            | 1        |  |  |
| <ul> <li>NOTE: A - Solid Seat Base is the only item available for service parts with regard to the Van Seats. Seat Hinges are not included.</li> <li>B - 16" Solid Base is no longer available. A complete van seat should be ordered as replacement. See chart titled, "Van Seat (Semi-Recline) w/ Solid Seat Base Assembly."</li> </ul> |      |             |                                                        |              |          |  |  |

## Van Seat Assembly TDX SC