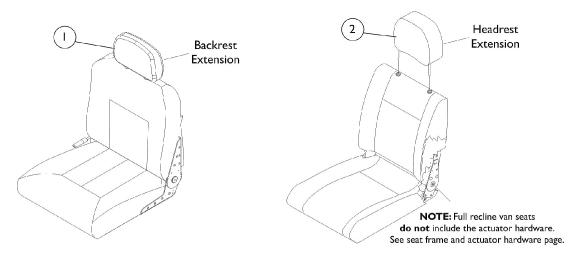

#3 Van Seat Semi Recline

#4 Van Seat Full Recline

#5 Van Seat Semi Recline w/ Solid Seat Base

| Item   |      |             |                                                        | Quantity Per |          |
|--------|------|-------------|--------------------------------------------------------|--------------|----------|
| Number | Note | Part Number | Description                                            | Package      | Assembly |
| 1      |      | 1106969-NLA | NLA - Extension, Backrest, Van Seat, Grey Fabric       | 1            | 1        |
| 1      |      | 1108408     | Extension, Backrest, Captain Seat, Grey Vinyl          | 1            | 1 1      |
| 1      |      | 1106968-NLA | NLA - Extension, Backrest, Van Seat, Tan Vinyl         | 1            | 1 1      |
| 2      |      | 1106967     | Headrest, Van Seat, Full Recline, Grey Fabric          | 1            | 1 1      |
| 2      |      | 1108409-NLA | NLA - Headrest, Van Seat, Full Recline, Grey Vinyl     | 1            | 1 1      |
| 2      |      | 1106966     | Headrest, Van Seat, Full Recline, Tan Vinyl            | 1            | 1 1      |
| 3      |      | See Chart   | Van Seat (Semi-Recline) Assembly                       | 1            | 1 1      |
| 4      |      | See Chart   | Van Seat (Full Recline) Assembly                       | 1            | 1 1      |
| 5      |      | See Chart   | Van Seat (Semi-Recline) w/ Solid Seat Base<br>Assembly | 1            | 1        |
| 6      | A,B  | 1123384-NLA | NLA - Base, Solid, Captain Seat, Grey Vinyl (16" W)    | 1            | 1 1      |
| 6      | Α    | 1123385-NLA | NLA - Base, Solid, Van Seat, Grey Vinyl (18" W)        | 1            | 1 1      |
| 6      | Α    | 1159739     | Base, Solid, Captain Seat, Grey Vinyl (18" W)          | 1            | 1 1      |
| 6      | Α    | 1123386-NLA | NLA - Base, Solid, Van Seat, Grey Vinyl (20" W)        | 1            | 1 1      |
| 6      | Α    | 1159740     | Base, Solid, Captain Seat, Grey Vinyl (20" W)          | 1            | 1 1      |
| 6      | Α    | 1123387-NLA | NLA - Base, Solid, Van Seat, Grey Vinyl (22" W)        | 1            | 1 1      |
| 6      | Α    | 1159741     | Base, Solid, Captain Seat, Grey Vinyl (22" W)          | 1            | 1 1      |

When converting from a semi-recline to a full recline van seat, a sensor cable must be ordered. See battery charger and harness page. Actuator mounting hardware is not included with a full recline van seat. See actuator hardware page.