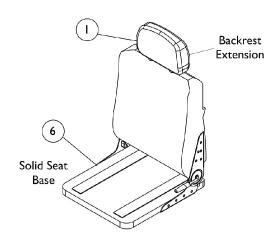

#3 Van Seat Semi Recline

#4 Van Seat Full Recline

#5 Van Seat Semi Recline w/ Solid Seat Base

| Item   |      |             |                                                        | Quantity Per |          |
|--------|------|-------------|--------------------------------------------------------|--------------|----------|
| Number | Note | Part Number | Description                                            | Package      | Assembly |
| 1      |      | 1106969-NLA | NLA - Extension, Backrest, Van Seat, Grey Fabric       | 1            | 1        |
| 1      |      | 1108408     | Extension, Backrest, Captain Seat, Grey Vinyl          | 1            | 1 1      |
| 1      |      | 1106968-NLA | NLA - Extension, Backrest, Van Seat, Tan Vinyl         | 1            | 1 1      |
| 2      |      | 1106967     | Headrest, Van Seat, Full Recline, Grey Fabric          | 1            | 1 1      |
| 2      |      | 1108409-NLA | NLA - Headrest, Van Seat, Full Recline, Grey Vinyl     | 1            | 1 1      |
| 2      |      | 1106966     | Headrest, Van Seat, Full Recline, Tan Vinyl            | 1            | 1 1      |
| 3      |      | See Chart   | Van Seat (Semi-Recline) Assembly                       | 1            | 1 1      |
| 4      |      | See Chart   | Van Seat (Full Recline) Assembly                       | 1            | 1 1      |
| 5      |      | See Chart   | Van Seat (Semi-Recline) w/ Solid Seat Base<br>Assembly | 1            | 1        |
| 6      | A,B  | 1123384-NLA | NLA - Base, Solid, Captain Seat, Grey Vinyl (16" W)    | 1            | 1 1      |
| 6      | Α    | 1123385-NLA | NLA - Base, Solid, Van Seat, Grey Vinyl (18" W)        | 1            | 1 1      |
| 6      | Α    | 1159739     | Base, Solid, Captain Seat, Grey Vinyl (18" W)          | 1            | 1 1      |
| 6      | Α    | 1123386-NLA | NLA - Base, Solid, Van Seat, Grey Vinyl (20" W)        | 1            | 1 1      |
| 6      | Α    | 1159740     | Base, Solid, Captain Seat, Grey Vinyl (20" W)          | 1            | 1 1      |
| 6      | Α    | 1123387-NLA | NLA - Base, Solid, Van Seat, Grey Vinyl (22" W)        | 1            | 1 1      |
| 6      | Α    | 1159741     | Base, Solid, Captain Seat, Grey Vinyl (22" W)          | 1            | 1 1      |

NOTE: A - Solid Seat Base is the only item available for service parts with regard to the Van Seats. Seat Hinges are not sold

B - 16" Solid Base is no longer available. A complete van seat should be ordered as replacement. See chart titled, "Van Seat (Semi-Recline) w/ Solid Seat Base Assembly."

B - Not shown, Screw for Hinge Bracket(s) 1116634 and 1116635. Total of (7) required for each Bracket.