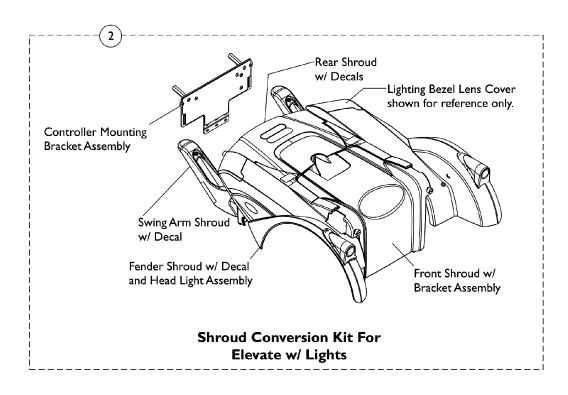

## Item #2 Shroud Conversion Kit

#### Elevate w/ Lights

| Shroud Color           | Part Number      |
|------------------------|------------------|
| Wet Black (24P)        | 1174625-NLA      |
|                        | See Note(s) A    |
| Artic White (143P)     | 1174626-NLA      |
|                        | See Note(s) A    |
| Electric Silver (147P) | 1174627-NLA      |
|                        | See Note(s) B, A |
| Electric Red (61P)     | 1174628-NLA      |
|                        | See Note(s) A    |
| Electric Blue (62P)    | 1174629-NLA      |
|                        | See Note(s) A    |

NOTE: A - Conversion Kit includes a revised Controller Mounting Bracket Assembly, Rear Shroud, Swing Arm Shrouds, Fender Shrouds w/ Head Light Assembly, Front Shroud w/ Bracket Assembly, Decals, Shrouds and Bezel Mounting Hardware, and Installation Instructions.

B - As of 11/2/11 Silver Metallic (60P) was replaced with Electric Silver (147P). Wheelchairs manufactured before 11/2/11 must order the Electric Silver (147P) Shroud and Hardware Conversion Kit.