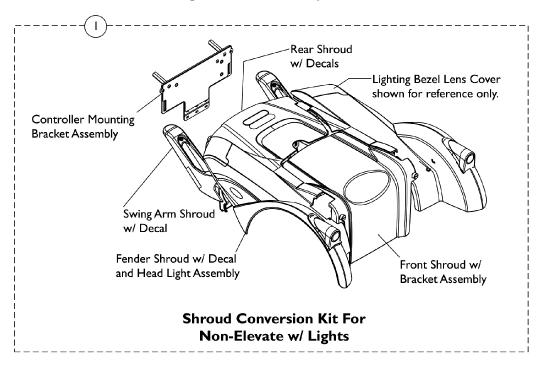

## Item #1 Shroud Conversion Kit

#### Non-Elevate w/ Lights

| Shroud Color           | Part Number      |
|------------------------|------------------|
| Wet Black (24P)        | 1174620-NLA      |
|                        | See Note(s) A    |
| Artic White (143P)     | 1174621-NLA      |
|                        | See Note(s) A    |
| Electric Silver (147P) | 1174622-NLA      |
|                        | See Note(s) B, A |
| Electric Red (61P)     | 1174623-NLA      |
|                        | See Note(s) A    |
| Electric Blue (62P)    | 1174624-NLA      |
|                        | See Note(s) A    |

NOTE: A - Conversion Kit includes a revised Controller Mounting Bracket Assembly, Rear Shroud, Swing Arm Shrouds, Fender Shrouds w/ Head Light Assembly, Front Shroud w/ Bracket Assembly, Decals, Shrouds and Bezel Mounting Hardware, and Installation Instructions.

B - As of 11/2/11 Silver Metallic (60P) was replaced with Electric Silver (147P). Wheelchairs manufactured before 11/2/11 must order the Electric Silver (147P) Shroud and Hardware Conversion Kit.