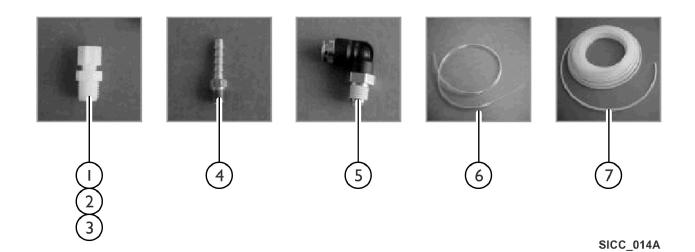

## **Plastic Tube and Fittings** See Category "Plastic Fitting Identification" for more information.

| ltem   |      |                    |                                                   | Quantity Per |          |
|--------|------|--------------------|---------------------------------------------------|--------------|----------|
| Number | Note | Part Number        | Description                                       | Package      | Assembly |
| 1      |      | PAR1160            | Connector, Male (3/8" Tube x 1/4" MP)             | 1            | 1        |
| 2      |      | PAR1161            | Connector, Male (3/8" Tube x 3/8" MP)             | 1            | 1        |
| 3      |      | PAR1162            | Connector, Male (3/8" Tube x 1/2" MP)             | 1            | 1        |
| 4      |      | PAR1130-NLA        | NLA - Fitting, Brass Barb (1/4" Barb x 1/8" MP)   | 1            | 1        |
| 5      |      | IHPAR1169          | Elbow, 90 Degree Push-Loc (3/8" tube x 1/4" MP)   | 1            | 1        |
| 6      |      | PAR5580ABC-N<br>LA | NLA - Tubing, Clear Vinyl (1/4" OD x 1/8" ID)     | 1            | 1        |
| 7      |      | PAR5561BCD         | Tubing, Plastic, Water Supply (3/8" OD x 1/4" ID) | 1            | 1        |