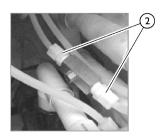

View of the Connection to the Backflow Preventer

View of the Connection to the Burp Fitting

View of the Shower Hose Connection

SICC\_015A