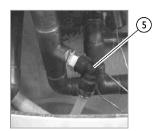

## **Plastic Fittings Identification**

The following pictures will assist in the identification of the plastic tube fittings. See "Plastic Tube and Fittings" category to cross-reference balloons to part numbers.

View of Check Valve Connections

View of Check Valve Connections

View of Injector Connections

View of Disinfectant On/Off Valve Connections

View of Water Source Connection to the Disinfectant On/Off Valve

View of Connection to the Shower Valve

View of the Connection to the Backflow Preventer

View of the Connection to the Burp Fitting

View of the Shower Hose Connection

SICC\_015A