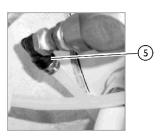

## **Plastic Fittings Identification**

The following pictures will assist in the identification of the plastic tube fittings. See "Plastic Tube and Fittings" category to cross-reference balloons to part numbers.

View of Check Valve Connections

View of Check Valve Connections

View of Injector Connections

View of Disinfectant On/Off Valve Connections

View of Water Source Connection to the Disinfectant On/Off Valve

View of Connection to the Shower Valve

View of the Connection to the Backflow Preventer

View of the Connection to the Burp Fitting

View of the Shower Hose Connection

SICC\_015A