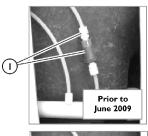

View of Check Valve Connections

View of Check Valve Connections

View of Injector Connections

View of Disinfectant On/Off Valve Connections

View of Water Source Connection to the Disinfectant On/Off Valve

View of Connection to the Shower Valve