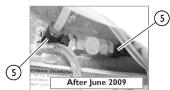

## **Plastic Fittings Identification**

The following pictures will assist in the identification of the plastic tube fittings. See "Plastic Tube and Fittings" category to cross-reference balloons to part numbers.

View of Check Valve Connections

View of Check Valve Connections

View of Injector Connections

View of Disinfectant On/Off Valve Connections

View of Water Source Connection to the Disinfectant On/Off Valve

View of Connection to the Shower Valve