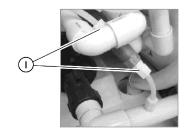

View of Check Valve Connections

View of Check Valve Connections

View of Injector Connections

View of Disinfectant On/Off Valve Connections

View of Water Source Connection to the Disinfectant On/Off Valve

View of Connection to the Shower Valve

View of the Connection to the Backflow Preventer

View of the Connection to the Burp Fitting

View of the Shower Hose Connection

SICC\_015A