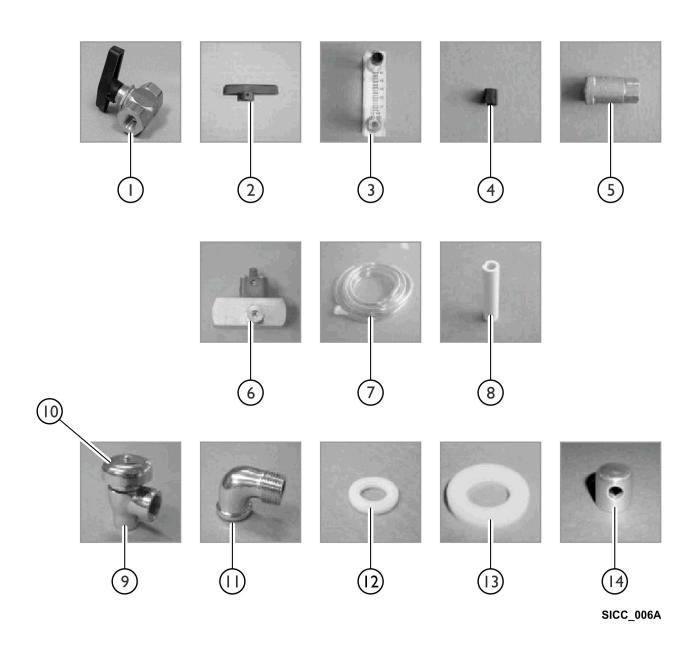

## **Disinfectant System Components**

## **Disinfectant System Components**

| Item   |      |               |                                                 | Quantity Per |          |
|--------|------|---------------|-------------------------------------------------|--------------|----------|
| Number | Note | Part Number   | Description                                     | Package      | Assembly |
| 1      | Α    | PAR1110C      | Valve, Two Way Ball (Disinfectant on/off)       | 1            | 1        |
| 2      |      | PAR1110       | Handle, Replacement                             | 1            | 1        |
| 3      |      | PAR1108       | Metering Valve                                  | 1            | 1        |
| 4      |      | IHPAR1106     | Metering Valve Replacement Knob                 | 1            | 1        |
| 5      |      | PAR5673       | Check Valve (1/4" FPT)                          | 1            | 1        |
| 6      |      | PAR1030       | Injector Assembly (3/8" FPT)                    | 1            | 1        |
| 7      |      | IHPAR1034     | Check Valve and Suction Tube, Disinfectant      | 1            | 1        |
| 8      |      | IHPAR1032-NLA | NLA - Weight, Ceramic                           | 1            | 1        |
|        |      |               | (for disinfectant suction tube and check valve) |              |          |
| 9      |      | PAR7380AG     | Back Flow Preventer - Conbraco (1/2")           | 1            | 1        |
|        |      |               | (One Screw in Cap)                              |              |          |
| 10     |      | IHPAR7383C    | Bonnet                                          | 1            | 1        |
|        | В    | IHPAR7384C    | Kit, Repair                                     | 1            | 1        |
| 11     |      | PAR1136       | Elbow, 90 Degrees - Chrome                      | 1            | 1 1      |
| 12     |      | PAR6160D      | Washer, Nylon, Backflow Preventer and Chrome    | 1            | 1        |
|        |      |               | Elbow                                           |              |          |
| 13     |      | IHPAR3617A-NL | NLA - Washer, Disinfectant Burp Fitting         | 1            | 1        |
|        |      | A             |                                                 |              |          |
| 14     |      | IHPAR3617-NLA | NLA - Burp Fitting, Disinfectant                | 1            | 1 1      |

NOTE: A - Replaces IHPAR1111C (No Longer Available) on all Tubs built after June 2009. Replacements for Tubs built prior to June 2009 must have rinse line capped when replacing fitting.

B - Not shown in picture.