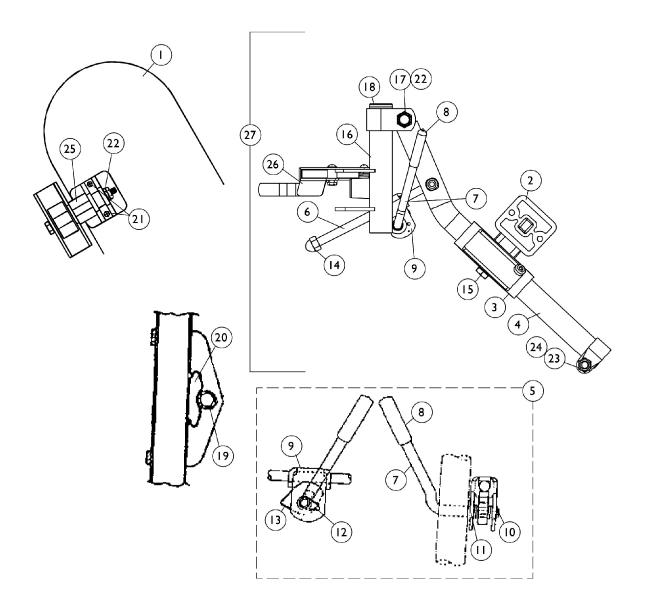

| ltem<br>Number | Note  | Part Number   |                                                              | Quantity Per |          |
|----------------|-------|---------------|--------------------------------------------------------------|--------------|----------|
|                |       |               | Description                                                  | Package      | Assembly |
| 1              | A,I,P | 88804529X003  | Pad, Legrest, Vinyl - Right                                  | 1            | 1        |
| 1              | A,I,P | 88804529X004  | Pad, Legrest, Vinyl - Left                                   | 1            | 1        |
| 1              | A,E,P | 8881091764    | Pad, Legrest, Vinyl - Right/Left                             | 1            | 1        |
| 1              | A,D,P | 8881091759    | Pad w/ Cover and Screws, Legrest Vinyl (Pair)                | 2            | 1        |
| 1              | J     | 01446X000-NLA | NLA - Two Piece Plastic Pad                                  | 1            | 1        |
| 1              | J     | 01415X000-NLA | NLA - Cover, Legrest Pad                                     | 1            | 1        |
| 2              |       | 04526X019     | Plate, Legrest Pad                                           | 1            | 1        |
| 3              |       | 1025104       | Bracket, Legrest, Chrome                                     | 1            | 1        |
| 4              | L     | 04526X040-NLA | NLA - Tube, Elevating Support, Chrome - Right                | 1            | 1        |
| 4              | L     | 04526X041-NLA | NLA - Tube, Elevating Support, Chrome - Left                 | 1            | 1        |
| 4              | Μ     | 1149366-NLA   | NLA - Tube, Elevating Support, Silver Vein - Right           | 1            | 1        |
| 4              | Μ     | 1149367-NLA   | NLA - Tube, Elevating Support, Silver Vein - Left            | 1            | 1        |
| 5              | B,F   | 1046328-NLA   | NLA - Kit, Ratchet                                           | 2            | 1        |
| 6              |       | 42326X001     | Bar, Ratchet                                                 | 1            | 1        |
| 7              | В     | 1037126       | Handle, Release                                              | 1            | 1        |
| 8              | G     | 1040060       | Tip, Plastic, Black                                          | 1            | 1        |
| 8              | н     | 1006490       | Tip, Plastic, Black                                          | 1            | 1        |
| 9              | В     | 04528X002     | Bracket, Release, Black                                      | 1            | 1        |
| 10             | C,G   | 1040831       | Ring, Snap                                                   | 1            | 1        |
| 10             | Ċ,H   | 40187X000-NLA | NLA - Pin, Roll (1/8" x 9/16")                               | 1            | 1        |
| 11             | ,     | 7930310-NLA   | NLA - Washer, Nylon (5/16 x 11/16 x 1/16")                   | 25           | 1        |
| 12             | В     | 1037485       | Spring, Release                                              | 1            | 1        |
| 13             | В     | 1037125       | Cam, Legrest                                                 | 1            | 1        |
| 14             |       | 7930336-NLA   | NLA - Nut, Acorn (5/16-24)                                   | 25           | 1        |
| 15             |       | 1014807       | Screw, Hex Head (5/16-24 x 3-1/4")                           | 1            | 1        |
| 16             | Ν     | 1031210-NLA   | NLA - Legrest Support Assembly, Silver Vein - Right          | 1            | 1        |
| 16             | Ν     | 1031211-NLA   | NLA - Legrest Support Assembly, Silver Vein - Left           | 1            | 1        |
| 17             |       | 1030948       | Screw, Slotted Truss Head (5/16-24 x 1-1/2")                 | 1            | 1        |
| 18             |       | 1027095       | Plug Button, Black (7/8")                                    | 1            | 1        |
| 19             |       | 47328X003     | Bushing, Pivot (5/16 x 7/16 x 7/8")                          | 1            | 1        |
| 20             |       | 48823X008     | Spring, Leaf                                                 | 1            | 1        |
| 21             | 0     | 1066591       | Hardware, Legrest Pad                                        | 1            | 1        |
|                |       |               | Screw, Phillips Pan Head (#10-32 x 11/16")                   | 1            | 2        |
|                |       |               | Screw, Phillips Pan Head (#10-32 x 1")                       | 1            | 2        |
|                |       |               | Instruction Sheet, Legrest Pad Mtg.                          | 1            | 1        |
| 22             |       | 7930363-NLA   | NLA - Package, Locknut (5/16"-24)                            | 25           | 2        |
| 23             |       | 11232X009     | Bolt, Lug (5/16-24 x 1-3/8")                                 | 1            | 1        |
| 24             |       | 1107321       | Nut, Low Cap (5/16"-24)                                      | 1            | 1        |
| 25             |       | 1025133       | Spacer, Legrest Pad, Black                                   | 1            | 1        |
| 26             |       | 1035539       | Handle, Release, Black - Right                               | 1            | 1        |
| 26             |       | 1035540       | Handle, Release, Black - Left                                | 1            | 1        |
| 27             | Ν     | 1042874-NLA   | NLA - Legrest Support Assembly, Hemi, Silver Vein<br>- Right | 1            | 1        |

| ltem   |                                                                                                                                                                                                                                                                                                                                                                                                                                                                                                                                                                                                                                                                                                                                                                                                                                                                                                                                                                                                                                                                                                                                                    |             |                                                          | Quantity Per |          |  |  |  |
|--------|----------------------------------------------------------------------------------------------------------------------------------------------------------------------------------------------------------------------------------------------------------------------------------------------------------------------------------------------------------------------------------------------------------------------------------------------------------------------------------------------------------------------------------------------------------------------------------------------------------------------------------------------------------------------------------------------------------------------------------------------------------------------------------------------------------------------------------------------------------------------------------------------------------------------------------------------------------------------------------------------------------------------------------------------------------------------------------------------------------------------------------------------------|-------------|----------------------------------------------------------|--------------|----------|--|--|--|
| Number | Note                                                                                                                                                                                                                                                                                                                                                                                                                                                                                                                                                                                                                                                                                                                                                                                                                                                                                                                                                                                                                                                                                                                                               | Part Number | Description                                              | Package      | Assembly |  |  |  |
| 27     | N                                                                                                                                                                                                                                                                                                                                                                                                                                                                                                                                                                                                                                                                                                                                                                                                                                                                                                                                                                                                                                                                                                                                                  | 1042875-NLA | NLA - Legrest Support Assembly, Hemi, Silver Vein - Left | 1            | 1        |  |  |  |
|        | K                                                                                                                                                                                                                                                                                                                                                                                                                                                                                                                                                                                                                                                                                                                                                                                                                                                                                                                                                                                                                                                                                                                                                  | See Chart   | Pivot Slide Tubes with Aluminum Footplates               | 1            | 1        |  |  |  |
|        | <ul> <li>NOTE: A - Specify upholstery color when ordering, see Frame Finishes, Touch-Up Paints, Upholstery Options and Accent Packages page.</li> <li>B - Due to product improvement - items 7, 9, 12 and 13 are NLA for chairs built before 6/94. Ratchet bar kit (item 5) must be ordered for those chairs.</li> <li>C - After 5/94, the snap ring replaced the roll pin to attach the ratchet handle to the ratchet.</li> <li>D - Before 9/5/00 (16-24" Wide) (Pair)</li> <li>E - After 9/4/00 (16-24" Wide) (Single)</li> <li>F - Includes items 6-14 (Pair)</li> <li>G - After 5/94</li> <li>H - Before 6/94</li> <li>I - 14-15" Wide</li> <li>J - 16-24"</li> <li>K - Not Shown</li> <li>L - Before 7/6/07</li> <li>M - After 7/5/07</li> <li>N - After 7/5/07</li> <li>N - After 7/5/07</li> <li>N - After 7/5/07 Color changed from chrome to silver vein. It is recommended to order in pairs to match</li> <li>O - Item includes Screws and Instruction Sheet.</li> <li>P - Due to a change to the Legrest Calf Pad size made on 4/23/12, you must also order the hardware kit (1066591) when ordering replacement Calf Pads.</li> </ul> |             |                                                          |              |          |  |  |  |