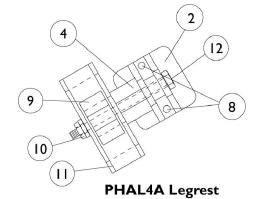

Due to a change to the Legrest Calf Pad size made on 4/23/12, you must also order the hardware kit (1066591) when ordering replacement Calf Pads.

| Item   |       |              |                                               | Quantity Per |          |
|--------|-------|--------------|-----------------------------------------------|--------------|----------|
| Number | Note  | Part Number  | Description                                   | Package      | Assembly |
| 1      | A,D   | 8881091759   | Pad w/ Cover and Screws, Legrest Vinyl (Pair) | 2            | 1        |
| 1      | A,D   | 8881091764   | Pad, Legrest, Vinyl - Right/Left              | 1            | 1 1      |
| 1      | A,B,D | 88804529X003 | Pad, Legrest, Vinyl - Right                   | 1            | 1 1      |
| 1      | A,B,D | 88804529X004 | Pad, Legrest, Vinyl - Left                    | 1            | 1 1      |
| 2      |       | 04526X019    | Plate, Legrest Pad                            | 1            | 1 1      |
| 3      |       | 7930330-NLA  | NLA - Locknut (5/16-24)                       | 25           | 1 1      |
| 4      |       | 1025133      | Spacer, Legrest Pad, Black                    | 1            | 1 1      |
| 5      |       | 1032267      | Spacer, Legrest Pad Mounting, Black           | 1            | 1 1      |
| 6      |       | 1037110      | Screw, Hex Head (5/16-24 x 3-1/2")            | 1            | 1 1      |
| 7      |       | 1028514      | Screw, Hex Head (5/16-24 x 1-1/2")            | 1            | 1 1      |
| 8      | С     | 1066591      | Hardware, Legrest Pad                         | 1            | 1 1      |
|        |       |              | Screw, Phillips Pan Head (#10-32 x 11/16")    | 1            | 2        |
|        |       |              | Screw, Phillips Pan Head (#10-32 x 1")        | 1            | 2        |
|        |       |              | Instruction Sheet, Legrest Pad Mtg.           | 1            | 1        |
| 9      |       | 48823X008    | Spring, Leaf                                  | 1            | 1        |
| 10     |       | 7930363-NLA  | NLA - Package, Locknut (5/16"-24)             | 25           | 1        |
| 11     |       | 1025104      | Bracket, Legrest, Chrome                      | 1            | 1 1      |
| 12     |       | 1014807      | Screw, Hex Head (5/16-24 x 3-1/4")            | 1            | 1 1      |
| 13     |       | 1032266      | Bracket, Legrest Pad Mounting, Black          | 1            | 1        |

NOTE: A - Specify upholstery color. See page titled "Frame Finishes, Touch-Up Paints and Upholstery Options."

B - 14"-15" Wide Chairs.

C - Includes Screws and Instruction Sheet.

D - Due to a change to the Legrest Calf Pad size made on 4/23/12, you must also order the hardware kit (1066591) when ordering replacement Calf Pads.