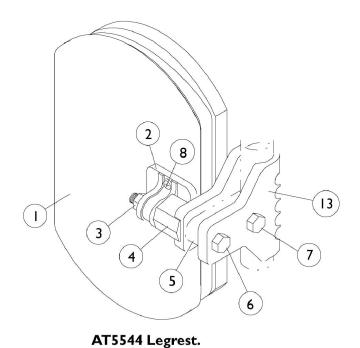

Due to a change to the Legrest Calf Pad size made on 4/23/12, you must also order the hardware kit (1066591) when ordering replacement Calf Pads.

| Item   |       |              |                                               | Quantity Per |          |
|--------|-------|--------------|-----------------------------------------------|--------------|----------|
| Number | Note  | Part Number  | Description                                   | Package      | Assembly |
| 1      | A,D   | 8881091759   | Pad w/ Cover and Screws, Legrest Vinyl (Pair) | 2            | 1        |
| 1      | A,D   | 8881091764   | Pad, Legrest, Vinyl - Right/Left              | 1            | 1 1      |
| 1      | A,B,D | 88804529X003 | Pad, Legrest, Vinyl - Right                   | 1            | 1 1      |
| 1      | A,B,D | 88804529X004 | Pad, Legrest, Vinyl - Left                    | 1            | 1 1      |
| 2      |       | 04526X019    | Plate, Legrest Pad                            | 1            | 1 1      |
| 3      |       | 7930330-NLA  | NLA - Locknut (5/16-24)                       | 25           | 1 1      |
| 4      |       | 1025133      | Spacer, Legrest Pad, Black                    | 1            | 1 1      |
| 5      |       | 1032267      | Spacer, Legrest Pad Mounting, Black           | 1            | 1 1      |
| 6      |       | 1037110      | Screw, Hex Head (5/16-24 x 3-1/2")            | 1            | 1 1      |
| 7      |       | 1028514      | Screw, Hex Head (5/16-24 x 1-1/2")            | 1            | 1 1      |
| 8      | С     | 1066591      | Hardware, Legrest Pad                         | 1            | 1 1      |
|        |       |              | Screw, Phillips Pan Head (#10-32 x 11/16")    | 1            | 2        |
|        |       |              | Screw, Phillips Pan Head (#10-32 x 1")        | 1            | 2        |
|        |       |              | Instruction Sheet, Legrest Pad Mtg.           | 1            | 1        |
| 9      |       | 48823X008    | Spring, Leaf                                  | 1            | 1        |
| 10     |       | 7930363-NLA  | NLA - Package, Locknut (5/16"-24)             | 25           | 1        |
| 11     |       | 1025104      | Bracket, Legrest, Chrome                      | 1            | 1 1      |
| 12     |       | 1014807      | Screw, Hex Head (5/16-24 x 3-1/4")            | 1            | 1 1      |
| 13     |       | 1032266      | Bracket, Legrest Pad Mounting, Black          | 1            | 1        |

NOTE: A - Specify upholstery color. See page titled "Frame Finishes, Touch-Up Paints and Upholstery Options."

B - 14"-15" Wide Chairs.

C - Includes Screws and Instruction Sheet.

D - Due to a change to the Legrest Calf Pad size made on 4/23/12, you must also order the hardware kit (1066591) when ordering replacement Calf Pads.