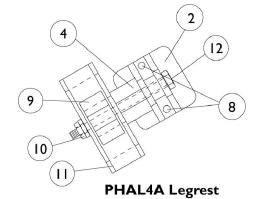

## **Calf Pads and Attaching Hardware**

Due to a change to the Legrest Calf Pad size made on 4/23/12, you must also order the hardware kit (1066591) when ordering replacement Calf Pads.

| Item   |       |              |                                               | Quantity Per |          |
|--------|-------|--------------|-----------------------------------------------|--------------|----------|
| Number | Note  | Part Number  | Description                                   | Package      | Assembly |
| 1      | A,D   | 8881091759   | Pad w/ Cover and Screws, Legrest Vinyl (Pair) | 2            | 1        |
| 1      | A,D   | 8881091764   | Pad, Legrest, Vinyl - Right/Left              | 1            | 1 1      |
| 1      | A,B,D | 88804529X003 | Pad, Legrest, Vinyl - Right                   | 1            | 1 1      |
| 1      | A,B,D | 88804529X004 | Pad, Legrest, Vinyl - Left                    | 1            | 1 1      |
| 2      |       | 04526X019    | Plate, Legrest Pad                            | 1            | 1 1      |
| 3      |       | 1025730      | Locknut (5/16-24)                             | 1            | 1 1      |
| 4      |       | 1025133      | Spacer, Legrest Pad, Black                    | 1            | 1 1      |
| 5      |       | 1032267      | Spacer, Legrest Pad Mounting, Black           | 1            | 1 1      |
| 6      |       | 1037110      | Screw, Hex Head (5/16-24 x 3-1/2")            | 1            | 1 1      |
| 7      |       | 1028514      | Screw, Hex Head (5/16-24 x 1-1/2")            | 1            | 1 1      |
| 8      | С     | 1066591      | Hardware, Legrest Pad                         | 1            | 1 1      |
|        |       |              | Screw, Phillips Pan Head (#10-32 x 11/16")    | 1            | 2        |
|        |       |              | Screw, Phillips Pan Head (#10-32 x 1")        | 1            | 2        |
|        |       |              | Instruction Sheet, Legrest Pad Mtg.           | 1            | 1 1      |
| 9      |       | 48823X008    | Spring, Leaf                                  | 1            | 1 1      |
| 10     |       | 60264X001    | Locknut (5/16-24)                             | 1            | 1 1      |
| 11     |       | 1025104      | Bracket, Legrest, Chrome                      | 1            | 1 1      |
| 12     |       | 1014807      | Screw, Hex Head (5/16-24 x 3-1/4")            | 1            | 1 1      |
| 13     |       | 1032266      | Bracket, Legrest Pad Mounting, Black          | 1            | 1        |

NOTE: A - Specify upholstery color. See page titled "Frame Finishes, Touch-Up Paints and Upholstery Options".

B - 14"-15" Wide Chairs

C - Includes Screws and Instruction Sheet.

D - Due to a change to the Legrest Calf Pad size made on 4/23/12, you must also order the hardware kit (1066591) when ordering replacement Calf Pads.