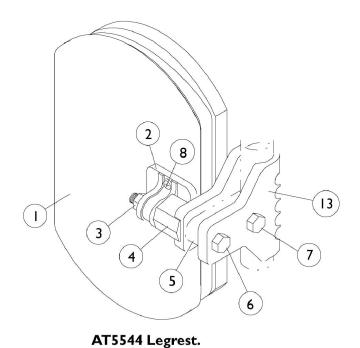

## **Calf Pads and Attaching Hardware**

Due to a change to the Legrest Calf Pad size made on 4/23/12, you must also order the hardware kit (1066591) when ordering replacement Calf Pads.

| Item   |       |              |                                               | Quantity Per |          |
|--------|-------|--------------|-----------------------------------------------|--------------|----------|
| Number | Note  | Part Number  | Description                                   | Package      | Assembly |
| 1      | A,D   | 8881091759   | Pad w/ Cover and Screws, Legrest Vinyl (Pair) | 2            | 1        |
| 1      | A,D   | 8881091764   | Pad, Legrest, Vinyl - Right/Left              | 1            | 1 1      |
| 1      | A,B,D | 88804529X003 | Pad, Legrest, Vinyl - Right                   | 1            | 1 1      |
| 1      | A,B,D | 88804529X004 | Pad, Legrest, Vinyl - Left                    | 1            | 1 1      |
| 2      |       | 04526X019    | Plate, Legrest Pad                            | 1            | 1 1      |
| 3      |       | 1025730      | Locknut (5/16-24)                             | 1            | 1 1      |
| 4      |       | 1025133      | Spacer, Legrest Pad, Black                    | 1            | 1 1      |
| 5      |       | 1032267      | Spacer, Legrest Pad Mounting, Black           | 1            | 1 1      |
| 6      |       | 1037110      | Screw, Hex Head (5/16-24 x 3-1/2")            | 1            | 1 1      |
| 7      |       | 1028514      | Screw, Hex Head (5/16-24 x 1-1/2")            | 1            | 1 1      |
| 8      | С     | 1066591      | Hardware, Legrest Pad                         | 1            | 1 1      |
|        |       |              | Screw, Phillips Pan Head (#10-32 x 11/16")    | 1            | 2        |
|        |       |              | Screw, Phillips Pan Head (#10-32 x 1")        | 1            | 2        |
|        |       |              | Instruction Sheet, Legrest Pad Mtg.           | 1            | 1 1      |
| 9      |       | 48823X008    | Spring, Leaf                                  | 1            | 1 1      |
| 10     |       | 60264X001    | Locknut (5/16-24)                             | 1            | 1 1      |
| 11     |       | 1025104      | Bracket, Legrest, Chrome                      | 1            | 1 1      |
| 12     |       | 1014807      | Screw, Hex Head (5/16-24 x 3-1/4")            | 1            | 1 1      |
| 13     |       | 1032266      | Bracket, Legrest Pad Mounting, Black          | 1            | 1        |

NOTE: A - Specify upholstery color. See page titled "Frame Finishes, Touch-Up Paints and Upholstery Options".

B - 14"-15" Wide Chairs

C - Includes Screws and Instruction Sheet.

D - Due to a change to the Legrest Calf Pad size made on 4/23/12, you must also order the hardware kit (1066591) when ordering replacement Calf Pads.