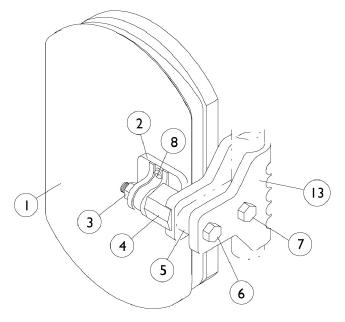

AT5544 Legrest.

| ltem                                                                                                                                                                                                                                                                                                                                                 |      |             |                                               | Quantity Per |          |
|------------------------------------------------------------------------------------------------------------------------------------------------------------------------------------------------------------------------------------------------------------------------------------------------------------------------------------------------------|------|-------------|-----------------------------------------------|--------------|----------|
| Number                                                                                                                                                                                                                                                                                                                                               | Note | Part Number | Description                                   | Package      | Assembly |
| 1                                                                                                                                                                                                                                                                                                                                                    | A,C  | 8881091759  | Pad w/ Cover and Screws, Legrest Vinyl (Pair) | 2            | 1        |
| 1                                                                                                                                                                                                                                                                                                                                                    | A,C  | 8881091764  | Pad, Legrest, Vinyl - Right/Left              | 1            | 1        |
| 2                                                                                                                                                                                                                                                                                                                                                    |      | 04526X019   | Plate, Legrest Pad                            | 1            | 1        |
| 3                                                                                                                                                                                                                                                                                                                                                    |      | 7930330-NLA | NLA - Locknut (5/16-24)                       | 25           | 1        |
| 4                                                                                                                                                                                                                                                                                                                                                    |      | 1025133     | Spacer, Legrest Pad, Black                    | 1            | 1        |
| 5                                                                                                                                                                                                                                                                                                                                                    |      | 1032267     | Spacer, Legrest Pad Mounting, Black           | 1            | 1        |
| 6                                                                                                                                                                                                                                                                                                                                                    |      | 1037110     | Screw, Hex Head (5/16-24 x 3-1/2")            | 1            | 1        |
| 7                                                                                                                                                                                                                                                                                                                                                    |      | 1028514     | Screw, Hex Head (5/16-24 x 1-1/2")            | 1            | 1        |
| 8                                                                                                                                                                                                                                                                                                                                                    | В    | 1066591     | Hardware, Legrest Pad                         | 1            | 1        |
|                                                                                                                                                                                                                                                                                                                                                      |      |             | Screw, Phillips Pan Head (#10-32 x 11/16")    | 1            | 2        |
|                                                                                                                                                                                                                                                                                                                                                      |      |             | Screw, Phillips Pan Head (#10-32 x 1")        | 1            | 2        |
|                                                                                                                                                                                                                                                                                                                                                      |      |             | Instruction Sheet, Legrest Pad Mtg.           | 1            | 1        |
| 9                                                                                                                                                                                                                                                                                                                                                    |      | 48823X008   | Spring, Leaf                                  | 1            | 1        |
| 10                                                                                                                                                                                                                                                                                                                                                   |      | 7930363-NLA | NLA - Package, Locknut (5/16"-24)             | 25           | 2        |
| 11                                                                                                                                                                                                                                                                                                                                                   |      | 1025104     | Bracket, Legrest, Chrome                      | 1            | 1        |
| 12                                                                                                                                                                                                                                                                                                                                                   |      | 1014807     | Screw, Hex Head (5/16-24 x 3-1/4")            | 1            | 1        |
| 13                                                                                                                                                                                                                                                                                                                                                   |      | 1032266     | Bracket, Legrest Pad Mounting, Black          | 1            | 1        |
| <ul> <li>NOTE: A - Specify upholstery color. See page titled "Frame Finishes, Touch-Up Paints and Upholstery Options".</li> <li>B - Includes Screws and Instruction Sheet.</li> <li>C - Due to a change to the Legrest Calf Pad size made on 4/23/12, you must also order the hardware kit (1066591) when ordering replacement Calf Pads.</li> </ul> |      |             |                                               |              |          |