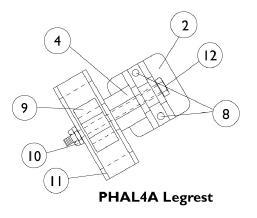

| ltem                                                                                                                                                                                                                                                                                                                                                 |      |             |                                               | Quantity Per |          |
|------------------------------------------------------------------------------------------------------------------------------------------------------------------------------------------------------------------------------------------------------------------------------------------------------------------------------------------------------|------|-------------|-----------------------------------------------|--------------|----------|
| Number                                                                                                                                                                                                                                                                                                                                               | Note | Part Number | Description                                   | Package      | Assembly |
| 1                                                                                                                                                                                                                                                                                                                                                    | A,C  | 8881091759  | Pad w/ Cover and Screws, Legrest Vinyl (Pair) | 2            | 1        |
| 1                                                                                                                                                                                                                                                                                                                                                    | A,C  | 8881091764  | Pad, Legrest, Vinyl - Right/Left              | 1            | 1        |
| 2                                                                                                                                                                                                                                                                                                                                                    |      | 04526X019   | Plate, Legrest Pad                            | 1            | 1        |
| 3                                                                                                                                                                                                                                                                                                                                                    |      | 7930330-NLA | NLA - Locknut (5/16-24)                       | 25           | 1        |
| 4                                                                                                                                                                                                                                                                                                                                                    |      | 1025133     | Spacer, Legrest Pad, Black                    | 1            | 1        |
| 5                                                                                                                                                                                                                                                                                                                                                    |      | 1032267     | Spacer, Legrest Pad Mounting, Black           | 1            | 1        |
| 6                                                                                                                                                                                                                                                                                                                                                    |      | 1037110     | Screw, Hex Head (5/16-24 x 3-1/2")            | 1            | 1        |
| 7                                                                                                                                                                                                                                                                                                                                                    |      | 1028514     | Screw, Hex Head (5/16-24 x 1-1/2")            | 1            | 1        |
| 8                                                                                                                                                                                                                                                                                                                                                    | В    | 1066591     | Hardware, Legrest Pad                         | 1            | 1        |
|                                                                                                                                                                                                                                                                                                                                                      |      |             | Screw, Phillips Pan Head (#10-32 x 11/16")    | 1            | 2        |
|                                                                                                                                                                                                                                                                                                                                                      |      |             | Screw, Phillips Pan Head (#10-32 x 1")        | 1            | 2        |
|                                                                                                                                                                                                                                                                                                                                                      |      |             | Instruction Sheet, Legrest Pad Mtg.           | 1            | 1        |
| 9                                                                                                                                                                                                                                                                                                                                                    |      | 48823X008   | Spring, Leaf                                  | 1            | 1        |
| 10                                                                                                                                                                                                                                                                                                                                                   |      | 7930363-NLA | NLA - Package, Locknut (5/16"-24)             | 25           | 2        |
| 11                                                                                                                                                                                                                                                                                                                                                   |      | 1025104     | Bracket, Legrest, Chrome                      | 1            | 1        |
| 12                                                                                                                                                                                                                                                                                                                                                   |      | 1014807     | Screw, Hex Head (5/16-24 x 3-1/4")            | 1            | 1        |
| 13                                                                                                                                                                                                                                                                                                                                                   |      | 1032266     | Bracket, Legrest Pad Mounting, Black          | 1            | 1        |
| <ul> <li>NOTE: A - Specify upholstery color. See page titled "Frame Finishes, Touch-Up Paints and Upholstery Options".</li> <li>B - Includes Screws and Instruction Sheet.</li> <li>C - Due to a change to the Legrest Calf Pad size made on 4/23/12, you must also order the hardware kit (1066591) when ordering replacement Calf Pads.</li> </ul> |      |             |                                               |              |          |