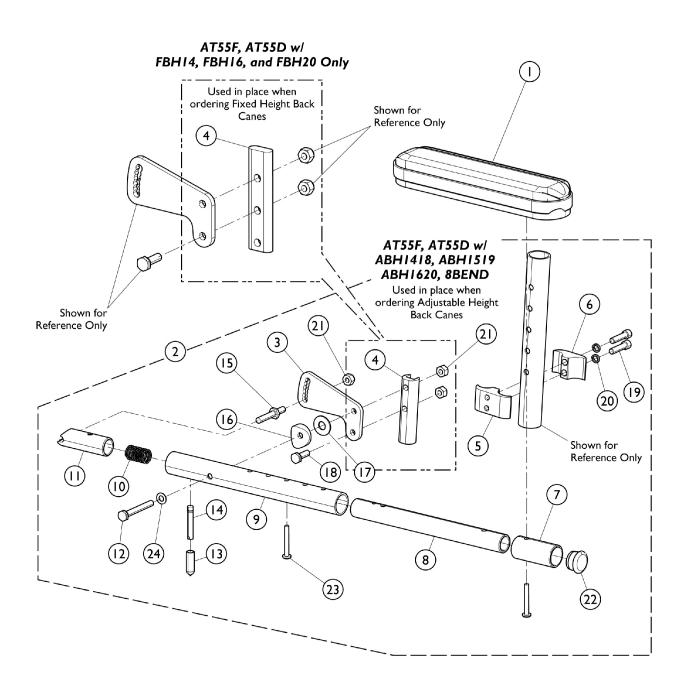

| Item                                      |                                       | <u> </u> | ity Per  |
|-------------------------------------------|---------------------------------------|----------|----------|
| Number Note Part Number Description       |                                       | Package  | Assembly |
| 1 B 8881011810 Arm Pad, Desk Length w/ L  | aw Label                              | 1        | 1        |
| 1 B 8881055204 Pad, Arm, Desk Length      |                                       | 1        | 1        |
| 1 C 8881127509 Kit, Arm Pad w/Screws - Fu | Ill Length                            | 1        | 1        |
| Package, Screw Phillips Pa                | n Head (#10-32 x 1-1/8")              | 1        | 1        |
| NLA - Pad, Arm, Full Lengtl               | h w/ Law Label                        | 1        | 1        |
| 2 A,D 1068656 Arm Assembly, Cantilever -  | Right                                 | 1        | 1        |
| 3 Bracket, Armrest Mounting,              | Black                                 | 1        | 1        |
| 4 Arm Support, Clamp On                   |                                       | 1        | 1        |
| 5 Clamp, Half, Threaded                   |                                       | 1        | 1        |
| 6 Clamp, Half, Non-Threaded               |                                       | 1        | 1        |
| 7 Tube, Arm, Extension, Black             | ck                                    | 1        | 1        |
| 8 Tube, Slide, Cantilever Arm             | ı, Black                              | 1        | 1        |
| 9 Tube, Arm, Black                        |                                       | 1        | 1        |
| 10 Spring, Compression (5/8 x             | 1 x 3/64")                            | 1        | 1        |
| 11 Plug, Latch                            | ,                                     | 1        | 1        |
| 12 Screw, Hex Head (1/4-28 x              | 2")                                   | 1        | 1        |
| 13 Tip, Plastic, Black                    | ,                                     | 1        | 1        |
| 14 Lever, Actuator                        |                                       | 1        | 1        |
| 15 NLA - Pin, Locking                     |                                       | 1        | 1        |
| 16 Spacer, Coved (1/4 x 1 x 9/            | (16")                                 | 1        | 1        |
| 17 Washer, Nylon (3/8 x 7/8 x             | · · · · · · · · · · · · · · · · · · · | 1        | 1        |
| 18 NLA - Screw, Hex Head (1/              | · · · · · · · · · · · · · · · · · · · | 1        | 1        |
| 19 Screw, Socket Head (1/4-20             | ·                                     | 1        | 2        |
| 20 NLA - Lockwasher, High Co              | '                                     | 1        | 2        |
| 21 Locknut (1/4-28)                       | ,                                     | 1        | 3        |
| 22 Plug Button, Black (1")                |                                       | 1        | 1        |
| 23 Screw, Phillips Pan Head (#            | #10-32 x 1-3/8")                      | 1        | 2        |
| 24 Washer, Nylon (1/4 x 1/2 x             | 1/32")                                | 1        | 1        |
| 2 A,D 1068657 Arm Assembly, Cantilever -  | · · · · · · · · · · · · · · · · · · · | 1        | 1        |
| 3 Bracket, Armrest Mounting,              |                                       | 1        | 1        |
| 4 Arm Support, Clamp On                   |                                       | 1        | 1        |
| 5 Clamp, Half, Threaded                   |                                       | 1        | 1        |
| 6 Clamp, Half, Non-Threaded               | 1                                     | 1        | 1        |
| 7 Tube, Arm, Extension, Black             | ck                                    | 1        | 1        |
| 8 Tube, Slide, Cantilever Arm             | ı, Black                              | 1        | 1        |
| 9 Tube, Arm, Black                        |                                       | 1        | 1        |
| 10 Spring, Compression (5/8 x             | 1 x 3/64")                            | 1        | 1        |
| 11 Plug, Latch                            | ,                                     | 1        | 1        |
| 12 Screw, Hex Head (1/4-28 x              | 2")                                   | 1        | 1        |
| Tip, Plastic, Black                       | ·                                     | 1        | 1        |
| 14 Lever, Actuator                        |                                       | 1        | 1        |
| 15 NLA - Pin, Locking                     |                                       | 1        | 1        |
| 16 Spacer, Coved (1/4 x 1 x 9/            | (16")                                 | 1        | 1        |
| 17 Washer, Nylon (3/8 x 7/8 x             | · · · · · · · · · · · · · · · · · · · | 1        | 1        |
| 18 NLA - Screw, Hex Head (1/              | · · · · · · · · · · · · · · · · · · · | 1        | 1        |
| 19 Screw, Socket Head (1/4-20             | 0 x 1")                               | 1        | 2        |

| Item   |      |             |                                            | Quantity Per |          |
|--------|------|-------------|--------------------------------------------|--------------|----------|
| Number | Note | Part Number | Description                                | Package      | Assembly |
| 20     |      |             | NLA - Lockwasher, High Collar (1/4")       | 1            | 2        |
| 21     |      |             | Locknut (1/4-28)                           | 1            | 3        |
| 22     |      |             | Plug Button, Black (1")                    | 1            | 1        |
| 23     |      |             | Screw, Phillips Pan Head (#10-32 x 1-3/8") | 1            | 2        |
| 24     |      |             | Washer, Nylon (1/4 x 1/2 x 1/32")          | 1            | 1        |
| 2      | A,E  | 1173055     | Arm Assembly, Cantilever, Clamp-On - Right | 1            | 1        |
| 3      |      |             | Bracket, Armrest Mounting, Black           | 1            | 1        |
| 4      |      |             | NLA - Strap, Wheel Lock                    | 1            | 1        |
| 5      |      |             | Clamp, Half, Threaded                      | 1            | 1        |
| 6      |      |             | Clamp, Half, Non-Threaded                  | 1            | 1        |
| 7      |      |             | Tube, Arm, Extension, Black                | 1            | 1 1      |
| 8      |      |             | Tube, Slide, Cantilever Arm, Black         | 1            | 1        |
| 9      |      |             | Tube, Arm, Black                           | 1            | 1        |
| 10     |      |             | Spring, Compression (5/8 x 1 x 3/64")      | 1            | 1        |
| 11     |      |             | Plug, Latch                                | 1            | 1        |
| 12     |      |             | Screw, Hex Head (1/4-28 x 2")              | 1            | 1        |
| 13     |      |             | Tip, Plastic, Black                        | 1            | 1        |
| 14     |      |             | Lever, Actuator                            | 1            | 1        |
| 15     |      |             | NLA - Pin, Locking                         | 1            | 1        |
| 16     |      |             | Spacer, Coved (1/4 x 1 x 9/16")            | 1            | 1 1      |
| 17     |      |             | Washer, Nylon (3/8 x 7/8 x 1/16")          | 1            | 1 1      |
| 18     |      |             | NLA - Screw, Hex Head (1/4-28 x 3/4")      | 1            | 1 1      |
| 19     |      |             | Screw, Socket Head (1/4-20 x 1")           | 1            | 2        |
| 20     |      |             | NLA - Lockwasher, High Collar (1/4")       | 1            | 2        |
| 21     |      |             | Locknut (1/4-28)                           | 1            | 3        |
| 22     |      |             | Plug Button, Black (1")                    | 1            | 1        |
| 23     |      |             | Screw, Phillips Pan Head (#10-32 x 1-3/8") | 1            | 1 1      |
| 24     |      |             | Washer, Nylon (1/4 x 1/2 x 1/32")          | 1            | 1 1      |
| 2      | A,E  | 1173056     | Arm Assembly, Cantilever, Clamp-On - Left  | 1            | 1 1      |
| 3      | ,    |             | Bracket, Armrest Mounting, Black           | 1            | 1 1      |
| 4      |      |             | NLA - Strap, Wheel Lock                    | 1            | 1 1      |
| 5      |      |             | Clamp, Half, Threaded                      | 1            | 1 1      |
| 6      |      |             | Clamp, Half, Non-Threaded                  | 1            | 1 1      |
| 7      |      |             | Tube, Arm, Extension, Black                | 1            | 1 1      |
| 8      |      |             | Tube, Slide, Cantilever Arm, Black         | 1            | 1 1      |
| 9      |      |             | Tube, Arm, Black                           | 1            | 1 1      |
| 10     |      |             | Spring, Compression (5/8 x 1 x 3/64")      | 1            | 1 1      |
| 11     |      |             | Plug, Latch                                | 1            | 1 1      |
| 12     |      |             | Screw, Hex Head (1/4-28 x 2")              | 1            | 1 1      |
| 13     |      |             | Tip, Plastic, Black                        | 1            | 1        |
| 14     |      |             | Lever, Actuator                            | 1            | 1 1      |
| 15     |      |             | NLA - Pin, Locking                         | 1            | 1        |
| 16     |      |             | Spacer, Coved (1/4 x 1 x 9/16")            | 1            | 1 1      |
| 17     |      |             | Washer, Nylon (3/8 x 7/8 x 1/16")          | 1            | 1        |
| 18     |      |             | NLA - Screw, Hex Head (1/4-28 x 3/4")      | 1            | 1        |
| 19     |      |             | Screw, Socket Head (1/4-20 x 1")           | 1            | 2        |
|        | l    | ļ           |                                            |              | _        |

| Item   |      |             |                                            | Quantity Per |          |
|--------|------|-------------|--------------------------------------------|--------------|----------|
| Number | Note | Part Number | Description                                | Package      | Assembly |
| 20     |      |             | NLA - Lockwasher, High Collar (1/4")       | 1            | 2        |
| 21     |      |             | Locknut (1/4-28)                           | 1            | 3        |
| 22     |      |             | Plug Button, Black (1")                    | 1            | 1        |
| 23     |      |             | Screw, Phillips Pan Head (#10-32 x 1-3/8") | 1            | 2        |
| 24     |      |             | Washer, Nylon (1/4 x 1/2 x 1/32")          | 1            | 1        |

NOTE: A - Includes items 2 - 24.

- B For use with AT55D.
- C For use with AT55F.
- D For use with ABH1418, ABH1519, ABH1620, and 8BEND Back Cane setups.
- E For use with FBH14, FBH16, and FBH20 Back Cane setups.