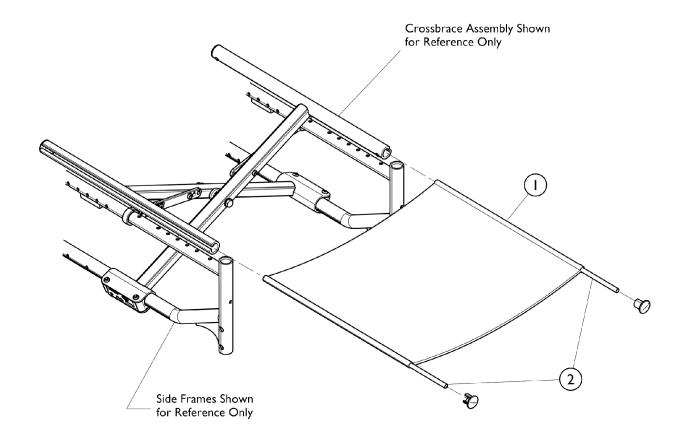

## Upholstery - Seat - Junior (Fixed and Adjustable)

**Upholstery - Seat - Myon Junior - Sail Cloth (SAILCL)** 

| Chair Depth                                                                   | 12" W   | 13" W   | 14" W   |
|-------------------------------------------------------------------------------|---------|---------|---------|
| 12" D                                                                         | 1172897 | N/A     | N/A     |
| 13" D                                                                         | 1172898 | N/A     | N/A     |
| 14" D                                                                         | 1172899 | 1172900 | 1172901 |
| 15" D                                                                         | N/A     | 1172902 | 1172904 |
| Seat Upholstery Assembly includes Item 1 (Seat Upholstery) and Item 2 (Rods). |         |         |         |

## Upholstery - Seat - Myon Junior - Growable (ADJWDS), Sail Cloth (SAILCL)

| Chair Depth                                                                   | 8" - 11" W | 12" - 15" W |  |
|-------------------------------------------------------------------------------|------------|-------------|--|
| 8" - 10" D                                                                    | 1506248    | N/A         |  |
| 10" - 12" D                                                                   | 1508441    | N/A         |  |
| 12" - 14" D                                                                   | 1168637    | N/A         |  |
| 11" - 13" D                                                                   | N/A        | 1506256     |  |
| 13" - 15" D                                                                   | N/A        | 1508442     |  |
| Seat Upholstery Assembly includes Item 1 (Seat Upholstery) and Item 2 (Rods). |            |             |  |