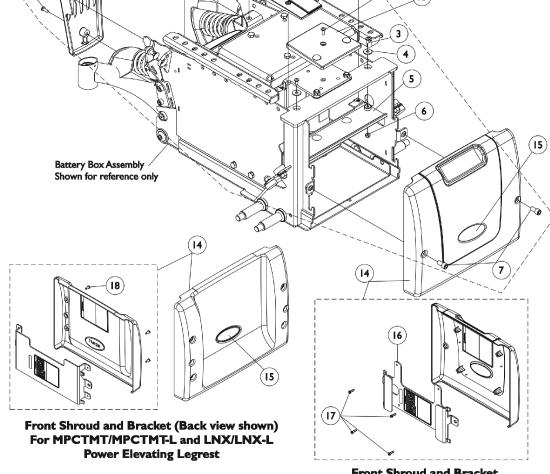

Front Shroud and Bracket (Back view shown)

## (Narrow Battery Box After 1/3/08) & Wide Battery Box (CGE/CGTE/CGTRE) - TDX SP/SP-GT/SR

| ltem<br>Number | Note | Part Number | Description                                                       | Quantity Per |          |
|----------------|------|-------------|-------------------------------------------------------------------|--------------|----------|
|                |      |             |                                                                   | Package      | Assembly |
| 1              | A,E  | 1147162     | Kit, Shroud Hardware, Elevate, Narrow Battery Box                 | 1            | 1        |
| 2              |      |             | Screw, Phillips Pan Head (#10-32 x 1/2")                          | 1            | 7        |
| 3              |      |             | Screw, Phillips Pan Head (#10-32 x 3/8")                          | 1            | 2        |
| 4              |      |             | Washer (1/4 x 23/32 x 1/16")                                      | 1            | 2        |
| 5              |      |             | Shroud, Isolation                                                 | 1            | 1        |
| 6              |      |             | Locknut (#10-32)                                                  | 1            | 2        |
| 7              |      |             | Screw, Socket Head w/ Patch (5/16-18 x 5/8")                      | 1            | 2        |
| 1              | A,F  | 1134250     | Kit, Shroud Hardware, Elevate, Wide Battery Box                   | 1            | 1        |
| 2              |      |             | Screw, Phillips Pan Head (#10-32 x 1/2")                          | 1            | 7        |
| 3              |      |             | Screw, Phillips Pan Head (#10-32 x 3/8")                          | 1            | 2        |
| 4              |      |             | Washer (1/4 x 23/32 x 1/16")                                      | 1            | 2        |
| 5              |      |             | Shroud, Isolation (For GP24/3-22NF Batteries)                     | 1            | 1        |
| 6              |      |             | Locknut (#10-32)                                                  | 1            | 2        |
| 7              |      |             | Screw, Socket Head w/ Patch (5/16-18 x 5/8")                      | 1            | 2        |
| 8              |      | 1144648     | Shroud w/ Decal - Rear                                            | 1            | 1        |
| 9              |      | 1119281-NLA | NLA - Plate, Name, Patent Numbers                                 | 1            | 1        |
| 10             |      | 1035900     | Decal, Transportation                                             | 1            | 1        |
| 12             |      | 1148235     | Shroud w/ Decal, Center, Elevate, Narrow Battery<br>Box           | 1            | 1        |
| 12             |      | 1153546     | Shroud w/ Decal, Center, Elevate, Wide Battery Box                | 1            | 1        |
| 13             | D    | 1121693     | Shroud, Bracket Support (Elevate)                                 | 1            | 1        |
| 2              |      | 1026114     | Screw, Phillips Pan Head (#10-32 x 1/2")                          | 1            | 1        |
| 14             | В    | 1149789     | Front Shroud and Bracket Assembly, Elevate,<br>Narrow Battery Box | 1            | 1        |
| 14             | В    | 1149790     | Front Shroud and Bracket Assembly, Elevate, Wide Battery Box      | 1            | 1        |
| 14             | С    | 1160942     | Front Shroud and Bracket Assembly, Elevate,<br>Narrow Battery Box | 1            | 1        |
| 14             | С    | 1160943     | Front Shroud and Bracket Assembly, Elevate, Wide Battery Box      | 1            | 1        |
| 16             |      | 1153876-NLA | NLA - Bracket with Decals, Front Shroud, Narrow Battery Box       | 1            | 1        |
| 16             |      | 1153877     | Bracket with Decals, Front Shroud, Wide Battery<br>Box            | 1            | 1        |
| 17             |      | 1114276     | Screw, Phillips Pan Head (#8-16 x 5/8")                           | 1            | 4        |
| 18             |      | 1028484     | Screw, Phillips Pan Head Tap (#10-32 x 1/2")                      | 1            | 4        |

C - Includes Front Shroud, Bracket, items 15 and 18. This Front Shroud is used for MPCTMT/MPCTMT-L and LNX/LNX-L Power Elevating Legrest only.

D - Order item #2 Phillips Pan Head Screw to attach the Elevate Support Bracket Shroud.

E - For 22NF Batteries.

F - For GP24 Batteries.

Item #11 and #15 Reflective Decal is not available for sale individually.