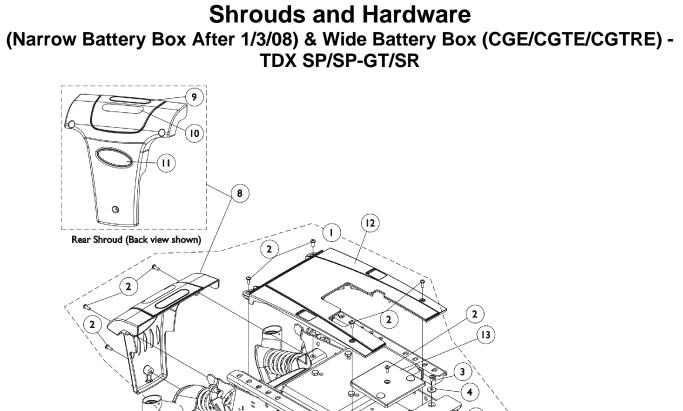

## **Shrouds and Hardware**

## (Narrow Battery Box After 1/3/08) & Wide Battery Box (CGE/CGTE/CGTRE) - TDX SP/SP-GT/SR

| ltem<br>Number | Note | Part Number | Description                                                       | Quantity Per |          |
|----------------|------|-------------|-------------------------------------------------------------------|--------------|----------|
|                |      |             |                                                                   | Package      | Assembly |
| 1              | A,E  | 1147162     | Kit, Shroud Hardware, Elevate, Narrow Battery Box                 | 1            | 1        |
| 2              |      |             | Screw, Phillips Pan Head (#10-32 x 1/2")                          | 1            | 7        |
| 3              |      |             | Screw, Phillips Pan Head (#10-32 x 3/8")                          | 1            | 2        |
| 4              |      |             | Washer (1/4 x 23/32 x 1/16")                                      | 1            | 2        |
| 5              |      |             | Shroud, Isolation                                                 | 1            | 1        |
| 6              |      |             | Locknut (#10-32)                                                  | 1            | 2        |
| 7              |      |             | Screw, Socket Head w/ Patch (5/16-18 x 5/8")                      | 1            | 2        |
| 1              | A,F  | 1134250     | Kit, Shroud Hardware, Elevate, Wide Battery Box                   | 1            | 1        |
| 2              |      |             | Screw, Phillips Pan Head (#10-32 x 1/2")                          | 1            | 7        |
| 3              |      |             | Screw, Phillips Pan Head (#10-32 x 3/8")                          | 1            | 2        |
| 4              |      |             | Washer (1/4 x 23/32 x 1/16")                                      | 1            | 2        |
| 5              |      |             | Shroud, Isolation (For GP24/3-22NF Batteries)                     | 1            | 1        |
| 6              |      |             | Locknut (#10-32)                                                  | 1            | 2        |
| 7              |      |             | Screw, Socket Head w/ Patch (5/16-18 x 5/8")                      | 1            | 2        |
| 8              |      | 1144648     | Shroud w/ Decal - Rear                                            | 1            | 1        |
| 9              |      | 1119281-NLA | NLA - Plate, Name, Patent Numbers                                 | 1            | 1        |
| 10             |      | 1035900     | Decal, Transportation                                             | 1            | 1        |
| 12             |      | 1148235     | Shroud w/ Decal, Center, Elevate, Narrow Battery<br>Box           | 1            | 1        |
| 12             |      | 1153546     | Shroud w/ Decal, Center, Elevate, Wide Battery Box                | 1            | 1        |
| 13             | D    | 1121693     | Shroud, Bracket Support (Elevate)                                 | 1            | 1        |
| 2              |      | 1026114     | Screw, Phillips Pan Head (#10-32 x 1/2")                          | 1            | 1        |
| 14             | В    | 1149789     | Front Shroud and Bracket Assembly, Elevate,<br>Narrow Battery Box | 1            | 1        |
| 14             | В    | 1149790     | Front Shroud and Bracket Assembly, Elevate, Wide Battery Box      | 1            | 1        |
| 14             | С    | 1160942     | Front Shroud and Bracket Assembly, Elevate,<br>Narrow Battery Box | 1            | 1        |
| 14             | С    | 1160943     | Front Shroud and Bracket Assembly, Elevate, Wide Battery Box      | 1            | 1        |
| 16             |      | 1153876-NLA | NLA - Bracket with Decals, Front Shroud, Narrow Battery Box       | 1            | 1        |
| 16             |      | 1153877     | Bracket with Decals, Front Shroud, Wide Battery<br>Box            | 1            | 1        |
| 17             |      | 1114276     | Screw, Phillips Pan Head (#8-16 x 5/8")                           | 1            | 4        |
| 18             |      | 1028484     | Screw, Phillips Pan Head Tap (#10-32 x 1/2")                      | 1            | 4        |

C - Includes Front Shroud, Bracket, items 15 and 18. This Front Shroud is used for MPCTMT/MPCTMT-L and LNX/LNX-L Power Elevating Legrest only.

D - Order item #2 Phillips Pan Head Screw to attach the Elevate Support Bracket Shroud.

E - For 22NF Batteries.

F - For GP24 Batteries.

Item #11 and #15 Reflective Decal is not available for sale individually.