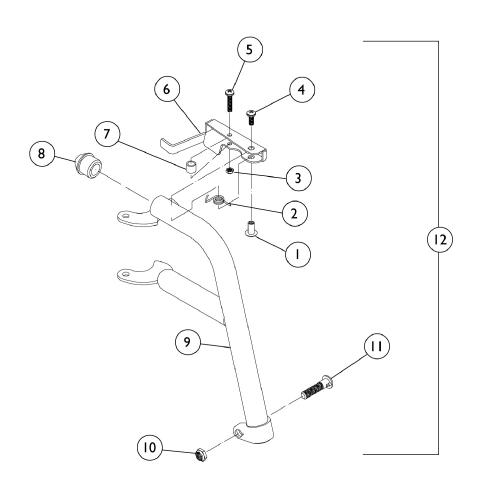

## Footrest Support Assembly 93-Black, Chrome and Color

## Footrest Support Assembly 93-Black, Chrome and Color

| Item   |      |                    |                                                           | Quantity Per |          |
|--------|------|--------------------|-----------------------------------------------------------|--------------|----------|
| Number | Note | Part Number        | Description                                               | Package      | Assembly |
| 1      |      | 1028846-NLA        | NLA - Rivnut (#10-32)                                     | 1            | 1        |
| 2      |      | 1028707            | Spring, Release - Right                                   | 1            | 1 1      |
| 2      |      | 1028708            | Spring, Release - Left                                    | 1            | 1 1      |
| 3      |      | 7930332-NLA        | NLA - Locknut, High Profile (#10-32)                      | 25           | 1 1      |
| 4      |      | 7930335-NLA        | NLA - Package, Screw, Phillips Pan Head (#10-32 x 1/2")   | 25           | 1        |
| 5      |      | 7930328-NLA        | NLA - Package, Screw, Phillips Pan Head (#10-32 x 11/16") | 25           | 1        |
| 6      |      | 1035539            | Handle, Release, Black - Right                            | 1            | 1 1      |
| 6      |      | 1035540            | Handle, Release, Black - Left                             | 1            | 1 1      |
| 7      |      | 47565X057          | Bushing (7/32 x 3/8 x 11/32")                             | 1            | 1 1      |
| 8      |      | 1020719            | Anti-Rattle, Black                                        | 1            | 1 1      |
| 9      | E    | 1030288-NLA        | NLA - Tube, Footrest Support, Adult, Black - Right        | 1            | 1 1      |
| 9      | E    | 1030289-NLA        | NLA - Tube, Footrest Support, Adult, Black - Left         | 1            | 1 1      |
| 9      |      | 1020418-NLA        | NLA - Tube, Footrest Support, Adult, Chrome - Right       | 1            | 1        |
| 9      |      | 1020419-NLA        | NLA - Tube, Footrest Support, Adult, Chrome - Left        | 1            | 1 1      |
| 9      | Α    | 8881037846-NL<br>A | NLA - Tube, Footrest Support, Adult, Color - Right        | 1            | 1        |
| 9      | Α    | 8881037847-NL<br>A | NLA - Tube, Footrest Support, Adult, Color - Left         | 1            | 1        |
| 10     |      | 1107321            | Nut, Low Cap (5/16"-24)                                   | 1            | 1 1      |
| 11     |      | 1026030            | Bolt, Lug (5/16-24 x 1-3/8")                              | 1            | 1 1      |
|        | В,С  | 1028826-NLA        | NLA - Tip, Release Handle, Grey                           | 1            | 1        |
|        | В,С  | 1028823-NLA        | NLA - Tip, Release Handle, Teal                           | 1            | 1        |
|        | В,С  | 1028824-NLA        | NLA - Tip, Release Handle, Lavender                       | 1            | 1        |
|        | В,С  | 1028825-NLA        | NLA - Tip, Release Handle, Red                            | 1            | 1        |
| 12     | D    | 1037848-NLA        | NLA - Footrest Support Assembly, Adult, Black - Right     | 1            | 1        |
| 12     | D    | 1037849-NLA        | NLA - Footrest Support Assembly, Adult, Black -<br>Left   | 1            | 1        |
| 12     | D    | 1030708            |                                                           |              | 1        |
| 12     | D    | 1030709            | Footrest Support Assembly, Adult, Silver Vein - Left      | 1            | 1        |
| 12     | A,D  | 8881035779         | Footrest Support Assembly, Adult, Color - Right 1 1       |              | 1 1      |
| 12     | A,D  | 8881035780         | Footrest Support Assembly, Adult, Color - Left            | 1            | 1        |
|        | С    | See Chart          | Pivot Slide Tubes with Aluminum Footplates                | 1            | 1 1      |

## Footrest Support Assembly 93-Black, Chrome and Color

NOTE: A - Specify frame color when ordering, see Frame Finishes, Touch-Up Paints, Upholstery Options and Accent Packages page.

- B Before 10/1/00 only
- C Not Shown
- D Assembly includes Release Handle, Tip, Bolt, and Locknut.
- E No longer available as a service part individually.