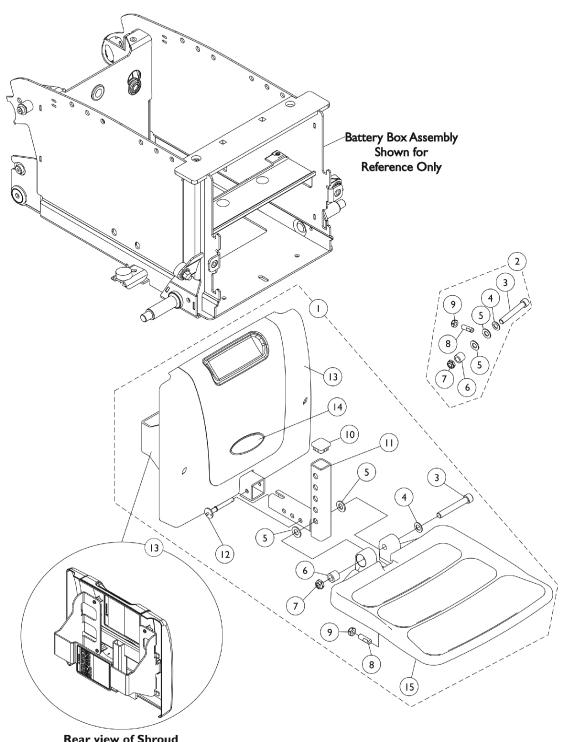

## 90FB Flip-Up Removable Footboard Assembly After 01/11/12

Rear view of Shroud w/ Decal and Bracket Assembly

## 90FB Flip-Up Removable Footboard Assembly After 01/11/12

| Item   |      |             |                                                           | Quantity Per |          |
|--------|------|-------------|-----------------------------------------------------------|--------------|----------|
| Number | Note | Part Number | Description                                               | Package      | Assembly |
| 1      | А    | 1170604     | Kit, 90FB Footboard, Bracket, Shroud, Decals and Hardware | 1            | 1        |
| 2      | В    | 1147134     | Kit, Footboard Mounting Hardware                          | 1            | 1        |
| 3      |      |             | Screw, Socket Head (3/8-16 x 2-1/2")                      | 1            | 1        |
| 4      |      |             | Washer, Flat (3/8 x 11/16 x 1/16")                        | 1            | 1 1      |
| 5      |      |             | Washer, Nylon (3/8 x 3/4 x 1/16")                         | 1            | 2        |
| 6      |      |             | Bushing (3/8 x 5/8 x 1/2")                                | 1            | 1 1      |
| 7      |      |             | Locknut, Low Profile (3/8-16)                             | 1            | 1 1      |
| 8      |      |             | Screw, Set Socket Flat Point (5/16-18 x 1")               | 1            | 1 1      |
| 9      |      |             | Locknut (5/16-18)                                         | 1            | 1        |
| 10     |      | 1105038     | Plug Button, Black (1" Square)                            | 1            | 1        |
| 11     | С    | 1106369     | Bracket, Footboard Support, Black                         | 1            | 1        |
| 12     |      | 1109011     | Pin, Quick Release                                        | 1            | 1        |
| 13     | D    | 1170600     | Front Shroud and Bracket Assembly, 90FB                   | 1            | 1        |
| 14     |      | 1090147-NLA | NLA - Decal, Invacare Medallion - Large                   | 1            | 1        |
| 15     |      | 1114311     | Footboard w/ Cover (11-1/4" W x 11-1/2" L)                | 1            | 1        |
|        |      | 1154294-NLA | NLA - Owner's Manual, TDX SI/SI-HD Base                   | 1            | 1        |

NOTE: A - Includes items 3-15. Refer to the owner's manual (not shown) part #1154294 for Installation Instructions.

C - Item #10 Plug Button is not included with the Footboard Support Bracket.

D - Includes item #14 Decal. The Front Shroud and Bracket Assembly are not sold separately