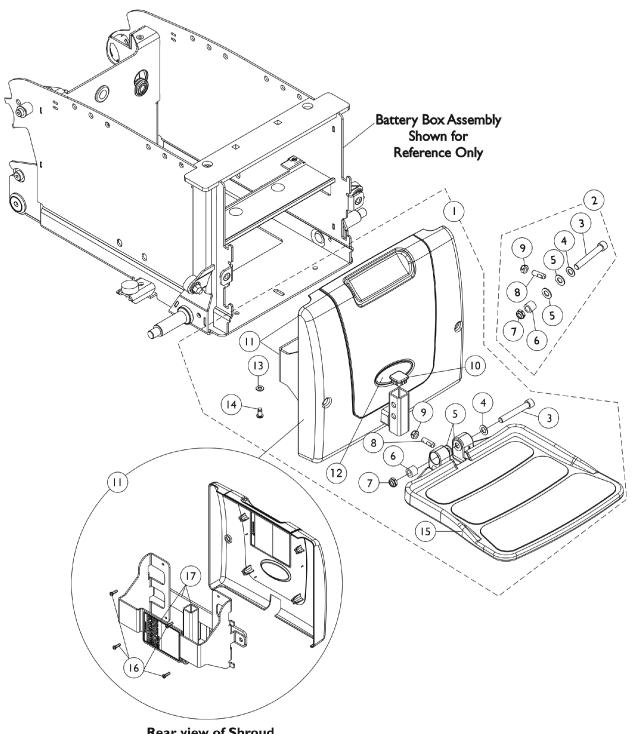

## 90FB Flip-Up Removable Footboard Assembly Before 01/12/12

Rear view of Shroud w/ Decal and Bracket Assembly

## 90FB Flip-Up Removable Footboard Assembly Before 01/12/12

| Item   |      |             |                                                                                | Quantity Per |          |
|--------|------|-------------|--------------------------------------------------------------------------------|--------------|----------|
| Number | Note | Part Number | Description                                                                    | Package      | Assembly |
| 1      | Α    | 1147943     | Kit, 90FB Footboard, Bracket, Shroud, Decals and Hardware (For 22NF Batteries) | 1            | 1        |
| 2      | В    | 1147134     | Kit, Footboard Mounting Hardware                                               | 1            | 1        |
| 3      |      |             | Screw, Socket Head (3/8-16 x 2-1/2")                                           | 1            | 1        |
| 4      |      |             | Washer, Flat (3/8 x 11/16 x 1/16")                                             | 1            | 1 1      |
| 5      |      |             | Washer, Nylon (3/8 x 3/4 x 1/16")                                              | 1            | 2        |
| 6      |      |             | Bushing (3/8 x 5/8 x 1/2")                                                     | 1            | 1        |
| 7      |      |             | Locknut, Low Profile (3/8-16)                                                  | 1            | 1        |
| 8      |      |             | Screw, Set Socket Flat Point (5/16-18 x 1")                                    | 1            | 1        |
| 9      |      |             | Locknut (5/16-18)                                                              | 1            | 1        |
| 10     |      | 1105038     | Plug Button, Black (1" Square)                                                 | 1            | 1        |
| 11     | С    | 1147937     | Front Shroud and Bracket Assembly, 90FB (For 22NF Batteries)                   | 1            | 1        |
| 12     |      | 1090147-NLA | NLA - Decal, Invacare Medallion - Large                                        | 1            | 1 1      |
| 13     |      | 1026907     | Washer (1/4 x 1/2 x 1/16")                                                     | 1            | 1 1      |
| 14     |      | 1045267     | Screw, Hex Head w/ Patch (1/4-20 x 3/4")                                       | 1            | 1 1      |
| 15     |      | 1114311     | Footboard w/ Cover (11-1/4" W x 11-1/2" L)                                     | 1            | 1 1      |
| 16     |      | 1114276     | Screw, Phillips Pan Head (#8-16 x 5/8")                                        | 1            | 4        |
| 17     |      | 1147133-NLA | NLA - Kit, Bracket with Decal (For 22NF Batteries)                             | 1            | 1        |
|        |      | 1154294-NLA | NLA - Owner's Manual, TDX SI/SI-HD Base                                        | 1            | 1        |

NOTE: A - Includes items 3-15. Refer to the owner's manual (not shown) part #1154294 for Installation Instructions.

B - Includes items 3-9
C - Includes items 16 and 17