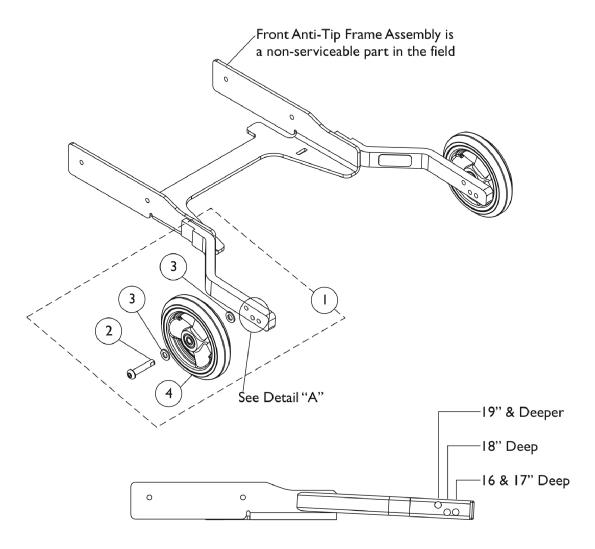

Anti-Tip Assembly - Front (After 8/1/11)

Non-serviceable parts in the field require the wheelchair to be returned to Invacare for repair. Call Technical Services for assistance (1-800-832-4707)

Detail "A" **Anti-Tip Wheel Placement** 

Anti-Tip Assembly - Front (After 8/1/11)

Non-serviceable parts in the field require the wheelchair to be returned to Invacare for repair. Call Technical Services for assistance (1-800-832-4707)

| Item                                                         |      |             |                                                       | Quant   | uantity Per |  |
|--------------------------------------------------------------|------|-------------|-------------------------------------------------------|---------|-------------|--|
| Number                                                       | Note | Part Number | Description                                           | Package | Assembly    |  |
| 1                                                            | Α    | 1176373     | Kit, Anti-Tip Wheel Assembly and Hardware             | 1       | 1           |  |
| 2                                                            |      |             | Screw, Socket Button Head w/ Patch (M8 x 1.25 x 40mm) | 1       | 1           |  |
| 3                                                            |      |             | NLA - Washer, Steel (8.4mm x 16mm x 1.6mm)            | 1       | 2           |  |
| 4                                                            |      |             | Wheel Assembly, Composite, Urethane (5" x 1")         | 1       | 1           |  |
| NOTE: A - Includes items 2-4 and accommodates one side only. |      |             |                                                       |         |             |  |