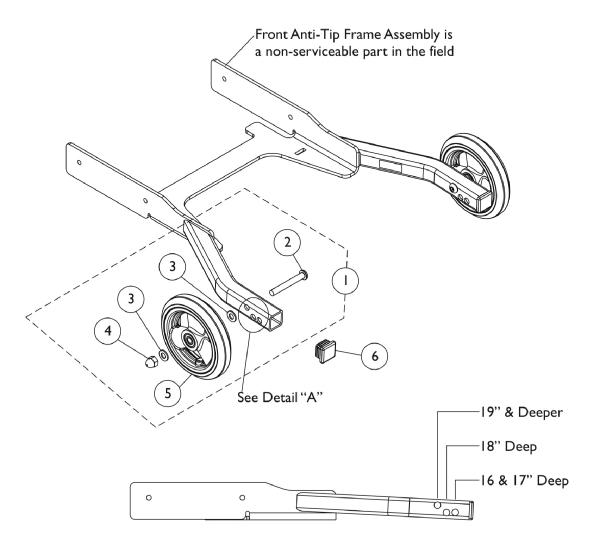

## **Anti-Tip Assembly - Front (Before 8/2/11)**

Non-serviceable parts in the field require the wheelchair to be returned to Invacare for repair. Call Technical Services for assistance (1-800-832-4707)

Detail "A"
Anti-Tip Wheel Placement

Anti-Tip Assembly - Front (Before 8/2/11)

Non-serviceable parts in the field require the wheelchair to be returned to Invacare for repair. Call Technical Services for assistance (1-800-832-4707)

| Item   |      |             |                                                    | Quantity Per |          |
|--------|------|-------------|----------------------------------------------------|--------------|----------|
| Number | Note | Part Number | Description                                        | Package      | Assembly |
| 1      | Α    | 1168887     | NLA - Kit, Anti-Tip Wheel Assembly and Hardware    | 1            | 1        |
| 2      |      |             | NLA - Screw, Socket Button Head (M8 x 1.25 x 60mm) | 1            | 1        |
| 3      |      |             | NLA - Washer, Steel (8.4mm x 16mm x 1.6mm)         | 1            | 2        |
| 4      |      |             | NLA - Nut, Acorn (M8 x 1.25)                       | 1            | 1        |
| 5      |      |             | Wheel Assembly, Composite, Urethane (5" x 1")      | 1            | 1        |
| 6      |      | 1168888     | Package, Plug Button, Square, Black (1") (Pair)    | 2            | 1        |