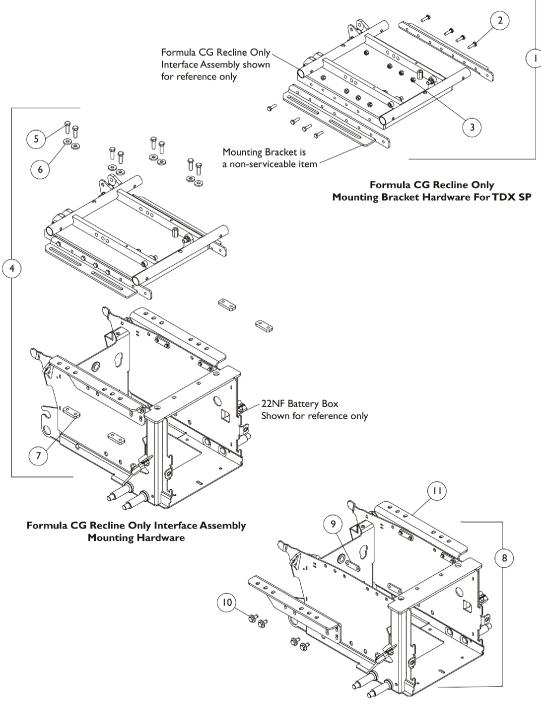

## Seat Frame Mounting Hardware & Interface Mtg. Plates (CGR) For TDX SP/SP-GT w/ 22NF Batteries After 7/13/11

Formula CG Recline Only Interface Mounting Plate Attaching Hardware

## Seat Frame Mounting Hardware & Interface Mtg. Plates (CGR) For TDX SP/SP-GT w/ 22NF Batteries After 7/13/11

| ltem   |                                                                                                                                                                                                                                                                                                             |             |                                                                                         | Quantity Per |          |
|--------|-------------------------------------------------------------------------------------------------------------------------------------------------------------------------------------------------------------------------------------------------------------------------------------------------------------|-------------|-----------------------------------------------------------------------------------------|--------------|----------|
| Number | Note                                                                                                                                                                                                                                                                                                        | Part Number | Description                                                                             | Package      | Assembly |
| 1      | A                                                                                                                                                                                                                                                                                                           | 1143803-NLA | NLA - Kit, Seat Mounting Plate Hardware (Recline Only)                                  | 1            | 1        |
| 2      |                                                                                                                                                                                                                                                                                                             |             | Screw, Hex Head (1/4-20 x 7/8")                                                         | 1            | 8        |
| 3      |                                                                                                                                                                                                                                                                                                             |             | Locknut (1/4-20)                                                                        | 1            | 8        |
| 4      | В                                                                                                                                                                                                                                                                                                           | 1173256     | Kit, Formula CGT/CGR/CGTR Interface Asbly. Mtg.<br>Hdwr. (For TDX SP w/ 22NF Batteries) | 1            | 1        |
| 5      |                                                                                                                                                                                                                                                                                                             |             | Screw, Hex Head (5/16-18 x 1")                                                          | 1            | 8        |
| 6      |                                                                                                                                                                                                                                                                                                             |             | Washer, Flat (21/64 x 53/64 x 7/64")                                                    | 1            | 8        |
| 7      |                                                                                                                                                                                                                                                                                                             |             | Plate, Nut (5/16-18)                                                                    | 1            | 4        |
| 8      | С                                                                                                                                                                                                                                                                                                           | 1121700     | Kit, Interface Mounting Plate Attaching Hardware                                        | 1            | 1        |
| 9      |                                                                                                                                                                                                                                                                                                             |             | Nut, Weld (5/16-18 x 1-3/8" Spacing)                                                    | 1            | 4        |
| 10     |                                                                                                                                                                                                                                                                                                             |             | Screw, Hex Head SEMS w/ Patch (5/16-18 x 3/4")                                          | 1            | 8        |
| 11     | D                                                                                                                                                                                                                                                                                                           | 1173230     | Plate, Low Interface Mounting, Black - Right                                            | 1            | 1        |
| 11     | D                                                                                                                                                                                                                                                                                                           | 1173231     | Plate, Low Interface Mounting, Black - Left                                             | 1            | 1        |
| 11     | E                                                                                                                                                                                                                                                                                                           | 1173226     | Plate, Medium Interface Mounting, Black - Right                                         | 1            | 1        |
| 11     | E                                                                                                                                                                                                                                                                                                           | 1173227     | Plate, Medium Interface Mounting, Black - Left                                          | 1            | 1        |
| 11     | F                                                                                                                                                                                                                                                                                                           | 1173228     | Plate, High Interface Mounting, Black - Right                                           | 1            | 1        |
| 11     | F                                                                                                                                                                                                                                                                                                           | 1173229     | Plate, High Interface Mounting, Black - Left                                            | 1            | 1        |
|        | <ul> <li>A - Includes items 2 and 3</li> <li>B - Includes items 5-7</li> <li>C - Includes items 9 and 10</li> <li>D - Low Seat-To-Floor = 17.25-18.25" adjustment range.</li> <li>E - Medium Seat-To-Floor = 18-19" adjustment range.</li> <li>F - High Seat-To-Floor = 19-20" adjustment range.</li> </ul> |             |                                                                                         |              |          |