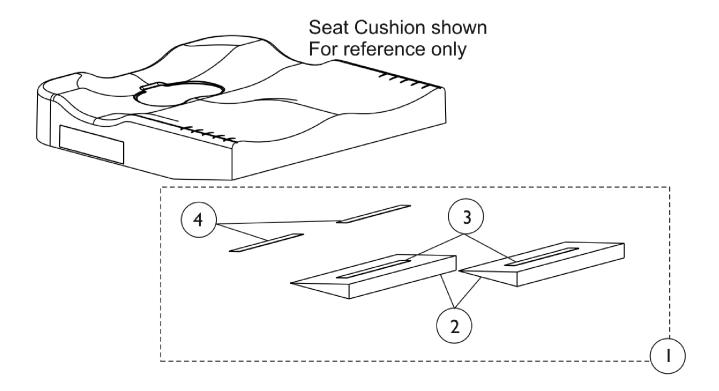

## Matrx Stabilite & Flovair Removable Leg Wedge (Matrx Brand name replaced InTouch as of 11/21/2011)

| Item   |            |                          |                                                         | Quantity Per |          |
|--------|------------|--------------------------|---------------------------------------------------------|--------------|----------|
| Number | Note       | Part Number              | Description                                             | Package      | Assembly |
| 1      | А          | 1153420-NLA              | NLA - Kit, Wedge, Removable InTouch Stabilite & Flovair | 1            | 1        |
| 2      |            |                          | Wedge, Foam                                             | 2            | 1        |
| 3      |            |                          | Hook Fastener with Adhesive Back (1" W)                 | 1            | 1        |
| 4      |            |                          | Loop, Adhesive Back (1" W)                              | 1            | 1        |
| 5      |            |                          | Instruction Sheet, RLW Removable Leg Wedge              | 1            | 1        |
|        | - Includes | : Items 2-5 (Item 5 is r | , , ,                                                   | 1 1 53420.   | 1        |