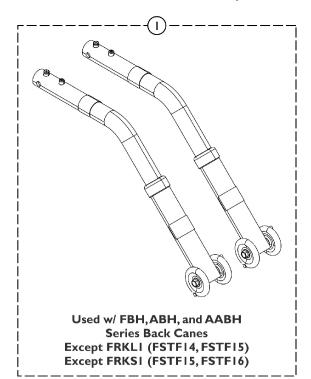

NOTE: A - Used with FBH, ABH, and AABH Series Back Canes, except Chairs with FRKL1 and FRKS1 Forks.

## **Anti-Tipper Cross Reference**

|                         | FBH, ABH, and AABH<br>Series<br>Except for FRKL1<br>(RSTF14-15)<br>Except for FRKS1<br>(RSTF15-16) |         | FBH, ABH, and AABH<br>Series<br>For FRKL1<br>(RSTF14-15) | A1580P  |
|-------------------------|----------------------------------------------------------------------------------------------------|---------|----------------------------------------------------------|---------|
| Anti-Tipper<br>Part No. | 1147653                                                                                            | 1173073 | 1173027                                                  | 1173028 |