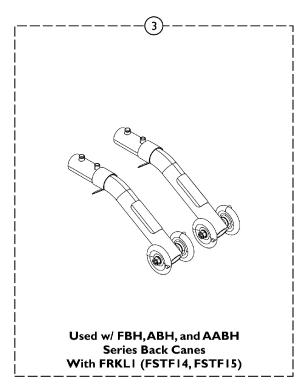

## **Anti-Tipper Cross Reference**

|                         | FBH, ABH, and AABH<br>Series<br>Except for FRKL1<br>(RSTF14-15)<br>Except for FRKS1<br>(RSTF15-16) |         | FBH, ABH, and AABH<br>Series<br>For FRKL1<br>(RSTF14-15) | A1580P  |
|-------------------------|----------------------------------------------------------------------------------------------------|---------|----------------------------------------------------------|---------|
| Anti-Tipper<br>Part No. | 1147653                                                                                            | 1173073 | 1173027                                                  | 1173028 |

B - Used with FBH, ABH, and AABH Series Back Canes and FRKS1 Forks. C - Used with FBH, ABH, and AABH Series Back Canes and FRKL1 Forks.

D - Not shown in illustration, includes Tube Cap (2).