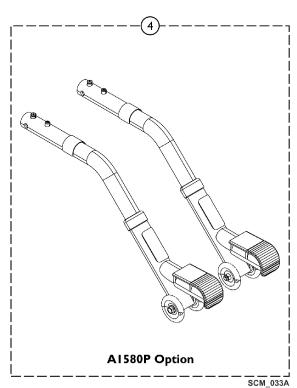

## **Anti-Tipper Cross Reference**

|                         | FBH, ABH, and AABH<br>Series<br>Except for FRKL1<br>(RSTF14-15)<br>Except for FRKS1<br>(RSTF15-16) |         | FBH, ABH, and AABH<br>Series<br>For FRKL1<br>(RSTF14-15) | A1580P  |
|-------------------------|----------------------------------------------------------------------------------------------------|---------|----------------------------------------------------------|---------|
| Anti-Tipper<br>Part No. | 1147653                                                                                            | 1173073 | 1173027                                                  | 1173028 |