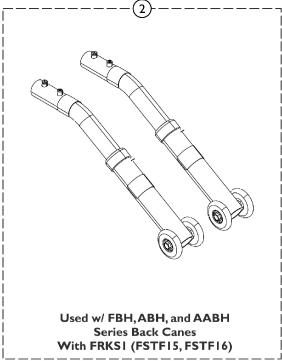

## **Anti-Tipper Cross Reference**

|                         | FBH, ABH, and AABH<br>Series<br>Except for FRKL1<br>(RSTF14-15)<br>Except for FRKS1<br>(RSTF15-16) |         | FBH, ABH, and AABH<br>Series<br>For FRKL1<br>(RSTF14-15) | A1580P  |
|-------------------------|----------------------------------------------------------------------------------------------------|---------|----------------------------------------------------------|---------|
| Anti-Tipper<br>Part No. | 1147653                                                                                            | 1173073 | 1173027                                                  | 1173028 |

B - Used with FBH, ABH, and AABH Series Back Canes and FRKS1 Forks. C - Used with FBH, ABH, and AABH Series Back Canes and FRKL1 Forks.

D - Not shown in illustration, includes Tube Cap (2).