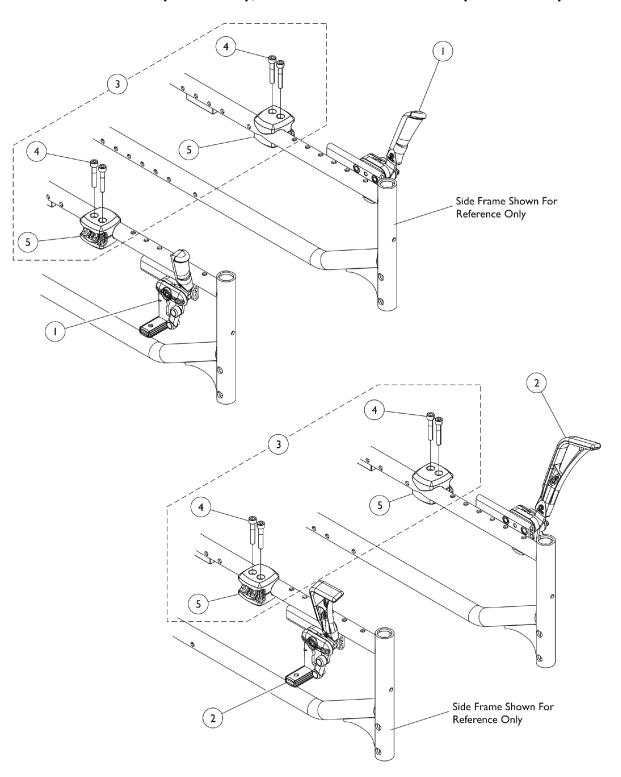

## Wheel Locks - Pull to Lock Pull to Lock (WLPULL), Pull to Lock Extended (WLPULLX)

## Wheel Locks - Pull to Lock Pull to Lock (WLPULL), Pull to Lock Extended (WLPULLX)

| Item    |            |                |                                                                     | Quantity Per |          |
|---------|------------|----------------|---------------------------------------------------------------------|--------------|----------|
| Number  | Note       | Part Number    | Description                                                         | Package      | Assembly |
| 1       |            | 1538079        | Wheel Lock Assembly w/ Hardware, Pull to Lock - Right               | 1            | 1        |
| 1       |            | 1538078        | Wheel Lock Assembly w/ Hardware, Pull to Lock - Left                | 1            | 1        |
| 2       |            | 1541957        | Wheel Lock Assembly w/ Hardware, Pull to Lock w/ Extensions - Right | 1            | 1        |
| 2       |            | 1541956        | Wheel Lock Assembly w/ Hardware, Pull to Lock w/ Extensions - Left  | 1            | 1        |
| 3       | Α          | 1423107        | Kit, Hardware, Clamp Brake (Pair)                                   | 1            | 1        |
| 4       |            |                | Screw (M6 x 1 x 35mm)                                               | 1            | 4        |
| 5       |            |                | Mounting Clamp, Wheel Lock                                          | 1            | 2        |
| NOTE: A | - Includes | items 4 and 5. | 1                                                                   | 1            | 1        |