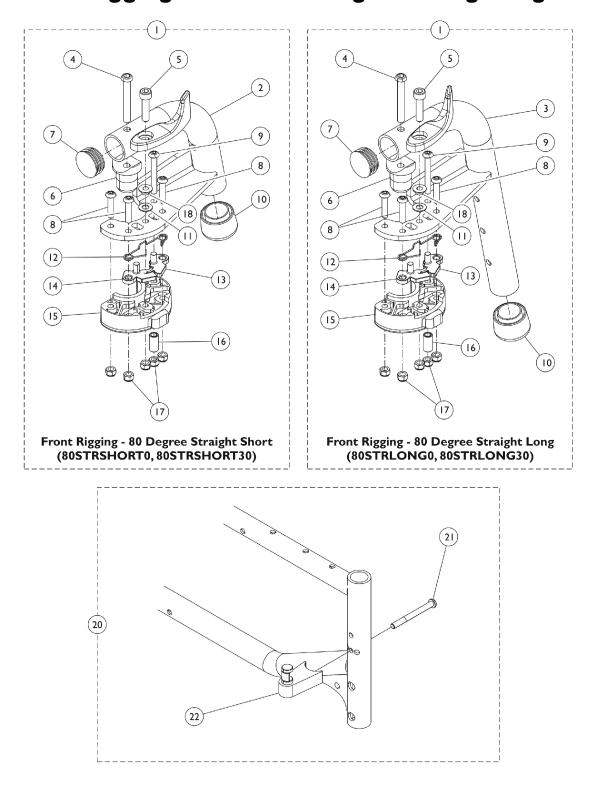

## Front Riggings - Junior 80 Degree Swing Hangers

| ltem<br>Number | Note | Part Number | Description                                          | Quantity Per |          |
|----------------|------|-------------|------------------------------------------------------|--------------|----------|
|                |      |             |                                                      | Package      | Assembly |
| 1              | A    | 8881514392  | Hanger Assembly w/ Hardware, 80 Degree, Long - Right | 1            | 1        |
| 3              |      |             | Hanger Bar, 80 Degree, Long, Color - Right           | 1            | 1        |
| 4              |      |             | Screw (M6 x 45mm)                                    | 1            | 1        |
| 5              |      |             | Screw (M5 x .8 x 25mm)                               | 1            | 1        |
| 6              |      |             | Pivot, Hanger, 80 Degree                             | 1            | 1        |
| 7              |      |             | Cap, Cylinder, Hanger                                | 1            | 1        |
| 8              |      |             | Screw (M5 x .8 x 23mm)                               | 1            | 3        |
| 9              |      |             | Screw (M5 x .8 x 40mm)                               | 1            | 1        |
| 10             |      |             | Collar, Anti-Rattle                                  | 1            | 1        |
| 11             |      |             | Washer (M6 x 12mm x 0.8mm)                           | 1            | 1        |
| 12             |      |             | Spring, Double                                       | 1            | 1        |
| 13             |      |             | Lock, Latch Release, Female                          | 1            | 1        |
| 14             |      |             | Lock, Latch Release, Male                            | 1            | 1        |
| 15             |      |             | Housing, Latch                                       | 1            | 1        |
| 16             |      |             | Bushing, Latch Housing                               | 1            | 1        |
| 17             |      |             | Nut, Lock (M5 x .8)                                  | 1            | 5        |
| 18             |      |             | Bushing, Latch                                       | 1            | 1        |
| 1              | А    | 8881514393  | Hanger Assembly w/ Hardware, 80 Degree, Long -       | 1            | 1        |
| 3              |      |             | Hanger Bar, 80 Degree, Long, Color - Left            | 1            | 1        |
| 4              |      |             | Screw (M6 x 45mm)                                    | 1            | 1        |
| 5              |      |             | Screw (M5 x .8 x 25mm)                               | 1            | 1        |
| 6              |      |             | Pivot, Hanger, 80 Degree                             | 1            | 1        |
| 7              |      |             | Cap, Cylinder, Hanger                                | 1            | 1        |
| 8              |      |             | Screw (M5 x .8 x 23mm)                               | 1            | 3        |
| 9              |      |             | Screw (M5 x .8 x 40mm)                               | 1            | 1        |
| 10             |      |             | Collar, Anti-Rattle                                  | 1            | 1        |
| 11             |      |             | Washer (M6 x 12mm x 0.8mm)                           | 1            | 1        |
| 12             |      |             | Spring, Double                                       | 1            | 1        |
| 13             |      |             | Lock, Latch Release, Female                          | 1            | 1        |
| 14             |      |             | Lock, Latch Release, Male                            | 1            | 1        |
| 15             |      |             | Housing, Latch                                       | 1            | 1        |
| 16             |      |             | Bushing, Latch Housing                               | 1            | 1        |
| 17             |      |             | Nut, Lock (M5 x .8)                                  | 1            | 5        |
| 18             |      |             | Bushing, Latch                                       | 1            | 1        |
| 20             | В    | 1169143     | Kit, Hardware, Block Sector                          | 1            | 1        |
| 21             | -    |             | Screw (M6 x 1 x 60mm)                                | 1            | 1        |
| 22             |      |             | Position Latch                                       | 1            | 1        |