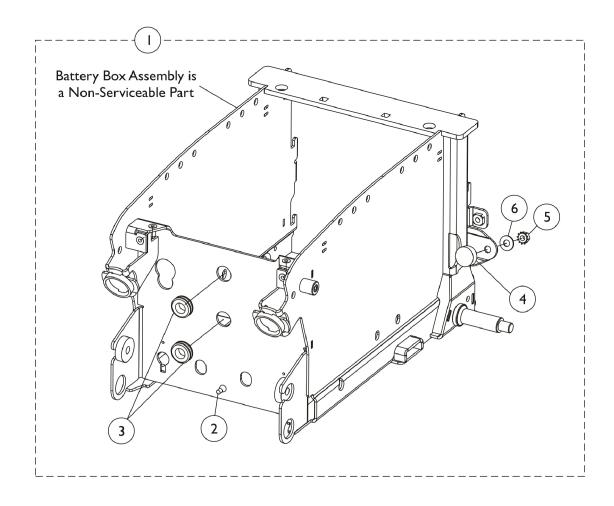

## Battery Box Hardware TDX SI & TDX SI-2 After 9/14/11

The Battery Boxes are non-serviceable parts in the field. Wheelchair must be returned to Invacare for repair. Call Technical Services for assistance (1-800-832-4707)

| Item                                                  |      |             |                                                                                  | Quantity Per |          |
|-------------------------------------------------------|------|-------------|----------------------------------------------------------------------------------|--------------|----------|
| Number                                                | Note | Part Number | Description                                                                      | Package      | Assembly |
| 1                                                     | Α    | 1175905     | Kit, Battery Box Rubber Bumper and Grommet Hardware, TDX SI                      | 1            | 1        |
| 2                                                     |      |             | Bumper, Rubber (7/8" Diameter x 3/16")                                           | 1            | 1        |
| 3                                                     |      |             | Grommet, Rubber (9/16 ID x 1-1/16 OD x 3/8")                                     | 1            | 2        |
| 4                                                     |      |             | Bumper, Rubber (1" Diameter x 3/8")                                              | 1            | 2        |
| 5                                                     |      |             | NLA - Nut, Keps (5/16-18)                                                        | 1            | 2        |
| 6                                                     |      |             | Washer, Steel (5/16 x 3/4 x 1/16")                                               | 1            | 2        |
| 1                                                     | В    | 1175904-NLA | NLA - Kit, Battery Box Rubber Bumper and<br>Grommet Hardware, TDX SI-HD/TDX SI-2 | 1            | 1        |
| 2                                                     |      |             | Bumper, Rubber (7/8" Diameter x 3/16")                                           | 1            | 1        |
| 3                                                     |      |             | Grommet, Rubber (9/16 ID x 1-1/16 OD x 3/8")                                     | 1            | 2        |
| 4                                                     |      |             | NLA - Bumper, Rubber (1" Diameter x 5/8")                                        | 1            | 2        |
| 5                                                     |      |             | NLA - Nut, Keps (5/16-18)                                                        | 1            | 2        |
| 6                                                     |      |             | Washer, Steel (5/16 x 3/4 x 1/16")                                               | 1            | 2        |
| NOTE: A - Includes items 2-6. Used for TDX SI models. |      |             |                                                                                  |              |          |

B - Includes items 2-6. Used for TDX SI-2 models.