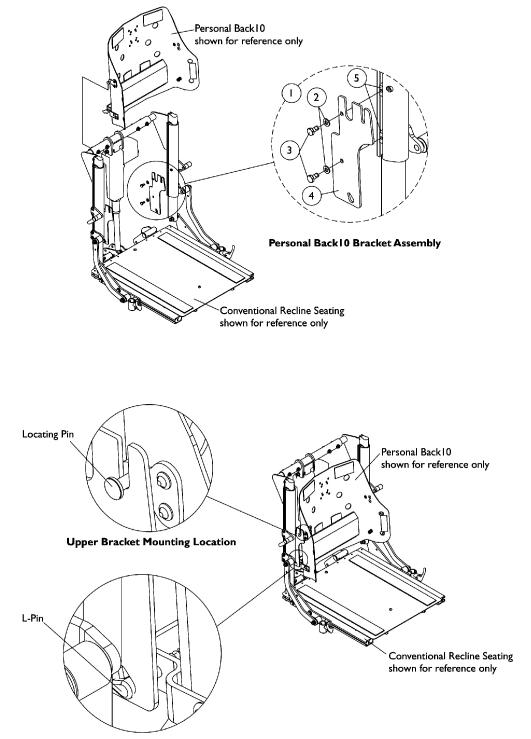

## Matrx Personal Back10 (TALL Reg./TALL Plus) Hardware -For Extruded Canes

Formula TRE Conventional Recline w/ BPO Option (Matrx added to Brand name as of 6/30/2011)

Lower Bracket w/ L-Pin Mounting Location

## Matrx Personal Back10 (TALL Reg./TALL Plus) Hardware -For Extruded Canes

## Formula TRE Conventional Recline w/ BPO Option (Matrx added to Brand name as of 6/30/2011)

| ltem                                                                                             |      |             |                                                                                          | Quantity Per |          |
|--------------------------------------------------------------------------------------------------|------|-------------|------------------------------------------------------------------------------------------|--------------|----------|
| Number                                                                                           | Note | Part Number | Description                                                                              | Package      | Assembly |
| 1                                                                                                | А    | 1132748     | Kit, Personal Back10 Tall Back Mounting Hardware<br>For Conventional Recline 16-20" Wide | 1            | 1        |
| 2                                                                                                |      |             | Washer (1/4 x 1/2 x 1/16")                                                               | 1            | 4        |
| 3                                                                                                |      |             | Screw, Hex Head w/ Patch (1/4-20 x 1/2")                                                 | 1            | 4        |
| 4                                                                                                |      |             | Bracket, Personal Back10 Tall, For Conventional<br>Recline, Black (16 - 20" W)           | 1            | 2        |
| 5                                                                                                |      |             | T-Nut (1/4-20)                                                                           | 1            | 4        |
| 1                                                                                                | A    | 1133122     | Kit, Personal Back10 Tall Back Mounting Hardware<br>For Conventional Recline 20-24" Wide | 1            | 1        |
| 2                                                                                                |      |             | Washer (1/4 x 1/2 x 1/16")                                                               | 1            | 4        |
| 3                                                                                                |      |             | Screw, Hex Head w/ Patch (1/4-20 x 1/2")                                                 | 1            | 4        |
| 4                                                                                                |      |             | Bracket, Personal Back10 Tall, For Conventional<br>Recline, Black (20 - 24" W)           | 1            | 2        |
| 5                                                                                                |      |             | T-Nut (1/4-20)                                                                           | 1            | 4        |
| NOTE: A - Includes items 2-5 and is used for a Personal Back10 Tall (Regular or Plus) model only |      |             |                                                                                          |              |          |