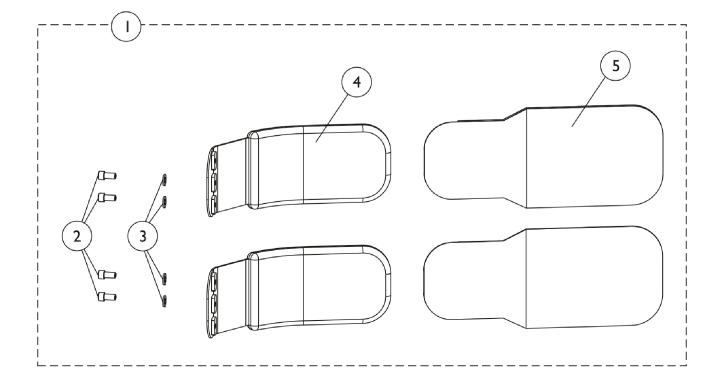

## Matrx PCS Lateral Support (Matrx Brand name replaced InTouch as of 6/30/2011)

| ltem   |                                                                                 |             |                                               | Quantity Per |          |
|--------|---------------------------------------------------------------------------------|-------------|-----------------------------------------------|--------------|----------|
| Number | Note                                                                            | Part Number | Description                                   | Package      | Assembly |
| 1      | Α                                                                               | 1164438     | Kit, Lateral Support w/ Small Pad (Pair)      | 1            | 1        |
| 2      |                                                                                 |             | NLA - Screw, Socket Head (1/4-20 x 1/2")      | 1            | 4        |
| 3      |                                                                                 |             | Washer (1/4 x 1/2 x 1/16")                    | 1            | 4        |
| 4      |                                                                                 |             | Lateral, w/ Foam - Small                      | 1            | 2        |
| 5      |                                                                                 |             | Upholstery Assembly, Lateral w/ Label - Small | 1            | 1        |
| 5      |                                                                                 |             | Upholstery Assembly, Lateral - Small          | 1            | 1        |
| 1      | A                                                                               | 1164439     | Kit, Lateral Support w/ Large Pad (Pair)      | 1            | 1        |
| 2      |                                                                                 |             | NLA - Screw, Socket Head (1/4-20 x 1/2")      | 1            | 4        |
| 3      |                                                                                 |             | Washer (1/4 x 1/2 x 1/16")                    | 1            | 4        |
| 4      |                                                                                 |             | Lateral, w/ Foam - Large                      | 1            | 2        |
| 5      |                                                                                 |             | Upholstery Assembly, Lateral w/ Label - Large | 1            | 1        |
| 5      |                                                                                 |             | Upholstery Assembly, Lateral - Large          | 1            | 1        |
| 4      |                                                                                 | 1164820     | Lateral, w/ Foam - Large                      | 1            | 2        |
| 4      |                                                                                 | 1164821     | Lateral, w/ Foam - Small                      | 1            | 2        |
| 5      | В                                                                               | 1165480     | Upholstery Assembly, Lateral w/ Label - Small | 1            | 2        |
| 5      | В                                                                               | 1165482     | Upholstery Assembly, Lateral w/ Label - Large | 1            | 2        |
|        | A - Includes items 2-5.<br>B - Upholstery Assembly w/o a Label is not saleable. |             |                                               |              |          |