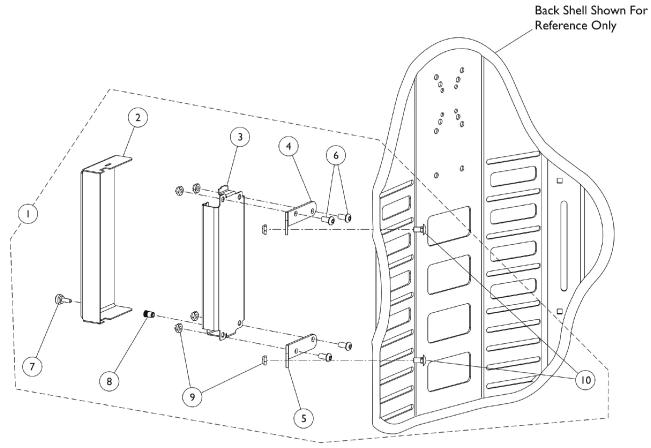

## Matrx PCS Back Wire Tray

(Matrx Brand name replaced InTouch as of 6/30/2011)

| Item                                                            |      |             |                                                 | Quant   | Quantity Per |  |
|-----------------------------------------------------------------|------|-------------|-------------------------------------------------|---------|--------------|--|
| Number                                                          | Note | Part Number | Description                                     | Package | Assembly     |  |
| 1                                                               | Α    | 1164441     | Kit, Wire Tray Mounting Hardware                | 1       | 1            |  |
| 2                                                               |      |             | Cover, MK6i Connector Bracket                   | 1       | 1            |  |
| 3                                                               |      |             | Bracket, MK6i Connector, Black                  | 1       | 1            |  |
| 4                                                               |      |             | Bracket, Wire Tray, Upper                       | 1       | 1            |  |
| 5                                                               |      |             | Bracket, Wire Tray, Lower                       | 1       | 1            |  |
| 6                                                               |      |             | NLA - Screw, Socket Button Head (1/4-20 x 1/2") | 1       | 4            |  |
| 7                                                               |      |             | Screw, Thumb (#10-32 x 1/2")                    | 1       | 1            |  |
| 8                                                               |      |             | Insert, Threaded (#10-32)                       | 1       | 1            |  |
| 9                                                               |      |             | Locknut (1/4-20)                                | 1       | 6            |  |
| 10                                                              |      |             | Bolt, Round Head, Square Neck (1/4-20 x 1/2")   | 1       | 2            |  |
|                                                                 |      |             | Carton, Shipper                                 | 1       | 1            |  |
| NOTE: A - For use with MK6i Electronics only. Carton not shown. |      |             |                                                 |         |              |  |