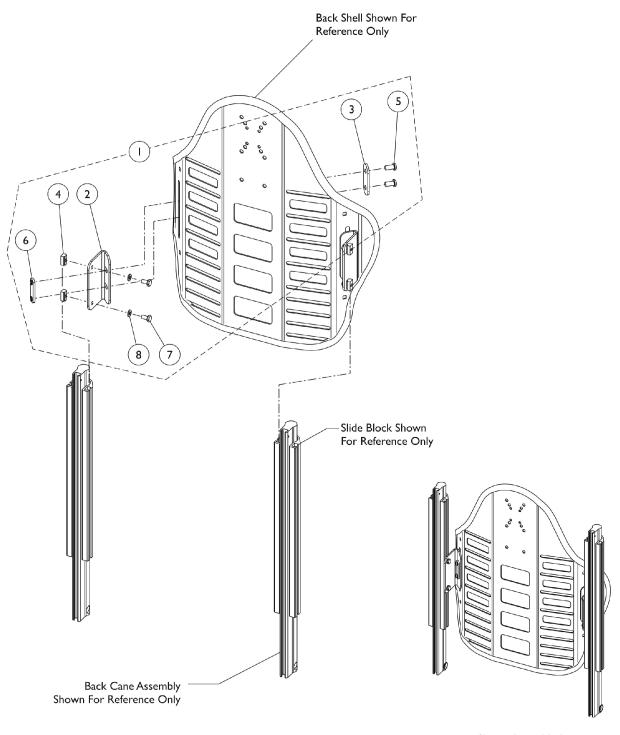

## Matrx PCS Back Mounting Hardware - Tilt & Recline Only (Matrx Brand name replaced InTouch as of 6/30/2011)

Shown Assembled (Reference)

## Matrx PCS Back Mounting Hardware - Tilt & Recline Only (Matrx Brand name replaced InTouch as of 6/30/2011)

| ltem                                                                                                 |      |             |                                                   | Quantity Per |          |
|------------------------------------------------------------------------------------------------------|------|-------------|---------------------------------------------------|--------------|----------|
| Number                                                                                               | Note | Part Number | Description                                       | Package      | Assembly |
| 1                                                                                                    | A,B  | 1164440     | Kit, Back Mounting Hardware - Tilt & Recline Only | 1            | 1        |
| 2                                                                                                    |      |             | Bracket, Fixed, Black                             | 1            | 2        |
| 3                                                                                                    |      |             | Plate, Washer                                     | 1            | 2        |
| 4                                                                                                    |      |             | T-Nut (1/4-20)                                    | 1            | 4        |
| 5                                                                                                    |      |             | Screw, Socket, Button Head (5/16-18 x 5/8")       | 1            | 4        |
| 6                                                                                                    |      |             | Nut, Weld (5/16-18 x 1-3/8" Spacing)              | 1            | 2        |
| 7                                                                                                    |      |             | NLA - Screw, Hex Head (1/4-20 x 1-1/2")           | 1            | 4        |
| 8                                                                                                    |      |             | Washer (1/4 x 1/2 x 1/16")                        | 1            | 4        |
| NOTE: A - For use on Tilt & Recline only. Not retrofitable with Contoura.<br>B - Includes items 2-8. |      |             |                                                   |              |          |