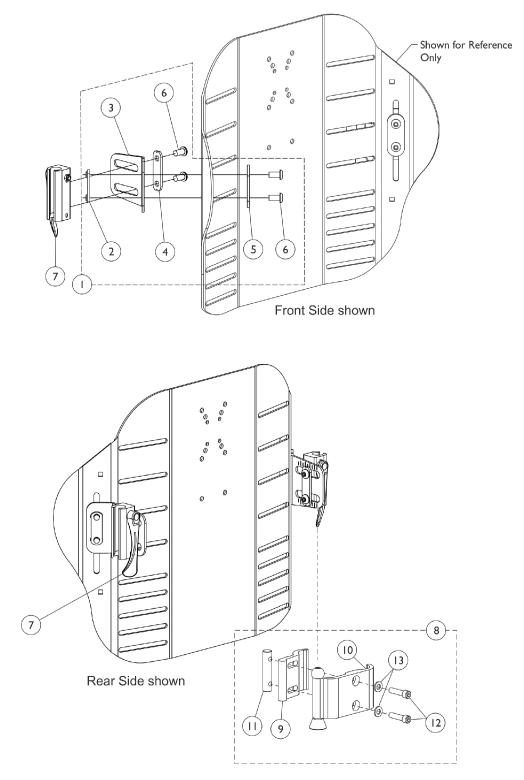

## Matrx PCS Back Mounting Hardware and Cane Clamp Hardware (14"-19" W) (Matrx Brand name replaced InTouch as of 6/30/2011)

| Item<br>Number | Note | Part Number |                                                 |         | 1        |
|----------------|------|-------------|-------------------------------------------------|---------|----------|
|                |      |             | Description                                     | Package | Assembly |
| -              | А    | 1166010     | Kit, Back Shell Mounting Hardware (14" - 19" W) | 1       | 1        |
| 2              |      |             | Nut, Weld (5/16-18 x 1-3/8" Spacing)            | 1       | 2        |
| 3              |      |             | Bracket, Angle, Adjustable (14-19" W)           | 1       | 2        |
| 4              |      |             | Plate, Washer                                   | 1       | 2        |
| 5              |      |             | Plate, Washer                                   | 1       | 2        |
| 6              |      |             | Screw, Socket, Button Head (5/16-18 x 5/8")     | 1       | 8        |
| 7              | В    | 1163282     | Kit, PCS Back Sleeve - Right                    | 1       | 1        |
|                |      |             | Lever, Adjustment, PCS Back - Right             | 1       | 1        |
|                |      |             | Pin, Lever                                      | 1       | 1        |
|                |      |             | Pin, Roll (3/32" x 5/8")                        | 1       | 1        |
|                |      |             | NLA - Locknut (#10-24)                          | 1       | 1        |
|                |      |             | Sleeve, Pin                                     | 1       | 1        |
| 7              | В    | 1163283     | Kit, PCS Back Sleeve - Left                     | 1       | 1        |
|                |      |             | Lever, Adjustment, PCS Back - Left              | 1       | 1        |
|                |      |             | Pin, Lever                                      | 1       | 1        |
|                |      |             | Pin, Roll (3/32" x 5/8")                        | 1       | 1        |
|                |      |             | NLA - Locknut (#10-24)                          | 1       | 1        |
|                |      |             | Sleeve, Pin                                     | 1       | 1        |
| 8              | С    | 1162034     | Kit, Clamp, Cane - Right                        | 1       | 1        |
| 9              |      |             | Outer Cane Clamp Assembly - Right               | 1       | 1        |
| 10             |      |             | Clamp, Cane, Inside                             | 1       | 1        |
| 11             |      |             | Bar, Threaded Nut (1/4-20 x 2")                 | 1       | 1        |
| 12             |      |             | Screw, Allen Head (1/4-20 x 1")                 | 1       | 2        |
| 13             |      |             | Washer (1/4 x 1/2 x 1/16")                      | 1       | 2        |
| 8              | С    | 1162035     | Kit, Cane Clamp - Left                          | 1       | 1        |
| 9              |      |             | Outer Cane Clamp Assembly - Left                | 1       | 1        |
| 10             |      |             | Clamp, Cane, Inside                             | 1       | 1        |
| 11             |      |             | Bar, Threaded Nut (1/4-20 x 2")                 | 1       | 1        |
| 12             |      |             | Screw, Allen Head (1/4-20 x 1")                 | 1       | 2        |
| 13             |      |             | Washer (1/4 x 1/2 x 1/16")                      | 1       | 2        |