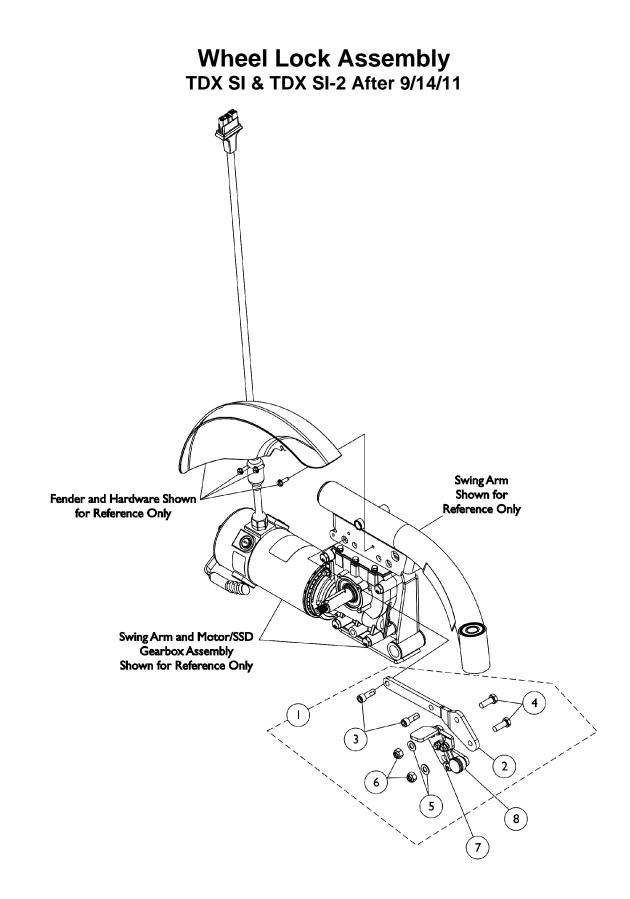

## Wheel Lock Assembly TDX SI & TDX SI-2 After 9/14/11

| ltem                                                                                                                                                      |      |             |                                                 | Quantity Per |          |
|-----------------------------------------------------------------------------------------------------------------------------------------------------------|------|-------------|-------------------------------------------------|--------------|----------|
| Number                                                                                                                                                    | Note | Part Number | Description                                     | Package      | Assembly |
| 1                                                                                                                                                         | А    | 1173783     | Kit, Wheel Lock Mounting Hardware - Right       | 1            | 1        |
| 2                                                                                                                                                         |      |             | Bracket, Wheel Lock, Black - Right              | 1            | 1        |
| 3                                                                                                                                                         |      |             | Screw, Socket Head w/ Patch (5/16-18 x 7/8")    | 1            | 2        |
| 4                                                                                                                                                         |      |             | NLA - Screw, Hex Head w/ Patch (5/16-18 x 7/8") | 1            | 2        |
| 5                                                                                                                                                         |      |             | Washer, Flat (5/16 x 5/8 x 1/16")               | 1            | 2        |
| 6                                                                                                                                                         |      |             | Locknut (5/16-18)                               | 1            | 2        |
|                                                                                                                                                           |      |             | Instruction Sheet, Installation                 | 1            | 1        |
| 1                                                                                                                                                         | А    | 1173784     | Kit, Wheel Lock Mounting Hardware - Left        | 1            | 1        |
| 2                                                                                                                                                         |      |             | Bracket, Wheel Lock, Black - Left               | 1            | 1        |
| 3                                                                                                                                                         |      |             | Screw, Socket Head w/ Patch (5/16-18 x 7/8")    | 1            | 2        |
| 4                                                                                                                                                         |      |             | NLA - Screw, Hex Head w/ Patch (5/16-18 x 7/8") | 1            | 2        |
| 5                                                                                                                                                         |      |             | Washer, Flat (5/16 x 5/8 x 1/16")               | 1            | 2        |
| 6                                                                                                                                                         |      |             | Locknut (5/16-18)                               | 1            | 2        |
|                                                                                                                                                           |      |             | Instruction Sheet, Installation                 | 1            | 1        |
| 7                                                                                                                                                         | В    | 1139885     | Wheel Lock Assembly - Right                     | 1            | 1        |
| 7                                                                                                                                                         | В    | 1139886     | Wheel Lock Assembly - Left                      | 1            | 1        |
| 8                                                                                                                                                         |      | 1101725     | Cap, Brake Lever End, Black                     | 1            | 1        |
| 8                                                                                                                                                         |      | 1130584     | Package, Cap, Brake Lever End, Black            | 10           | 1        |
| NOTE: A - Includes items 2-6 and Installation Instruction Sheet.<br>B - Wheel Lock Assembly includes the Brake Lever End Cap item #8 part number 1101725. |      |             |                                                 |              |          |