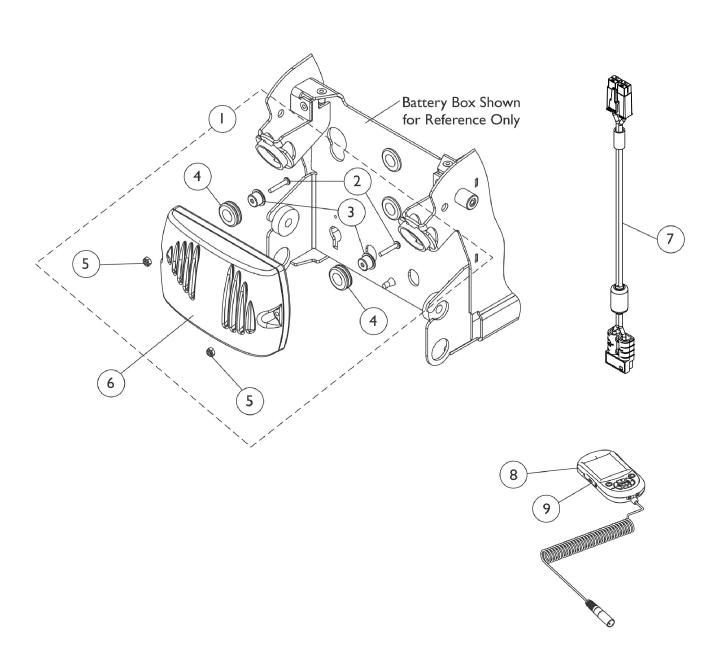

| Item   |      |             |                                                                            | Quantity Per |          |
|--------|------|-------------|----------------------------------------------------------------------------|--------------|----------|
| Number | Note | Part Number | Description                                                                | Package      | Assembly |
| 1      | Α    | 1145070     | Kit, Controller Mounting Hardware                                          | 1            | 1        |
| 2      |      |             | Screw, Phillips Pan Head (#8-32 x 1")                                      | 1            | 2        |
| 3      |      |             | Bushing                                                                    | 1            | 2        |
| 4      |      |             | Grommet, Rubber (9/16 ID x 1-1/16 OD x 3/8")                               | 1            | 2        |
| 5      |      |             | Locknut (#8-32)                                                            | 1            | 2        |
| 6      | D    | 1157825     | Controller, MK660-2 w/ ACC                                                 | 1            | 1        |
| 6      | E    | 1161957     | Controller, MK690-2                                                        | 1            | 1        |
| 6      | F    | 1126182-NLA | NLA - Controller, MK5 NX-75                                                | 1            | 1        |
| 7      |      | 60102824    | Kit, Cable, Battery Extension                                              | 1            | 1        |
| 8      | С    | 1139985     | Programmer, MK6i Remote                                                    | 1            | 1        |
| 8      | С    | 1142215     | Kit, MK6i Remote Programmer w/ SD Professional Card & Card Holder (1813M6) | 1            | 1        |
| 9      |      | 1139997     | Cover, SD Card Slot                                                        | 1            | 1        |
|        | В    | 1095502-NLA | NLA - Package, Tie Wrap (11-1/2" L)                                        | 10           | 1        |

NOTE: A - Includes items 2-5

- B Not Shown
- C The MK6i Programmer Manual (1141471) is not included and is strongly recommeded the guide be ordered or downloaded from Literature Fulfillment.
- D For use on Non-Heavy Duty chairs. (TDX SI-2 model excluded. See part number 1126182).
- E For use on Heavy Duty chairs.
- F TDX SI-2 model only uses the MK5 NX-75 Controller.