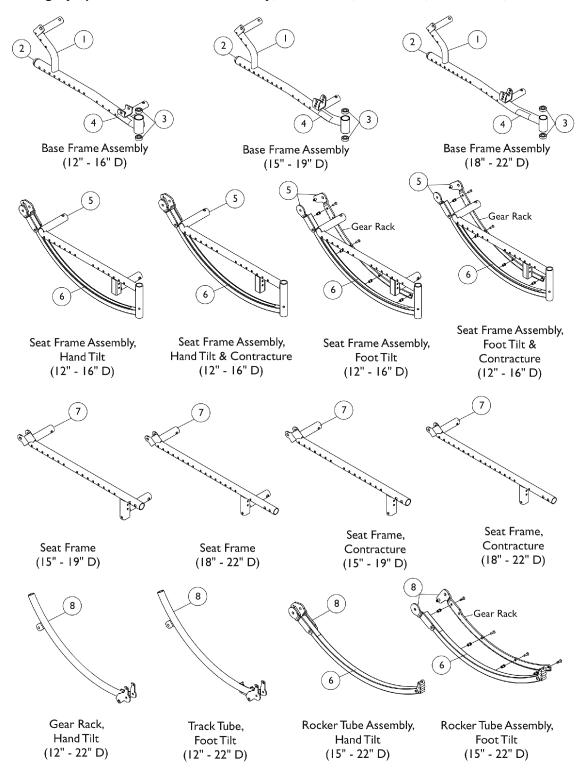

| Item                                                                                                                                                 |      |             |                                                         | Quantity Per |          |
|------------------------------------------------------------------------------------------------------------------------------------------------------|------|-------------|---------------------------------------------------------|--------------|----------|
| Number                                                                                                                                               | Note | Part Number | Description                                             | Package      | Assembly |
| 1                                                                                                                                                    | A    | See Chart   | #1 Base Frames (12 - 22" Deep)                          | 1            | 1        |
| 2                                                                                                                                                    |      | 1071249     | Plug Button, Dome, Black (1-1/4")                       | 1            | 1        |
| 3                                                                                                                                                    |      | 40117X021   | Bearing (1/2" I.D. x 1-1/8" O.D.)                       | 1            | 2        |
| 4                                                                                                                                                    |      | 1163178     | Decal, Model, Solara 3G                                 | 1            | 1        |
| 4                                                                                                                                                    |      | 1163173     | Decal, Model, Spree 3G                                  | 1            | 1        |
| 5                                                                                                                                                    | A    | See Chart   | #5 Seat Frame Assembly (12" - 16" Deep)                 | 1            | 1        |
| 6                                                                                                                                                    |      | 1154027     | Decal, Angle Tilt                                       | 1            | 1        |
| 7                                                                                                                                                    | A    | See Chart   | #7 Seat Frames (15" - 19" Deep) and (18" - 22"<br>Deep) | 1            | 1        |
| 8                                                                                                                                                    | A    | See Chart   | #8 Gear Rack, Track Tube and Rocker Tube Assembly       | 1            | 1        |
| NOTE: A - TRRO and TRBKTS Transport Ready chairs that require Base Frame or Seat Frame components listed must be returned<br>to Invacare for service |      |             |                                                         |              |          |

### #1 Base Frames (12 - 22" Deep)

#### INCLUDES ITEMS 2, 3, AND 4. SPECIFY FRAME FINISH WHEN ORDERING.

| Seat Depth<br>Range | Solara 3G<br>Right | Solara 3G<br>Left | Spree 3G<br>Right | Spree 3G<br>Left |
|---------------------|--------------------|-------------------|-------------------|------------------|
| 12" - 16"           | 8881164077         | 8881164078        | 8881164083        | 8881164084       |
| 15" - 19"           | 8881164079         | 8881164080        | 8881164085        | 8881164086       |
| 18" - 22"           | 8881164081         | 8881164082        | N/A               | N/A              |

### #5 Seat Frame Assembly (12" - 16" Deep)

#### SPECIFY FRAME FINISH WHEN ORDERING.

| Frame<br>Style         | Right Frame<br>Part Number | Left Frame<br>Part Number |
|------------------------|----------------------------|---------------------------|
| Hand Tilt              | 8881159521                 | 8881159522                |
| Hand Tilt, Contracture | 8881159523                 | 8881159524                |
| Foot Tilt              | 8881163619                 | 8881163620                |
| Foot Tilt, Contracture | 8881163621                 | 8881163622                |

### #7 Seat Frames (15" - 19" Deep) and (18" - 22" Deep)

## SPECIFY FRAME FINISH WHEN ORDERING.

| Frame Style                  | Right      | Left       |
|------------------------------|------------|------------|
| (15" - 19" Deep)             | 8881165564 | 8881165565 |
| (18" - 22" Deep)             | 8881165566 | 8881165567 |
| Contracture (15" - 19" Deep) | 8881165568 | 8881165569 |
| Contracture (18" - 22" Deep) | 8881165570 | 8881165571 |

### #8 Gear Rack, Track Tube and Rocker Tube Assembly

#### SPECIFY FRAME FINISH WHEN ORDERING. ANGLE TILT DECAL IS INCLUDED WITH THIS ITEM.

| Description                                            | Right      | Left       |
|--------------------------------------------------------|------------|------------|
| Gear Rack, Hand Tilt, Black<br>(12" - 22" Deep)        | 1153913    | 1153914    |
| Track Tube, Foot Tilt, Black<br>(12" - 22" Deep)       | 1161780    | 1161781    |
| Rocker Tube Asm., Hand Tilt, Color<br>(15" - 22" Deep) | 8881164087 | 8881164088 |
| Rocker Tube Asm., Foot Tilt, Color<br>(15" - 22" Deep) | 8881164089 | 8881164090 |