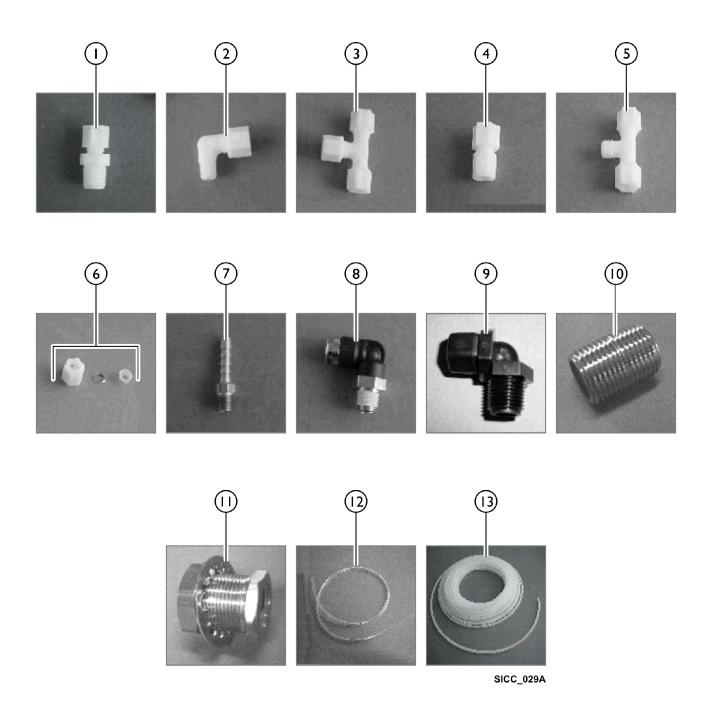

## Plastic Tubes and Fittings

| Item   |      |                     |                                                         | Quantity Per |          |
|--------|------|---------------------|---------------------------------------------------------|--------------|----------|
| Number | Note | Part Number         | Description                                             | Package      | Assembly |
| 1      |      | IHPAR5675C-NL<br>A  | NLA - Connector, Male (1/4" Tube x 1/8" MP)             | 1            | 1        |
| 1      |      | IHPAR1164-NLA       | NLA - Connector, Male (1/4" Tube x 1/4" MP)             | 1            | 1        |
| 1      |      | PAR1160             | Connector, Male (3/8" Tube x 1/4" MP)                   | 1            | 1        |
| 1      |      | PAR1161             | Connector, Male (3/8" Tube x 3/8" MP)                   | 1            | 1        |
| 1      |      | PAR1162             | Connector, Male (3/8" Tube x 1/2" MP)                   | 1            | 1        |
| 2      |      | IHPAR5690BC-<br>NLA | NLA - Elbow, Male, 90 Degrees (1/4" Tube x 1/8" MP)     | 1            | 1        |
| 2      |      | PAR5680BC-NL<br>A   | Elbow, Male, 90 Degrees - 1/4" Tube x 1/4" MP           | 1            | 1        |
| 2      |      | IHPAR1158-NLA       | NLA - Elbow, Male, 90 Degrees (1/4" Tube x 3/8" MP)     | 1            | 1        |
| 2      |      | PAR1159             | Connector, 90 Degree, Male (3/8" Tube x 1/4 MP)         | 1            | 1        |
| 2      |      | IHPAR1157-NLA       | NLA - Elbow, Male, 90 Degrees (3/8" Tube x 3/8" MP)     | 1            | 1        |
| 3      |      | IHPAR6118C-NL<br>A  | NLA - Union "T" (1/4")                                  | 1            | 1        |
| 3      |      | PAR1163-NLA         | NLA - Union "T" (3/8")                                  | 1            | 1        |
| 4      |      | IHPAR1156           | NLA - Connector, Female (3/8" tube x 1/4" MP)           | 1            | 1        |
| 4      |      | IHPAR6116C          | NLA - Connector, Female (1/4" Tube x 1/4" MP)           | 1            | 1        |
| 4      |      | PAR1160             | Connector, Male (3/8" Tube x 1/4" MP)                   | 1            | 1        |
| 4      |      | PAR1161             | Connector, Male (3/8" Tube x 3/8" MP)                   | 1            | 1        |
| 4      |      | PAR1162             | Connector, Male (3/8" Tube x 1/2" MP)                   | 1            | 1        |
| 5      |      | IHPAR9177A          | Male Branch "T" (1/4" Tube x 1/4" Tube x 1/8" MP)       | 1            | 1        |
| 5      |      | IHPAR6115C-NL<br>A  | NLA - Male Branch "T" (1/4" Tube x 1/4" Tube x 1/4" MP) | 1            | 1        |
| 5      |      | IHPAR1158-NLA       | NLA - Elbow, Male, 90 Degrees (1/4" Tube x 3/8" MP)     | 1            | 1        |
| 5      |      | PAR1159             | Connector, 90 Degree, Male (3/8" Tube x 1/4 MP)         | 1            | 1        |
| 5      |      | IHPAR1157-NLA       | NLA - Elbow, Male, 90 Degrees (3/8" Tube x 3/8" MP)     | 1            | 1        |
| 6      |      | IHPAR1153-NLA       | NLA - Nut, Compression (1/4")                           | 1            | 1        |
| 6      |      | IHPAR1154-NLA       | NLA - Nut, Compression (3/8")                           | 1            | 1        |
| 7      |      | PAR1130-NLA         | NLA - Fitting, Brass Barb (1/4" Barb x 1/8" MP)         | 1            | 1        |
| 8      |      | IHPAR1169           | Elbow, 90 Degree Push-Loc (3/8" tube x 1/4" MP)         | 1            | 1        |
| 9      |      | PAR7110D-NLA        | NLA - Elbow, 90 Degree (3/8" Tube x 1/2" MP)            | 1            | 1        |
| 10     |      | 1096925-NLA         | NLA - Threaded Adapter (1/2" NPT)                       | 1            | 1        |
| 11     |      | 1094375-NLA         | NLA - Fitting, Bulkhead (3/4" MP-0D x 1/2" FP-ID)       | 1            | 1        |
| 12     |      | PAR5561BCD          | Tubing, Plastic, Water Supply (3/8" OD x 1/4" ID)       | 1            | 1        |
| 12     |      | IHPAR5570BC-<br>NLA | NLA - Tubing, Plastic (1/4" OD x 1/8" ID)               | 1            | 1        |
| 13     |      | PAR5580ABC-N<br>LA  | NLA - Tubing, Clear Vinyl (1/4" OD x 1/8" ID)           | 1            | 1        |
| 13     |      | IHPAR5563-NLA       | NLA - Tubing, Clear Vinyl (3/8" OD x 1/4" ID)           | 1            | 1        |