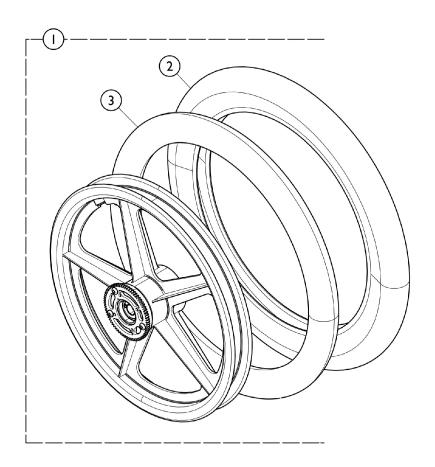

## Composite Rear Wheel w/ Hublock (16" Wheel)

| Wheel<br>Type                                                                                                               | Wheel<br>Size | Tire Type                 | Item 1<br>Wheel Assembly | Item 2<br>Tire | Item 3<br>Tube/Insert |
|-----------------------------------------------------------------------------------------------------------------------------|---------------|---------------------------|--------------------------|----------------|-----------------------|
| 16COM                                                                                                                       | 16" x 1-3/4"  | Pneumatic                 | 1166046<br>See Note(s) A | 1052099        | 1052100               |
| 16COM                                                                                                                       | 16" x 1-3/4"  | Pneumatic<br>w/ Flat Free | 1166047<br>See Note(s) A | 1052099        | 1052165               |
| NOTE: A - Wheel comes complete with Hub Assembly, Gear Ring, Retaining Nut, Bearing, Spring Pins, Tire, Insert, and Screws. |               |                           |                          |                |                       |