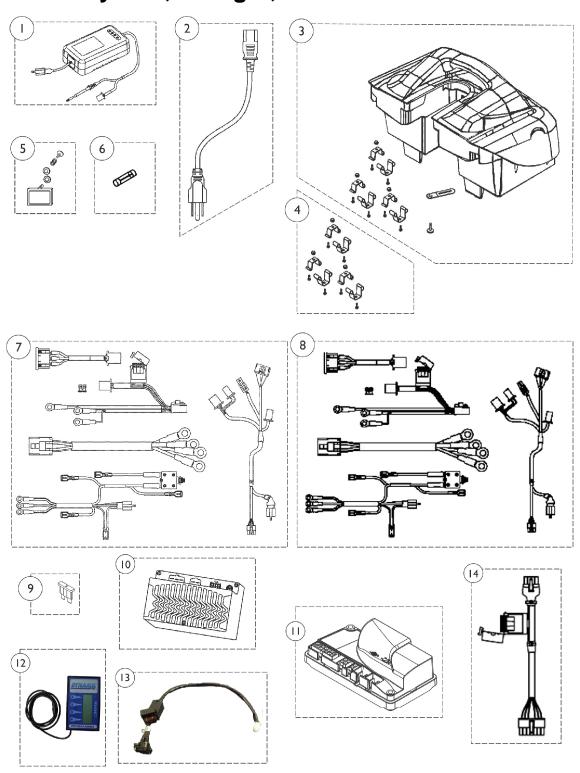

## **Battery Box, Charger, Controller & Harnesses**

| Item   |      |             |                                                                             | Quantity Per |          |
|--------|------|-------------|-----------------------------------------------------------------------------|--------------|----------|
| Number | Note | Part Number | Description                                                                 | Package      | Assembly |
| 1      |      | 1144797     | Charger, On Board (2 AMP)                                                   | 1            | 1        |
| 2      |      | 1144798     | Cable, Charger                                                              | 1            | 1        |
| 3      | J    | 1144800-NLA | NLA - Kit, Battery Box                                                      | 1            | 1        |
|        |      |             | Includes:                                                                   |              |          |
|        |      |             | <ul><li>(1) ea. Battery Cover,</li><li>(6) ea. Battery Terminals,</li></ul> |              |          |
|        |      |             | (3) ea. Bolts,                                                              |              |          |
|        |      |             | (3) ea. Nuts,                                                               |              |          |
|        |      |             | (3) ea. Tapping Screws,                                                     |              |          |
|        |      |             | (1) ea. Wire Clamp, and                                                     |              |          |
|        |      | 1175006     | (1) ea. Screw                                                               | 4            | 4        |
| 4      |      | 1175906     | Kit, Battery Box Hardware Includes:                                         | 1            | 1        |
|        |      |             | (6) ea. Battery Terminals,                                                  |              |          |
|        |      |             | (3) ea. Bolts,                                                              |              |          |
|        |      |             | (3) ea. Nuts,                                                               |              |          |
|        |      |             | (3) ea. Tapping Screws                                                      |              |          |
| 5      |      | 1144801     | Kit, Charger Cover Port Includes:                                           | 1            | 1        |
|        |      |             | (1) ea. Inlet Cover,                                                        |              |          |
|        |      |             | (2) ea. Plain Washer,                                                       |              |          |
|        |      |             | (1) ea. Spring, and                                                         |              |          |
|        |      |             | (1) ea. Bolt                                                                |              |          |
| 6      |      | 1144835     | Fuse (3 AMP)                                                                | 1            | 1        |
| 7      | F    | 1144799-NLA | NLA - Kit, Rear Wiring Harness for Rhino-70                                 | 1            | 1        |
|        |      |             | Controller Includes:                                                        |              |          |
|        |      |             | (1) ea. Battery & Charger Wire                                              |              |          |
|        |      |             | (1) ea. Power Inlet                                                         |              |          |
|        |      |             | (1) ea. Battery Wire                                                        |              |          |
|        |      |             | (1) ea. Motor/Brake Wire                                                    |              |          |
|        |      |             | (1) ea. Battery Wire<br>(1) ea. Rear Wiring Group                           |              |          |
|        | G,K  | 1162981     | Kit, Wiring Harness for DC-50 Controller                                    | 1            | 1        |
| 0      | 0,10 | 1102301     | Includes:                                                                   | '            | '        |
|        |      |             | (1) ea. Battery and Charger Wire                                            |              |          |
|        |      |             | (1) ea. Power Inlet                                                         |              |          |
|        |      |             | (1) ea. Battery Wire<br>(1) ea. Motor/Brake Wire                            |              |          |
|        |      |             | (1) ea. Motor/Brake Wife                                                    |              |          |
|        |      |             | (1) ea. Rear Wiring Group                                                   |              |          |
| 9      |      | 1144836     | Fuse (5 AMP)                                                                | 1            | 1        |
| 10     | Н    | 1144790     | Controller, Rhino, Purple (70 AMP)                                          | 1            | 1        |
|        | A,E  | 1144837-NLA | NLA - Batteries, 12 Volt (A2SH) (Pair)                                      | 2            | 1        |
| 11     | I    | 1148821     | Controller, DR-50, Black                                                    | 1            | 1        |
| 12     | B,D  | 1150954-NLA | NLA - Programmer, Remote, ADV-PRO Dynamics                                  | 1            | 1        |
|        | С    | 1124242     | Programmer, Remote (DS2K-PD)                                                | 1            | 1        |
|        | A,D  | 1154157     | Programmer, Hand Held (DX-HHP) for DR-50                                    | 1            | 1        |
|        |      |             | Controller                                                                  |              |          |
| 13     |      | 1165866     | Cable, Charger w/ Fuse                                                      | 1            | 1        |
| 14     |      | 1148832-NLA | NLA - Kit, Rear Wiring Harness                                              | 1            | 1        |

## Battery Box, Charger, Controller & Harnesses NOTE: A - Used on scooters with serial number 07JCT600001 and later.

- B Must match or verify the labels on the controller to verify it's correct model type.
- C Remote Programmer is a direct service replacement part for scooters with serial numbers prior to 07JCT600001.
- D Not Shown
- E This part number is no longer available. Please order 12AH-2 for replacement. F Used with Rhino-70 Controller Only.

- G Used with DC-50 Controller Only.
  H Before 12/06/07. Controller Outer Case is purple.
- I After 12/05/07. Controller Outer Case is black.
- J Harness and fuse are not included. See item #7 or #8.
- K When item #8 is ordered item #14 1148832 Rear Wiring Harness must be ordered as well