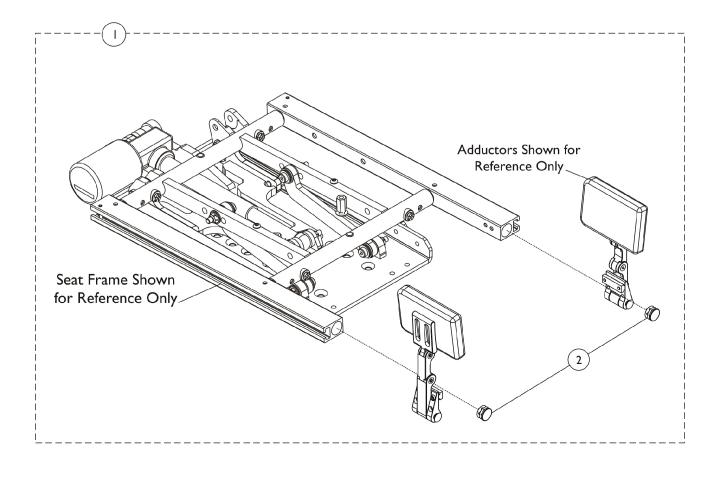

## Adductors Mounting Hardware, LNX/LNX-L Front Riggings For replacement Adductors, see section titled, "Accessories-Adductors"

## Adductors Mounting Hardware, LNX/LNX-L Front Riggings For replacement Adductors, see section titled, "Accessories-Adductors"

| ltem                                                                                                                                                                                      |      |             |                                                                 | Quantity Per |          |
|-------------------------------------------------------------------------------------------------------------------------------------------------------------------------------------------|------|-------------|-----------------------------------------------------------------|--------------|----------|
| Number                                                                                                                                                                                    | Note | Part Number | Description                                                     | Package      | Assembly |
| 1                                                                                                                                                                                         | A    | 1162434     | Hardware, Mounting, Adductor,<br>MPCTMT/MPCTMT-L Front Riggings | 1            | 1        |
| 2                                                                                                                                                                                         |      |             | Plug Button, Black (1")                                         | 1            | 2        |
| NOTE: A - Includes item 2. Adductor Mounting Hardware used for MPCTMT/MPCTMT-L and LNX/LNX-L Power Center Mount<br>Articulating Elevating Legrest to plug the end of the Seat Rails only. |      |             |                                                                 |              |          |