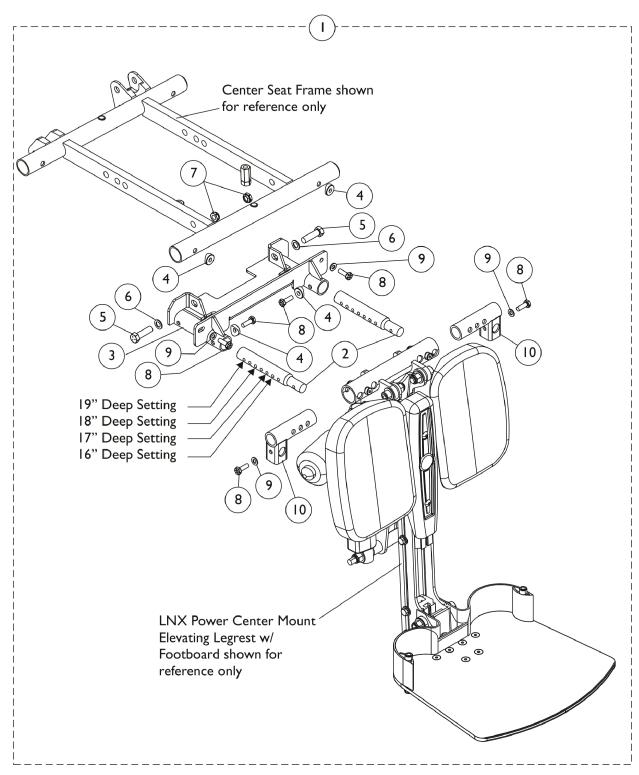

## Power Center Mount Elevating Legrest - Articulating Mounting Hardware (LNX/LNX-L) Replacement components/Kits are for existing LNX/LNX-L Front Riggings already in the field. A customer

Replacement components/Kits are for existing LNX/LNX-L Front Riggings already in the field. A customer cannot retrofit LNX/LNX-L Front Riggings in the field. The wheelchair must be returned to Invacare Technical Service Department for installation. Wheelchairs equipped with smart actuators cannot retrofit to LNX/LNX-L Front Riggings at all.

| Item    |                               |             |                                                                                        | Quantity Per |          |  |
|---------|-------------------------------|-------------|----------------------------------------------------------------------------------------|--------------|----------|--|
| Number  | Note                          | Part Number | Description                                                                            | Package      | Assembly |  |
| 1       | Α                             | 1168685     | Kit, LNX/LNX-L Power Center Mount Elevating<br>Legrest Mounting Hardware (16" - 19" D) | 1            | 1        |  |
| 2       |                               |             | Bar, Extension, Power Center Mount (16 - 19" D)                                        | 1            | 2        |  |
| 3       |                               |             | Bracket, Rear, Power Center Mount                                                      | 1            | 1        |  |
| 4       |                               |             | Spacer, Coved (1/4 x 11/16 x 1/2")                                                     | 1            | 4        |  |
| 5       |                               |             | NLA - Screw, Hex Head (3/8-16 x 1-1/4")                                                | 1            | 2        |  |
| 6       |                               |             | Washer, Plain (1/4 x 9/16 x 1/16")                                                     | 1            | 2        |  |
| 7       |                               |             | Locknut, Low Profile (3/8-16)                                                          | 1            | 2        |  |
| 8       |                               |             | Screw, Hex Head w/ Patch (1/4-20 x 3/4")                                               | 1            | 6        |  |
| 9       |                               |             | Washer (1/4 x 1/2 x 1/16")                                                             | 1            | 4        |  |
| 10      |                               |             | Bracket, LNX/LNX-L Mounting, Black - Right                                             | 1            | 1 1      |  |
| 10      |                               |             | Bracket, LNX/LNX-L Mounting, Black - Left                                              | 1            | 1 1      |  |
| 1       | Α                             | 1168686     | Kit, LNX/LNX-L Power Center Mount Elevating Legrest Mounting Hardware (19" - 20" D)    | 1            | 1        |  |
| 2       |                               |             | Bar, Extension, Power Center Mount (19 - 20" D)                                        | 1            | 2        |  |
| 3       |                               |             | Bracket, Rear, Power Center Mount                                                      | 1            | 1 1      |  |
| 4       |                               |             | Spacer, Coved (1/4 x 11/16 x 1/2")                                                     | 1            | 4        |  |
| 5       |                               |             | NLA - Screw, Hex Head (3/8-16 x 1-1/4")                                                | 1            | 2        |  |
| 6       |                               |             | Washer, Plain (1/4 x 9/16 x 1/16")                                                     | 1            | 2        |  |
| 7       |                               |             | Locknut, Low Profile (3/8-16)                                                          | 1            | 2        |  |
| 8       |                               |             | Screw, Hex Head w/ Patch (1/4-20 x 3/4")                                               | 1            | 6        |  |
| 9       |                               |             | Washer (1/4 x 1/2 x 1/16")                                                             | 1            | 4        |  |
| 10      |                               |             | Bracket, LNX/LNX-L Mounting, Black - Right                                             | 1            | 1 1      |  |
| 10      |                               |             | Bracket, LNX/LNX-L Mounting, Black - Left                                              | 1            | 1 1      |  |
| 1       | Α                             | 1168687     | Kit, LNX/LNX-L Power Center Mount Elevating Legrest Mounting Hardware (21" - 22" D)    | 1            | 1        |  |
| 2       |                               |             | Bar, Extension, Power Center Mount (21-22" D)                                          | 1            | 2        |  |
| 3       |                               |             | Bracket, Rear, Power Center Mount                                                      | 1            | 1 1      |  |
| 4       |                               |             | Spacer, Coved (1/4 x 11/16 x 1/2")                                                     | 1            | 4        |  |
| 5       |                               |             | NLA - Screw, Hex Head (3/8-16 x 1-1/4")                                                | 1            | 2        |  |
| 6       |                               |             | Washer, Plain (1/4 x 9/16 x 1/16")                                                     | 1            | 2        |  |
| 7       |                               |             | Locknut, Low Profile (3/8-16)                                                          | 1            | 2        |  |
| 8       |                               |             | Screw, Hex Head w/ Patch (1/4-20 x 3/4")                                               | 1            | 6        |  |
| 9       |                               |             | Washer (1/4 x 1/2 x 1/16")                                                             | 1            | 4        |  |
| 10      |                               |             | Bracket, LNX/LNX-L Mounting, Black - Right                                             | 1            | 1        |  |
| 10      |                               |             | Bracket, LNX/LNX-L Mounting, Black - Left                                              | 1            | 1        |  |
| NOTE: A | NOTE: A - Includes items 2-10 |             |                                                                                        |              |          |  |