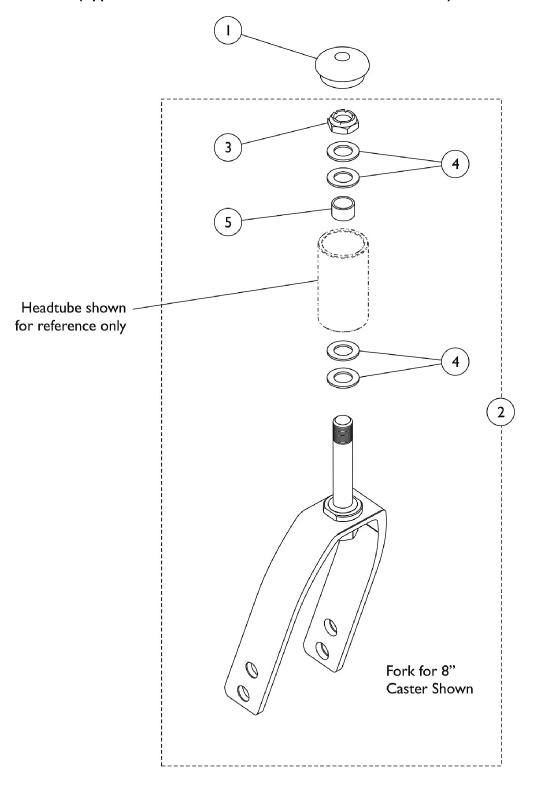

## Forks & Hardware (Before 7/1/11) (Upper hole on fork determines the lowest STF dimension.)

| Item   |      |             |                                                     | Quantity Per |          |
|--------|------|-------------|-----------------------------------------------------|--------------|----------|
| Number | Note | Part Number | Description                                         | Package      | Assembly |
| 1      |      | 1088523     | Plug Button, Head Tube, Black                       | 1            | 1        |
| 2      | A,B  | 1118545     | Kit, Fork (5") w/ Short Stem                        | 1            | 1        |
|        |      |             | NLA - Fork, Caster                                  | 1            | 1        |
|        |      |             | Stem, Fork, Short                                   | 1            | 1        |
| 3      |      |             | Locknut (1/2-20)                                    | 1            | 2        |
| 4      |      |             | Washer, Plain (1/2 x 7/8 x 1/16)                    | 1            | 6        |
| 5      |      |             | Spacer (1/2 x 5/8 x 3/8")                           | 1            | 1        |
| 2      | A,C  | 1118546     | Kit, Fork Assembly w/ Hardware (6 x 2" - 8" Caster) | 1            | 1        |
|        |      |             | Fork, Caster                                        | 1            | 1        |
|        |      |             | Stem, Fork, Short                                   | 1            | 1        |
| 3      |      |             | Locknut (1/2-20)                                    | 1            | 2        |
| 4      |      |             | Washer (1/2 x 7/8 x 3/64")                          | 1            | 6        |
| 5      |      |             | Spacer (1/2 x 5/8 x 3/8")                           | 1            | 1        |
| 3      |      | 1025737     | Locknut (1/2-20)                                    | 1            | 1 1      |
| 4      |      | 1026174     | Washer (1/2 x 7/8 x 3/64")                          | 1            | 4        |
| 5      |      | 1111931     | Spacer (1/2 x 5/8 x 3/8")                           | 1            | 1 1      |

NOTE: A - Includes pre-assembled Fork and Stem in addition to Head Tube mounting hardware items 3, 4, and 5.

B - Used with 4, 5, or 6 x 1 inch Casters. See Owner's Manual for Fork and Caster seat to floor (STF) combinations. C - Used with 6 x 2, or 8 inch Casters. See Owner's Manual for Fork and Caster seat to floor (STF) combination.