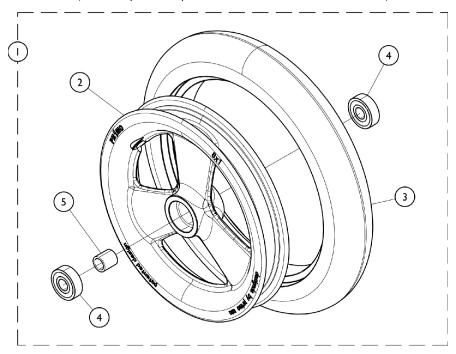

## Caster Wheels (After 6/29/11)

## **Standard Caster Components**

(Some Components may not be available as Stand Alone Service Parts)

**Caster Wheels** 

| Caster<br>Model                                                          | Wheel Size | Tire Type                      | Item 1<br>Caster Wheel<br>Assembly | Item 2<br>Wheel | Item 3<br>Tire | Item 4<br>Bearings | Item 5<br>Bearing<br>Spacer |
|--------------------------------------------------------------------------|------------|--------------------------------|------------------------------------|-----------------|----------------|--------------------|-----------------------------|
| 51DC                                                                     | 5"         | Urethane                       | 1169260                            | N/A             | N/A            | N/A                | N/A                         |
| 61DC                                                                     | 6"         | Urethane                       | 1164314                            | N/A             | N/A            | N/A                | N/A                         |
| 1259                                                                     | 6 x 2"     | Semi-<br>Pneumatic<br>Urethane | 1072014                            | N/A             | N/A            | 1006049            | 1020592                     |
| 81DC                                                                     | 8 x 1"     | Urethane                       | 1164315                            | N/A             | N/A            | N/A                | N/A                         |
| 815DC                                                                    | 8 x 1-1/2" | Urethane                       | 1164316                            | N/A             | N/A            | N/A                | N/A                         |
| NOTE: Caster Assembly includes Tire, Wheel, Bearings, and Bearing Spacer |            |                                |                                    |                 |                |                    |                             |