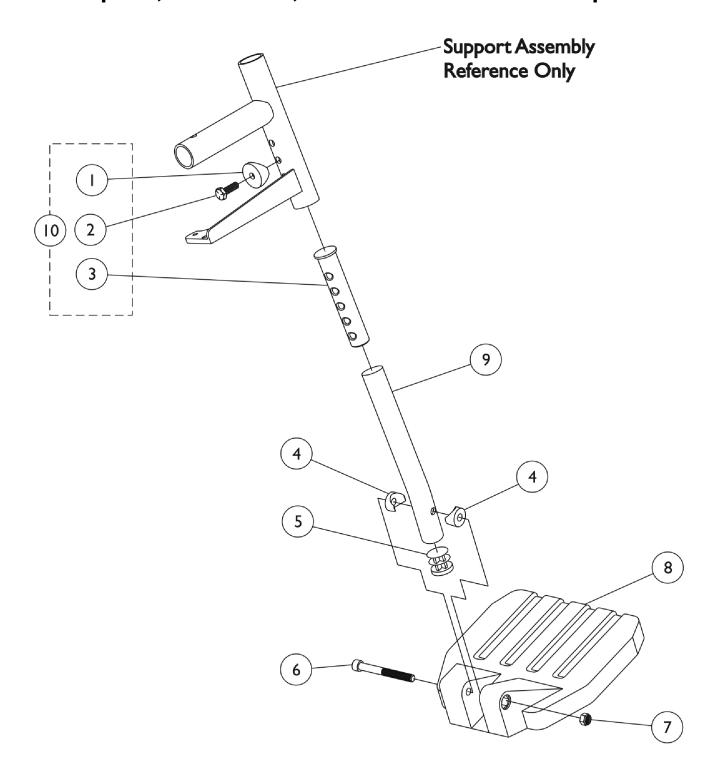

## Footplate, Pivot Tube, and Hardware -1651 Composite

## Footplate, Pivot Tube, and Hardware -1651 Composite

|        | -    | •           | 1                                                     |              |          |
|--------|------|-------------|-------------------------------------------------------|--------------|----------|
| Item   |      |             |                                                       | Quantity Per |          |
| Number | Note | Part Number | Description                                           | Package      | Assembly |
| 1      |      | 1026099     | Spacer, Coved (1/4 x 11/16 x 1/2")                    | 1            | 1        |
| 2      |      | 1045267     | Screw, Hex Head w/ Patch (1/4-20 x 3/4")              | 1            | 1        |
| 3      | Α    | 1020534     | Insert, Threaded                                      | 1            | 1 1      |
| 4      |      | 1025457     | Spacer, Coved (1/4 x 3/4 x 11/32")                    | 1            | 2        |
| 5      |      | 1027097     | Plug Button, Black (3/4")                             | 1            | 1        |
| 6      |      | 60285X006   | Screw, Socket Head (1/4-20 x 2-1/4")                  | 1            | 1 1      |
| 7      |      | 1025195     | Locknut (1/4-20)                                      | 1            | 1        |
| 8      |      | 1026879     | Footplate, Composite, Small, Black (6" W x 6" L)      | 1            | 1 1      |
| 8      |      | 1026880     | Footplate, Composite, Medium, Black (7" W x 6" L)     | 1            | 1 1      |
| 8      |      | 1026881     | Footplate, Composite, Large, Black (8" W x 6" L)      | 1            | 1 1      |
| 9      |      | 1120383     | Tube, Pivot/Slide, Curved End, Black - Short (8-1/4") | 1            | 1        |
| 9      |      | 1120382     | Tube, Pivot/Slide, Curved End, Black - Long (9-7/8")  | 1            | 1        |
| 9      |      | 1120386     | Tube, Pivot/Slide, Curved, 2" Longer, Black (11-7/8") | 1            | 1        |
| 9      |      | 1120384-NLA | NLA - Tube, Pivot/Slide, Straight - Alum. (9-7/8" L)  | 1            | 1 1      |
| 9      |      | 1120385     | Tube, Pivot/Slide, Straight - Black (11-7/8" L)       | 1            | 1 1      |
| 9      |      | 1061967     | Tube, Pivot/Slide, Straight, Black (5-1/2")           | 1            | 1 1      |
| 10     |      | 1026703     | Kit, Pivot/Slide Tube Mounting Hardware (Pair)        | 1            | 1        |

NOTE: A - As of 8/15/03, the Threaded Insert was revised from 3 to 5 Holes. Threaded Insert is Backward Compatible and does not require ordering in Pairs.