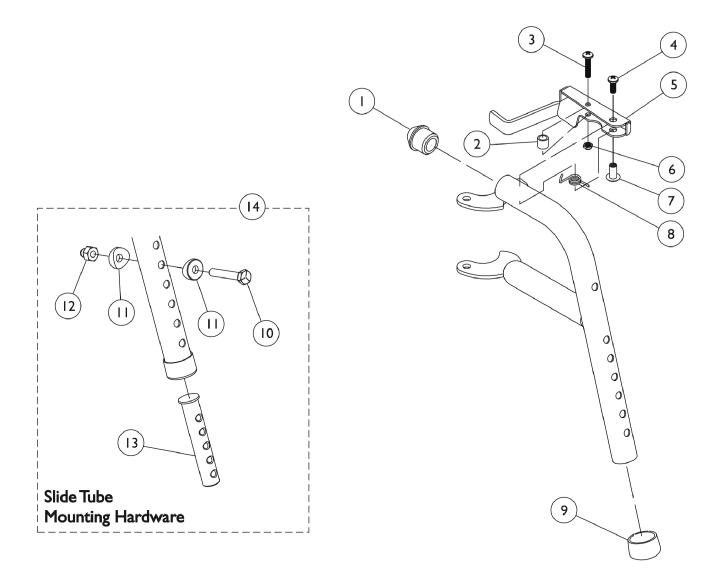

## **PW93 Footrest Supports**

| ltem<br>Number | Note | Part Number | Description                                     | Quantity Per |          |
|----------------|------|-------------|-------------------------------------------------|--------------|----------|
|                |      |             |                                                 | Package      | Assembly |
| 1              |      | 1020719     | Anti-Rattle, Black                              | 1            | 1        |
| 2              |      | 47565X057   | Bushing (7/32 x 3/8 x 11/32")                   | 1            | 1        |
| 3              |      | 1025716     | Screw, Phillips Pan Head (#10-32 x 11/16")      | 1            | 1        |
| 4              |      | 1026114     | Screw, Phillips Pan Head (#10-32 x 1/2")        | 1            | 1        |
| 5              |      | 1035539     | Handle, Release, Black - Right                  | 1            | 1        |
| 5              |      | 1035540     | Handle, Release, Black - Left                   | 1            | 1        |
| 6              |      | 1025735     | Locknut (#10-32)                                | 1            | 1        |
| 7              |      | 1028846-NLA | NLA - Rivnut (#10-32)                           | 1            | 1        |
| 8              |      | 1028707     | Spring, Release - Right                         | 1            | 1        |
| 8              |      | 1028708     | Spring, Release - Left                          | 1            | 1        |
| 9              |      | 15680X012   | Collar, Anti-Rattle (7/8")                      | 1            | 1        |
| 10             |      | 1070759     | Screw, Hex Head (1/4-20 x 1-1/2")               | 1            | 1        |
| 11             |      | 1026099     | Spacer, Coved (1/4 x 11/16 x 1/2")              | 1            | 2        |
| 12             |      | 1044214     | Nut, Hex with Nylon Cap (1/4-20)                | 1            | 1        |
| 13             | С    | 1020534     | Insert, Threaded                                | 1            | 1        |
| 14             |      | 1074143     | Kit, Slide Tube Mounting Hardware               | 1            | 1        |
|                | A,B  | 8881070776  | Footrest Support Assembly, Adult, Color - Right | 1            | 1        |
|                | A,B  | 8881070777  | Footrest Support Assembly, Adult, Color - Left  | 1            | 1        |