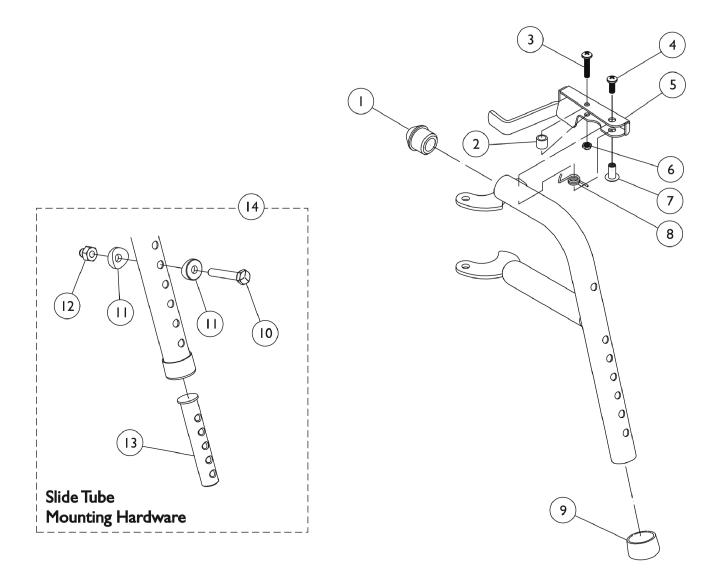

## PW93 Footrest Supports Color

| ltem   |                         |             |                                                                                                                                   | Quantity Per |          |
|--------|-------------------------|-------------|-----------------------------------------------------------------------------------------------------------------------------------|--------------|----------|
| Number | Note                    | Part Number | Description                                                                                                                       | Package      | Assembly |
| 1      |                         | 1020719     | Anti-Rattle, Black                                                                                                                | 1            | 1        |
| 2      |                         | 47565X057   | Bushing (7/32 x 3/8 x 11/32")                                                                                                     | 1            | 1        |
| 3      |                         | 1025716     | Screw, Phillips Pan Head (#10-32 x 11/16")                                                                                        | 1            | 1        |
| 4      |                         | 1026114     | Screw, Phillips Pan Head (#10-32 x 1/2")                                                                                          | 1            | 1        |
| 5      |                         | 1035539     | Handle, Release, Black - Right                                                                                                    | 1            | 1        |
| 5      |                         | 1035540     | Handle, Release, Black - Left                                                                                                     | 1            | 1        |
| 6      |                         | 1025735     | Locknut (#10-32)                                                                                                                  | 1            | 1        |
| 7      |                         | 1028846-NLA | NLA - Rivnut (#10-32)                                                                                                             | 1            | 1        |
| 8      |                         | 1028707     | Spring, Release - Right                                                                                                           | 1            | 1        |
| 8      |                         | 1028708     | Spring, Release - Left                                                                                                            | 1            | 1        |
| 9      |                         | 15680X012   | Collar, Anti-Rattle (7/8")                                                                                                        | 1            | 1        |
| 10     |                         | 1070759     | Screw, Hex Head (1/4-20 x 1-1/2")                                                                                                 | 1            | 1        |
| 11     |                         | 1026099     | Spacer, Coved (1/4 x 11/16 x 1/2")                                                                                                | 1            | 2        |
| 12     |                         | 1044214     | Nut, Hex with Nylon Cap (1/4-20)                                                                                                  | 1            | 1        |
| 13     | С                       | 1020534     | Insert, Threaded                                                                                                                  | 1            | 1        |
| 14     |                         | 1074143     | Kit, Slide Tube Mounting Hardware                                                                                                 | 1            | 1        |
|        | A,B                     | 8881070776  | Footrest Support Assembly, Adult, Color - Right                                                                                   | 1            | 1        |
|        | A,B                     | 8881070777  | Footrest Support Assembly, Adult, Color - Left                                                                                    | 1            | 1        |
| В      | - Not Sho<br>- As of 8/ | wn.         | ring. See page titled, "Frame Finishes, Touch-Up Paint and Uphonsert was revised from 3 to 5 Holes. Threaded Insert is Backward ( |              | does not |