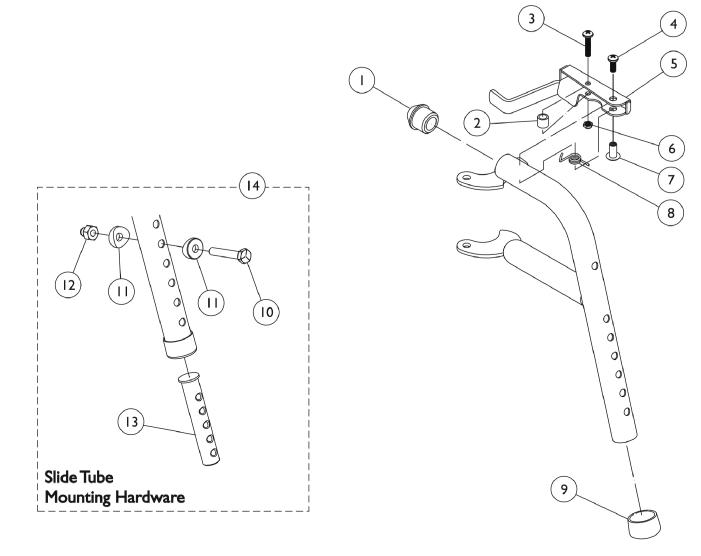

## **PW93 Footrest Supports**

**PW93 Footrest Supports** 

| Item   |      |             |                                                 | Quantity Per |          |
|--------|------|-------------|-------------------------------------------------|--------------|----------|
| Number | Note | Part Number | Description                                     | Package      | Assembly |
| 1      |      | 1020719     | Anti-Rattle, Black                              | 1            | 1        |
| 2      |      | 47565X057   | Bushing (7/32 x 3/8 x 11/32")                   | 1            | 1        |
| 3      |      | 1025716     | Screw, Phillips Pan Head (#10-32 x 11/16")      | 1            | 1        |
| 4      |      | 1026114     | Screw, Phillips Pan Head (#10-32 x 1/2")        | 1            | 1        |
| 5      |      | 1035539     | Handle, Release, Black - Right                  | 1            | 1        |
| 5      |      | 1035540     | Handle, Release, Black - Left                   | 1            | 1        |
| 6      |      | 1025735     | Locknut (#10-32)                                | 1            | 1        |
| 7      |      | 1028846-NLA | NLA - Rivnut (#10-32)                           | 1            | 1        |
| 8      |      | 1028707     | Spring, Release - Right                         | 1            | 1        |
| 8      |      | 1028708     | Spring, Release - Left                          | 1            | 1        |
| 9      |      | 15680X012   | Collar, Anti-Rattle (7/8")                      | 1            | 1        |
| 10     |      | 1070759     | Screw, Hex Head (1/4-20 x 1-1/2")               | 1            | 1        |
| 11     |      | 1026099     | Spacer, Coved (1/4 x 11/16 x 1/2")              | 1            | 2        |
| 12     |      | 1044214     | Nut, Hex with Nylon Cap (1/4-20)                | 1            | 1        |
| 13     | D    | 1020534     | Insert, Threaded                                | 1            | 1        |
| 14     | С    | 1074143     | Kit, Slide Tube Mounting Hardware               | 1            | 1        |
|        | A,B  | 8881070776  | Footrest Support Assembly, Adult, Color - Right | 1            | 1        |
|        | A,B  | 8881070777  | Footrest Support Assembly, Adult, Color - Left  | 1            | 1        |

NOTE: A - Not Shown

B - Specify frame finish when ordering. See page titled "Frame Finishes, Touch-Up Paints and Upholstery Colors." C - Per Side

D - As of 8/15/03, the Threaded Insert was revised from 3 to 5 Holes. Threaded Insert is Backward Compatible and does not require ordering in Pairs.