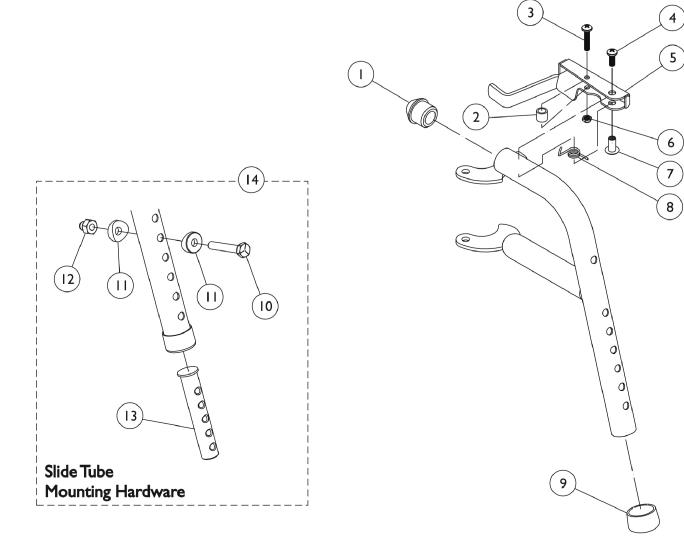

## **PW93 Footrest Supports**

**PW93 Footrest Supports** 

| Item<br>Number | Note | Part Number | Description                                     | Quantity Per |          |
|----------------|------|-------------|-------------------------------------------------|--------------|----------|
|                |      |             |                                                 | Package      | Assembly |
| 1              |      | 1020719     | Anti-Rattle, Black                              | 1            | 1        |
| 2              |      | 47565X057   | Bushing (7/32 x 3/8 x 11/32")                   | 1            | 1        |
| 3              |      | 1025716     | Screw, Phillips Pan Head (#10-32 x 11/16")      | 1            | 1        |
| 4              |      | 1026114     | Screw, Phillips Pan Head (#10-32 x 1/2")        | 1            | 1        |
| 5              |      | 1035539     | Handle, Release, Black - Right                  | 1            | 1        |
| 5              |      | 1035540     | Handle, Release, Black - Left                   | 1            | 1        |
| 6              |      | 1025735     | Locknut (#10-32)                                | 1            | 1        |
| 7              |      | 1028846-NLA | NLA - Rivnut (#10-32)                           | 1            | 1        |
| 8              |      | 1028707     | Spring, Release - Right                         | 1            | 1        |
| 8              |      | 1028708     | Spring, Release - Left                          | 1            | 1        |
| 9              |      | 15680X012   | Collar, Anti-Rattle (7/8")                      | 1            | 1        |
| 10             |      | 1070759     | Screw, Hex Head (1/4-20 x 1-1/2")               | 1            | 1        |
| 11             |      | 1026099     | Spacer, Coved (1/4 x 11/16 x 1/2")              | 1            | 2        |
| 12             |      | 1044214     | Nut, Hex with Nylon Cap (1/4-20)                | 1            | 1        |
| 13             | С    | 1020534     | Insert, Threaded                                | 1            | 1        |
| 14             |      | 1074143     | Kit, Slide Tube Mounting Hardware               | 1            | 1        |
|                | A,B  | 8881070776  | Footrest Support Assembly, Adult, Color - Right | 1            | 1        |
|                | A,B  | 8881070777  | Footrest Support Assembly, Adult, Color - Left  | 1            | 1        |

NOTE: A - Specify frame color when ordering, see page titled "Frame Finishes, Touch-Up Paints and Upholstery Options."

B - Not Shown

C - As of 8/15/03, the Threaded Insert was revised from 3 to 5 Holes. Threaded Insert is Backward Compatible and does not require ordering in Pairs.