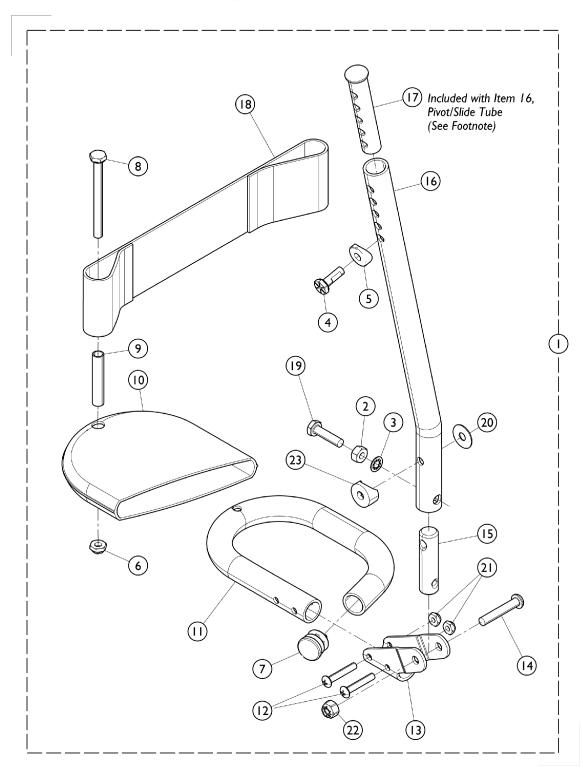

## Pivot/Slide Tube w/ Tubular Footplates with Attaching Hardware and Heel Loops

## Pivot/Slide Tube w/ Tubular Footplates with Attaching Hardware and Heel Loops

| Item   |      |             |                                                               | Quantity Per |          |
|--------|------|-------------|---------------------------------------------------------------|--------------|----------|
| Number | Note | Part Number | Description                                                   | Package      | Assembly |
| 1      | В    | See Chart   | #1 Tubular Footplate Assembly                                 | 1            | 1        |
| 2      |      | 1025711-NLA | NLA - Nut, Hex (1/4-20)                                       | 1            | 1        |
| 3      |      | 1026108     | Lockwasher (1/4 x 15/32 x 1/64")                              | 1            | 1        |
| 4      |      | 1045267     | Screw, Hex Head w/ Patch (1/4-20 x 3/4")                      | 1            | 1        |
| 5      |      | 1026099     | Spacer, Coved (1/4 x 11/16 x 1/2")                            | 1            | 1        |
| 6      |      | 1025195     | Locknut (1/4-20)                                              | 1            | 1        |
| 7      |      | 1027097     | Plug Button, Black (3/4")                                     | 1            | 1        |
| 8      |      | 1025709-NLA | NLA - Screw, Hex Head (1/4-20 x 2-3/4")                       | 1            | 1        |
| 9      |      | 1006477-NLA | NLA - Spacer (1/4 x 11/32 x 1-3/4")                           | 1            | 1        |
| 10     | С    | 1008552-NLA | NLA - Cover, Footplate - Medium                               | 1            | 1        |
| 10     |      | 1008553-NLA | NLA - Cover, Footplate - Large                                | 1            | 1        |
| 11     |      | 1026404-NLA | NLA - Tube, Footrest, Black - Medium                          | 1            | 1        |
| 11     |      | 1026405-NLA | NLA - Tube, Footrest, Black - Large                           | 1            | 1        |
| 12     |      | 1025714     | Screw, Phillips Pan Head (#10-32 x 1-1/8")                    | 1            | 2        |
| 13     |      | 1012182-NLA | NLA - Bracket, Pivot, Black                                   | 1            | 1        |
| 14     |      | 1023968-NLA | NLA - Screw, Socket Button Head (1/4-20 x 1-7/16")            | 1            | 1        |
| 15     | С    | 1012158-NLA | NLA - Insert, Lower Slide Tube                                | 1            | 1        |
| 16     | Α    | 1026406-NLA | NLA - Tube, Pivot/Slide w/ Threaded Insert, Black             | 1            | 1        |
| 16     | A    | 1020533-NLA | NLA - Tube, Pivot/Slide w/ Threaded Insert, Black (2" Longer) | 1            | 1        |
| 17     | Α    | 1020534     | Insert, Threaded                                              | 1            | 1        |
| 18     |      | 1017621     | Heel Loop - Right/Left                                        | 1            | 1        |
| 19     |      | 1025713-NLA | NLA - Screw, Hex Head (1/4-20 x 1")                           | 1            | 1        |
| 20     |      | 1025456     | Washer, Nylon (3/4 x 1/4 x 1/32")                             | 1            | 1        |
| 21     |      | 1025735     | Locknut (#10-32)                                              | 1            | 2        |
| 22     |      | 1025736     | Locknut (1/4-20)                                              | 1            | 1        |
| 23     |      | 1025457     | Spacer, Coved (1/4 x 3/4 x 11/32")                            | 1            | 1        |

NOTE: A - Pivot/Slide Tube (Item 16) includes the Threaded Insert (Item 17) which can be ordered separately and is identified in the drawing. Item 17 was revised from 3 to 5 Holes as of 8/15/03 and is backward compatible and does not require ordering in pairs.

B - Includes items 2 - 23.

C - Part number is no longer available as a service part individually. See item 1 and order a complete Tubular Footplate Assembly as a replacement.