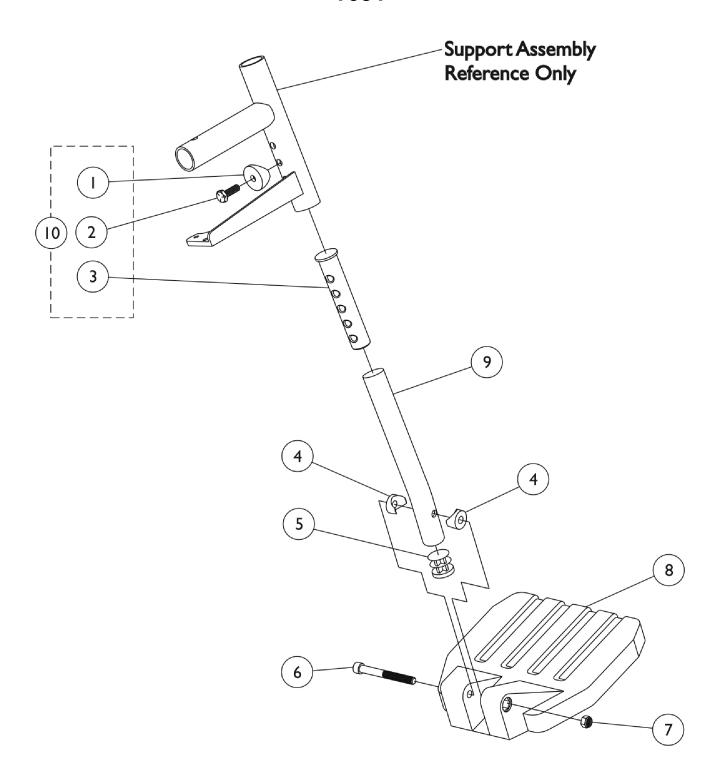

## Pivot/Slide Tube w/ Footplate Assembly - Composite - 1651

## Pivot/Slide Tube w/ Footplate Assembly - Composite - 1651

| Item   |      |             |                                                       | Quantity Per |          |
|--------|------|-------------|-------------------------------------------------------|--------------|----------|
| Number | Note | Part Number | Description                                           | Package      | Assembly |
| 1      |      | 1026099     | Spacer, Coved (1/4 x 11/16 x 1/2")                    | 1            | 1        |
| 2      |      | 1045267     | Screw, Hex Head w/ Patch (1/4-20 x 3/4")              | 1            | 1        |
| 3      | В    | 1020534     | Insert, Threaded                                      | 1            | 1 1      |
| 4      |      | 1025457     | Spacer, Coved (1/4 x 3/4 x 11/32")                    | 1            | 2        |
| 5      |      | 1027097     | Plug Button, Black (3/4")                             | 1            | 1 1      |
| 6      |      | 60285X006   | Screw, Socket Head (1/4-20 x 2-1/4")                  | 1            | 1 1      |
| 7      |      | 1013519     | Washer, Nylon (5/16 x 11/16 x 1/16")                  | 1            | 1 1      |
| 8      |      | 1026879     | Footplate, Composite, Small, Black (6" W x 6" L)      | 1            | 1 1      |
| 8      |      | 1026880     | Footplate, Composite, Medium, Black (7" W x 6" L)     | 1            | 1 1      |
| 8      |      | 1026881     | Footplate, Composite, Large, Black (8" W x 6" L)      | 1            | 1 1      |
| 9      |      | 1120383     | Tube, Pivot/Slide, Curved End, Black - Short (8-1/4") | 1            | 1        |
| 9      |      | 1120382     | Tube, Pivot/Slide, Curved End, Black - Long (9-7/8")  | 1            | 1        |
| 9      |      | 1120386     | Tube, Pivot/Slide, Curved, 2" Longer, Black (11-7/8") | 1            | 1        |
| 9      |      | 1120384-NLA | NLA - Tube, Pivot/Slide, Straight - Alum. (9-7/8" L)  | 1            | 1 1      |
| 9      |      | 1120385     | Tube, Pivot/Slide, Straight - Black (11-7/8" L)       | 1            | 1 1      |
| 9      |      | 1061967     | Tube, Pivot/Slide, Straight, Black (5-1/2")           | 1            | 1 1      |
| 10     | Α    | 1026703     | Kit, Pivot/Slide Tube Mounting Hardware (Pair)        | 1            | 1        |

NOTE: A - Item 10 includes Items 1, 2 and 3

B - As of 8/15/03, the Threaded Insert was revised from 3 to 5 Holes. Threaded Insert is Backward Compatible and does not require ordering in Pairs.