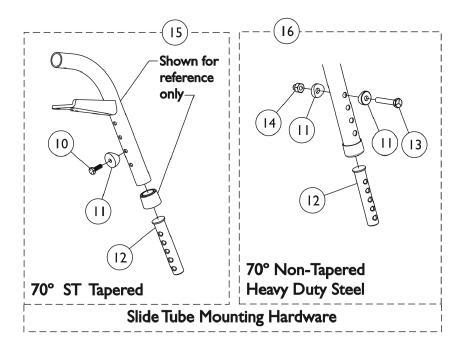

## Footrest Support Assemblies Sector Style

| ltem<br>Number                  | Note                                                                                                                             | Part Number                                                                                                                                                                   | Description                                                                           | Quantity Per   |          |
|---------------------------------|----------------------------------------------------------------------------------------------------------------------------------|-------------------------------------------------------------------------------------------------------------------------------------------------------------------------------|---------------------------------------------------------------------------------------|----------------|----------|
|                                 |                                                                                                                                  |                                                                                                                                                                               |                                                                                       | Package        | Assembly |
| 1                               | A,C,F                                                                                                                            | 8881053149                                                                                                                                                                    | Footrest Support Assembly, 70 Degree<br>Non-Tapered Heavy Duty, Sector, Color - Right | 1              | 1        |
| 1                               | A,C,F                                                                                                                            | 8881053148                                                                                                                                                                    | Footrest Support Assembly, 70 Degree<br>Non-Tapered Heavy Duty, Sector, Color - Left  | 1              | 1        |
| 1                               | A,D,F                                                                                                                            | 8881026996                                                                                                                                                                    | Footrest Support Assembly, 70 Degree Tapered,<br>Sector, Color - Right                | 1              | 1        |
| 1                               | A,D,F                                                                                                                            | 8881026997                                                                                                                                                                    | Footrest Support Assembly, 70 Degree, Tapered, Sector, Color - Left                   | 1              | 1        |
| 2                               |                                                                                                                                  | 1001762                                                                                                                                                                       | Screw, Socket Button Head (1/4-20 x 1-3/4")                                           | 1              | 1        |
| 3                               | J                                                                                                                                | 1029501                                                                                                                                                                       | Plug Button, Black (1")                                                               | 1              | 1        |
| 3                               | J                                                                                                                                | 1056328                                                                                                                                                                       | Plug Button, Black (1")                                                               | 1              | 1        |
| 4                               |                                                                                                                                  | 1017148                                                                                                                                                                       | Pivot, Footrest                                                                       | 1              | 1        |
| 5                               |                                                                                                                                  | 1025736                                                                                                                                                                       | Locknut (1/4-20)                                                                      | 1              | 1        |
| 6                               |                                                                                                                                  | 1025451                                                                                                                                                                       | Screw, Slotted Hex Washer Head (#10-32 x 5/8")                                        | 1              | 2        |
| 7                               |                                                                                                                                  | 1017423                                                                                                                                                                       | Screw, Slotted Hex Washer Head w/ Patch (#10-32 x 1/2")                               | 1              | 1        |
| 8                               |                                                                                                                                  | 1025454                                                                                                                                                                       | Housing, Latch - Right                                                                | 1              | 1        |
| 8                               |                                                                                                                                  | 1025455                                                                                                                                                                       | Housing, Latch - Left                                                                 | 1              | 1        |
| 9                               |                                                                                                                                  | 1026124                                                                                                                                                                       | Collar, Anti-Rattle                                                                   | 1              | 1        |
| 10                              |                                                                                                                                  | 1045267                                                                                                                                                                       | Screw, Hex Head w/ Patch (1/4-20 x 3/4")                                              | 1              | 1        |
| 11                              | В                                                                                                                                | 1026099                                                                                                                                                                       | Spacer, Coved (1/4 x 11/16 x 1/2")                                                    | 1              | 1        |
| 12                              |                                                                                                                                  | 1020534                                                                                                                                                                       | Insert, Threaded                                                                      | 1              | 1        |
| 13                              |                                                                                                                                  | 1070759                                                                                                                                                                       | Screw, Hex Head (1/4-20 x 1-1/2")                                                     | 1              | 1        |
| 14                              |                                                                                                                                  | 1044214                                                                                                                                                                       | Nut, Hex with Nylon Cap (1/4-20)                                                      | 1              | 1        |
| 15                              | G                                                                                                                                | 1026703                                                                                                                                                                       | Kit, Pivot/Slide Tube Mounting Hardware (Pair)                                        | 1              | 1        |
| 16                              | н                                                                                                                                | 1057846                                                                                                                                                                       | Kit, Pivot/Slide Tube Mounting Hardware (Pair)                                        | 1              | 1        |
|                                 | E                                                                                                                                | 1026987                                                                                                                                                                       | Guard, Impact (8" L)                                                                  | 1              | 1        |
| E<br>C<br>E<br>F<br>G<br>H<br>I | B - Item 16 t<br>C - Uses Ite<br>- Uses Ite<br>- Not Shov<br>- Includes<br>- Includes<br>- Includes<br>- As of 8/15<br>require o | takes 2.<br>m Number 3, Plug Bu<br>m Number 3, Plug Bu<br>wn. For 70 deg. Tape<br>items 2-9.<br>i tems 10-12.<br>i tems 11-14.<br>5/03, the Threaded In-<br>rdering in Pairs. | tton 1056328                                                                          | npatible and d | oes not  |