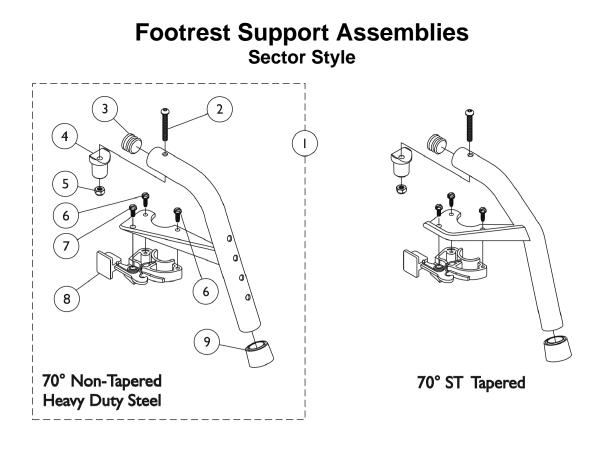

## Footrest Support Assemblies Sector Style

| ltem<br>Number                  | Note                                                                                                                             | Part Number                                                                                                                                                                   | Description                                                                           | Quantity Per   |          |
|---------------------------------|----------------------------------------------------------------------------------------------------------------------------------|-------------------------------------------------------------------------------------------------------------------------------------------------------------------------------|---------------------------------------------------------------------------------------|----------------|----------|
|                                 |                                                                                                                                  |                                                                                                                                                                               |                                                                                       | Package        | Assembly |
| 1                               | A,C,F                                                                                                                            | 8881053149                                                                                                                                                                    | Footrest Support Assembly, 70 Degree<br>Non-Tapered Heavy Duty, Sector, Color - Right | 1              | 1        |
| 1                               | A,C,F                                                                                                                            | 8881053148                                                                                                                                                                    | Footrest Support Assembly, 70 Degree<br>Non-Tapered Heavy Duty, Sector, Color - Left  | 1              | 1        |
| 1                               | A,D,F                                                                                                                            | 8881026996                                                                                                                                                                    | Footrest Support Assembly, 70 Degree Tapered,<br>Sector, Color - Right                | 1              | 1        |
| 1                               | A,D,F                                                                                                                            | 8881026997                                                                                                                                                                    | Footrest Support Assembly, 70 Degree, Tapered, Sector, Color - Left                   | 1              | 1        |
| 2                               |                                                                                                                                  | 1001762                                                                                                                                                                       | Screw, Socket Button Head (1/4-20 x 1-3/4")                                           | 1              | 1        |
| 3                               | J                                                                                                                                | 1029501                                                                                                                                                                       | Plug Button, Black (1")                                                               | 1              | 1        |
| 3                               | J                                                                                                                                | 1056328                                                                                                                                                                       | Plug Button, Black (1")                                                               | 1              | 1        |
| 4                               |                                                                                                                                  | 1017148                                                                                                                                                                       | Pivot, Footrest                                                                       | 1              | 1        |
| 5                               |                                                                                                                                  | 1025736                                                                                                                                                                       | Locknut (1/4-20)                                                                      | 1              | 1        |
| 6                               |                                                                                                                                  | 1025451                                                                                                                                                                       | Screw, Slotted Hex Washer Head (#10-32 x 5/8")                                        | 1              | 2        |
| 7                               |                                                                                                                                  | 1017423                                                                                                                                                                       | Screw, Slotted Hex Washer Head w/ Patch (#10-32 x 1/2")                               | 1              | 1        |
| 8                               |                                                                                                                                  | 1025454                                                                                                                                                                       | Housing, Latch - Right                                                                | 1              | 1        |
| 8                               |                                                                                                                                  | 1025455                                                                                                                                                                       | Housing, Latch - Left                                                                 | 1              | 1        |
| 9                               |                                                                                                                                  | 1026124                                                                                                                                                                       | Collar, Anti-Rattle                                                                   | 1              | 1        |
| 10                              |                                                                                                                                  | 1045267                                                                                                                                                                       | Screw, Hex Head w/ Patch (1/4-20 x 3/4")                                              | 1              | 1        |
| 11                              | В                                                                                                                                | 1026099                                                                                                                                                                       | Spacer, Coved (1/4 x 11/16 x 1/2")                                                    | 1              | 1        |
| 12                              |                                                                                                                                  | 1020534                                                                                                                                                                       | Insert, Threaded                                                                      | 1              | 1        |
| 13                              |                                                                                                                                  | 1070759                                                                                                                                                                       | Screw, Hex Head (1/4-20 x 1-1/2")                                                     | 1              | 1        |
| 14                              |                                                                                                                                  | 1044214                                                                                                                                                                       | Nut, Hex with Nylon Cap (1/4-20)                                                      | 1              | 1        |
| 15                              | G                                                                                                                                | 1026703                                                                                                                                                                       | Kit, Pivot/Slide Tube Mounting Hardware (Pair)                                        | 1              | 1        |
| 16                              | н                                                                                                                                | 1057846                                                                                                                                                                       | Kit, Pivot/Slide Tube Mounting Hardware (Pair)                                        | 1              | 1        |
|                                 | E                                                                                                                                | 1026987                                                                                                                                                                       | Guard, Impact (8" L)                                                                  | 1              | 1        |
| E<br>C<br>E<br>F<br>G<br>H<br>I | B - Item 16 t<br>C - Uses Ite<br>- Uses Ite<br>- Not Shov<br>- Includes<br>- Includes<br>- Includes<br>- As of 8/15<br>require o | takes 2.<br>m Number 3, Plug Bu<br>m Number 3, Plug Bu<br>wn. For 70 deg. Tape<br>items 2-9.<br>i tems 10-12.<br>i tems 11-14.<br>5/03, the Threaded In-<br>rdering in Pairs. | tton 1056328                                                                          | npatible and d | oes not  |