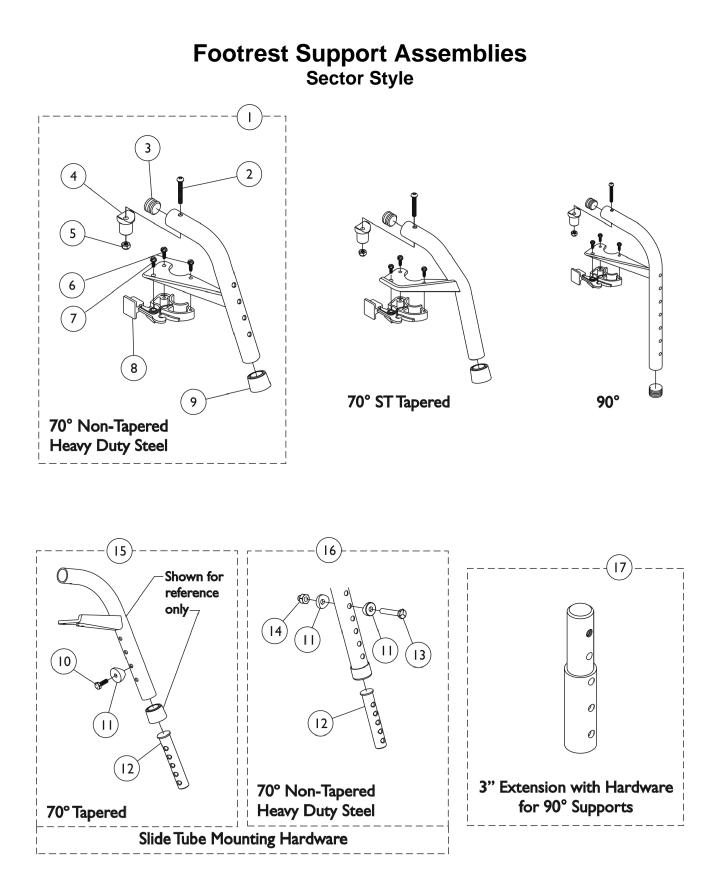

## Footrest Support Assemblies Sector Style

| ltem<br>Number             | Note                                                                                                          | Part Number                                                                                                                                 | Description                                                                                                                           | Quantity Per   |          |
|----------------------------|---------------------------------------------------------------------------------------------------------------|---------------------------------------------------------------------------------------------------------------------------------------------|---------------------------------------------------------------------------------------------------------------------------------------|----------------|----------|
|                            |                                                                                                               |                                                                                                                                             |                                                                                                                                       | Package        | Assembly |
| 1                          | A,C,F                                                                                                         | 8881053149                                                                                                                                  | Footrest Support Assembly, 70 Degree                                                                                                  | 1              | 1        |
| 1                          | A,C,F                                                                                                         | 8881053148                                                                                                                                  | Non-Tapered Heavy Duty, Sector, Color - Right<br>Footrest Support Assembly, 70 Degree<br>Non-Tapered Heavy Duty, Sector, Color - Left | 1              | 1        |
| 1                          | A,D,F                                                                                                         | 8881026996                                                                                                                                  | Footrest Support Assembly, 70 Degree Tapered,<br>Sector, Color - Right                                                                | 1              | 1        |
| 1                          | A,D,F                                                                                                         | 8881026997                                                                                                                                  | Footrest Support Assembly, 70 Degree, Tapered, Sector, Color - Left                                                                   | 1              | 1        |
| 1                          | A,D,F                                                                                                         | 8881062596                                                                                                                                  | Footrest Support Assembly, 90 Degree, Sector,<br>Color - Right                                                                        | 1              | 1        |
| 1                          | A,D,F                                                                                                         | 8881062597                                                                                                                                  | Footrest Support Assembly, 90 Degree, Sector,<br>Color - Left                                                                         | 1              | 1        |
| 2                          |                                                                                                               | 1001762                                                                                                                                     | Screw, Socket Button Head (1/4-20 x 1-3/4")                                                                                           | 1              | 1        |
| 3                          |                                                                                                               | 1029501                                                                                                                                     | Plug Button, Black (1")                                                                                                               | 1              | 1        |
| 3                          |                                                                                                               | 1056328                                                                                                                                     | Plug Button, Black (1")                                                                                                               | 1              | 1        |
| 4                          |                                                                                                               | 1017148                                                                                                                                     | Pivot, Footrest                                                                                                                       | 1              | 1        |
| 5                          |                                                                                                               | 1025736                                                                                                                                     | Locknut (1/4-20)                                                                                                                      | 1              | 1        |
| 6                          |                                                                                                               | 1025451                                                                                                                                     | Screw, Slotted Hex Washer Head (#10-32 x 5/8")                                                                                        | 1              | 2        |
| 7                          |                                                                                                               | 1017423                                                                                                                                     | Screw, Slotted Hex Washer Head w/ Patch (#10-32 x 1/2")                                                                               | 1              | 1        |
| 8                          |                                                                                                               | 1025454                                                                                                                                     | Housing, Latch - Right                                                                                                                | 1              | 1        |
| 8                          |                                                                                                               | 1025455                                                                                                                                     | Housing, Latch - Left                                                                                                                 | 1              | 1        |
| 9                          |                                                                                                               | 1026124                                                                                                                                     | Collar, Anti-Rattle                                                                                                                   | 1              | 1        |
| 10                         |                                                                                                               | 1045267                                                                                                                                     | Screw, Hex Head w/ Patch (1/4-20 x 3/4")                                                                                              | 1              | 1        |
| 11                         | В                                                                                                             | 1026099                                                                                                                                     | Spacer, Coved (1/4 x 11/16 x 1/2")                                                                                                    | 1              | 1        |
| 12                         | I                                                                                                             | 1020534                                                                                                                                     | Insert, Threaded                                                                                                                      | 1              | 1        |
| 13                         |                                                                                                               | 1070759                                                                                                                                     | Screw, Hex Head (1/4-20 x 1-1/2")                                                                                                     | 1              | 1        |
| 14                         |                                                                                                               | 1044214                                                                                                                                     | Nut, Hex with Nylon Cap (1/4-20)                                                                                                      | 1              | 1        |
| 15                         | G                                                                                                             | 1026703                                                                                                                                     | Kit, Pivot/Slide Tube Mounting Hardware (Pair)                                                                                        | 1              | 1        |
| 16                         | н                                                                                                             | 1057846                                                                                                                                     | Kit, Pivot/Slide Tube Mounting Hardware (Pair)                                                                                        | 1              | 1        |
| 17                         | А                                                                                                             | 8881038231                                                                                                                                  | Kit, 3" Extension w/ Hardware (Pair)                                                                                                  | 1              | 1        |
|                            | Е                                                                                                             | 1026987                                                                                                                                     | Guard, Impact (8" L)                                                                                                                  | 1              | 1        |
| B<br>C<br>D<br>F<br>G<br>H | - Item 16<br>- Uses Ite<br>- Uses Ite<br>- Not Sho<br>- Includes<br>- Includes<br>I - Includes<br>- As of 8/1 | takes 2 per assembly<br>m Nmber 3, Plug Butt<br>m Nmber 3, Plug Butt<br>wn. For 70 deg. Tape<br>items 2-9<br>s items 10-12<br>s items 11-14 | on 1056328                                                                                                                            | npatible and d | pes not  |