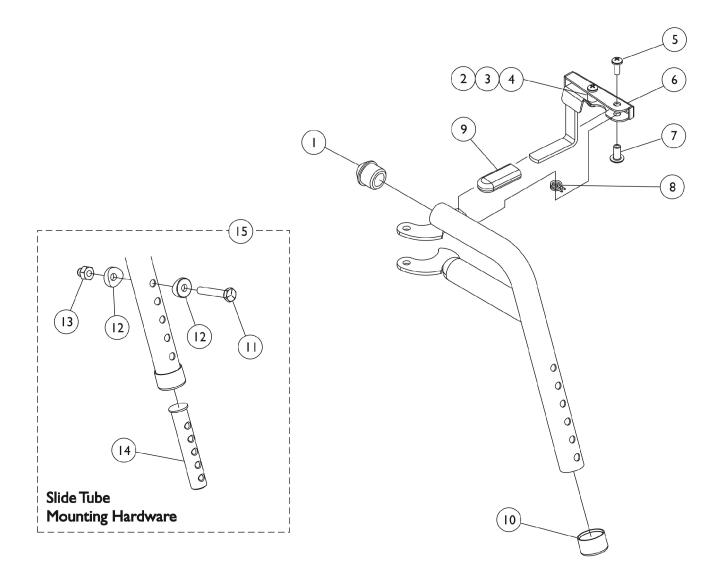

## For complete Footrest Support Assembly part nos., see Front Riggings Reference chart.

| ltem   |                         |             |                                                                    | Quantity Per   |          |
|--------|-------------------------|-------------|--------------------------------------------------------------------|----------------|----------|
| Number | Note                    | Part Number | Description                                                        | Package        | Assembly |
| 1      |                         | 1020719     | Anti-Rattle, Black                                                 | 1              | 1        |
| 2      |                         | 1025716     | Screw, Phillips Pan Head (#10-32 x 11/16")                         | 1              | 1        |
| 3      |                         | 47565X057   | Bushing (7/32 x 3/8 x 11/32")                                      | 1              | 1        |
| 4      |                         | 1025735     | Locknut (#10-32)                                                   | 1              | 1        |
| 5      |                         | 1026114     | Screw, Phillips Pan Head (#10-32 x 1/2")                           | 1              | 1        |
| 6      | А                       | 1114749-NLA | NLA - Handle, Release, Black - Right                               | 1              | 1        |
| 6      | А                       | 1114750-NLA | NLA - Handle, Release, Black - Left                                | 1              | 1        |
| 7      |                         | 1028846-NLA | NLA - Rivnut (#10-32)                                              | 1              | 1        |
| 8      |                         | 1028707     | Spring, Release - Right                                            | 1              | 1        |
| 8      |                         | 1028708     | Spring, Release - Left                                             | 1              | 1        |
| 9      |                         | 1006490     | Tip, Plastic, Black                                                | 1              | 1        |
| 10     |                         | 15680X012   | Collar, Anti-Rattle (7/8")                                         | 1              | 1        |
| 11     |                         | 1070759     | Screw, Hex Head (1/4-20 x 1-1/2")                                  | 1              | 1        |
| 12     |                         | 1026099     | Spacer, Coved (1/4 x 11/16 x 1/2")                                 | 1              | 2        |
| 13     |                         | 1044214     | Nut, Hex with Nylon Cap (1/4-20)                                   | 1              | 1        |
| 14     | С                       | 1020534     | Insert, Threaded                                                   | 1              | 1        |
| 15     |                         | 1074143     | Kit, Slide Tube Mounting Hardware                                  | 1              | 1        |
|        | В                       | 1114755     | Footrest Support Assembly, Hemi, Black - Right                     | 1              | 1        |
|        | В                       | 1114756     | Footrest Support Assembly, Hemi, Black - Left                      | 1              | 1        |
| В      | - Not Sho<br>- As of 8/ |             | nsert was revised from 3 to 5 Holes. Threaded Insert is Backward ( | Compatible and | does not |