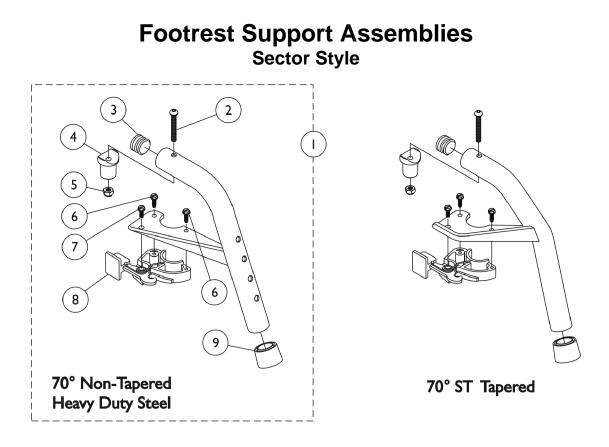

## Footrest Support Assemblies Sector Style

| ltem<br>Number   | Note                                                                                | Part Number                                                                                                                                  | Description                                                                          | Quantity Per    |          |
|------------------|-------------------------------------------------------------------------------------|----------------------------------------------------------------------------------------------------------------------------------------------|--------------------------------------------------------------------------------------|-----------------|----------|
|                  |                                                                                     |                                                                                                                                              |                                                                                      | Package         | Assembly |
| 1                | A,C                                                                                 | 8881053149                                                                                                                                   | Footrest Support Assembly, 70 Degree                                                 | 1               | 1        |
|                  |                                                                                     |                                                                                                                                              | Non-Tapered Heavy Duty, Sector, Color - Right                                        |                 |          |
| 1                | A,C                                                                                 | 8881053148                                                                                                                                   | Footrest Support Assembly, 70 Degree<br>Non-Tapered Heavy Duty, Sector, Color - Left | 1               | 1        |
| 1                | A,D                                                                                 | 8881026996                                                                                                                                   | Footrest Support Assembly, 70 Degree Tapered,<br>Sector, Color - Right               | 1               | 1        |
| 1                | A,D                                                                                 | 8881026997                                                                                                                                   | Footrest Support Assembly, 70 Degree, Tapered, Sector, Color - Left                  | 1               | 1        |
| 2                |                                                                                     | 1001762                                                                                                                                      | Screw, Socket Button Head (1/4-20 x 1-3/4")                                          | 1               | 1        |
| 3                | G                                                                                   | 1029501                                                                                                                                      | Plug Button, Black (1")                                                              | 1               | 1        |
| 3                | G                                                                                   | 1056328                                                                                                                                      | Plug Button, Black (1")                                                              | 1               | 1        |
| 4                |                                                                                     | 1017148                                                                                                                                      | Pivot, Footrest                                                                      | 1               | 1        |
| 5                |                                                                                     | 1025736                                                                                                                                      | Locknut (1/4-20)                                                                     | 1               | 1        |
| 6                |                                                                                     | 1025451                                                                                                                                      | Screw, Slotted Hex Washer Head (#10-32 x 5/8")                                       | 1               | 2        |
| 7                |                                                                                     | 1017423                                                                                                                                      | Screw, Slotted Hex Washer Head w/ Patch (#10-32 x 1/2")                              | 1               | 1        |
| 8                |                                                                                     | 1025454                                                                                                                                      | Housing, Latch - Right                                                               | 1               | 1        |
| 8                |                                                                                     | 1025455                                                                                                                                      | Housing, Latch - Left                                                                | 1               | 1        |
| 9                |                                                                                     | 1026124                                                                                                                                      | Collar, Anti-Rattle                                                                  | 1               | 1        |
| 10               |                                                                                     | 1045267                                                                                                                                      | Screw, Hex Head w/ Patch (1/4-20 x 3/4")                                             | 1               | 1        |
| 11               | В                                                                                   | 1026099                                                                                                                                      | Spacer, Coved (1/4 x 11/16 x 1/2")                                                   | 1               | 1        |
| 12               | F                                                                                   | 1020534                                                                                                                                      | Insert, Threaded                                                                     | 1               | 1        |
| 13               |                                                                                     | 1070759                                                                                                                                      | Screw, Hex Head (1/4-20 x 1-1/2")                                                    | 1               | 1        |
| 14               |                                                                                     | 1044214                                                                                                                                      | Nut, Hex with Nylon Cap (1/4-20)                                                     | 1               | 1        |
| 15               |                                                                                     | 1026703-NLA                                                                                                                                  | NLA - Kit, Pivot/Slide Tube Mounting Hardware (Pair)                                 | 1               | 1        |
| 16               |                                                                                     | 1057846                                                                                                                                      | Kit, Pivot/Slide Tube Mounting Hardware (Pair)                                       | 1               | 1        |
|                  | E                                                                                   | 1026987                                                                                                                                      | Guard, Impact (8" L)                                                                 | 1               | 1        |
| E<br>C<br>E<br>F | B - Item 16<br>C - Uses Ite<br>O - Uses Ite<br>- Not Sho<br>- As of 8/<br>require c | takes 2 per assembly<br>on Number 3, Plug Bu<br>on Number 3, Plug Bu<br>wn. For 70 deg. Tape<br>15/03, the Threaded Ir<br>ordering in Pairs. | tton 1056328                                                                         | ompatible and c | does not |