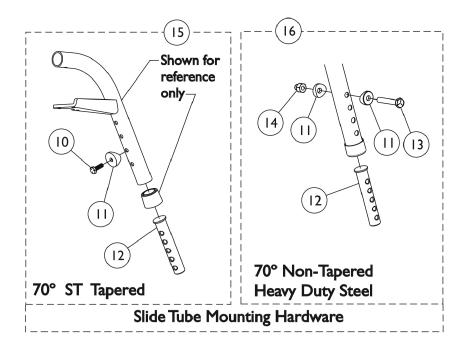

## Footrest Support Assemblies Sector Style

| ltem<br>Number   | Note                                                                                | Part Number                                                                                                                                  | Description                                                                          | Quantity Per    |          |
|------------------|-------------------------------------------------------------------------------------|----------------------------------------------------------------------------------------------------------------------------------------------|--------------------------------------------------------------------------------------|-----------------|----------|
|                  |                                                                                     |                                                                                                                                              |                                                                                      | Package         | Assembly |
| 1                | A,C                                                                                 | 8881053149                                                                                                                                   | Footrest Support Assembly, 70 Degree                                                 | 1               | 1        |
|                  |                                                                                     |                                                                                                                                              | Non-Tapered Heavy Duty, Sector, Color - Right                                        |                 |          |
| 1                | A,C                                                                                 | 8881053148                                                                                                                                   | Footrest Support Assembly, 70 Degree<br>Non-Tapered Heavy Duty, Sector, Color - Left | 1               | 1        |
| 1                | A,D                                                                                 | 8881026996                                                                                                                                   | Footrest Support Assembly, 70 Degree Tapered,<br>Sector, Color - Right               | 1               | 1        |
| 1                | A,D                                                                                 | 8881026997                                                                                                                                   | Footrest Support Assembly, 70 Degree, Tapered, Sector, Color - Left                  | 1               | 1        |
| 2                |                                                                                     | 1001762                                                                                                                                      | Screw, Socket Button Head (1/4-20 x 1-3/4")                                          | 1               | 1        |
| 3                | G                                                                                   | 1029501                                                                                                                                      | Plug Button, Black (1")                                                              | 1               | 1        |
| 3                | G                                                                                   | 1056328                                                                                                                                      | Plug Button, Black (1")                                                              | 1               | 1        |
| 4                |                                                                                     | 1017148                                                                                                                                      | Pivot, Footrest                                                                      | 1               | 1        |
| 5                |                                                                                     | 1025736                                                                                                                                      | Locknut (1/4-20)                                                                     | 1               | 1        |
| 6                |                                                                                     | 1025451                                                                                                                                      | Screw, Slotted Hex Washer Head (#10-32 x 5/8")                                       | 1               | 2        |
| 7                |                                                                                     | 1017423                                                                                                                                      | Screw, Slotted Hex Washer Head w/ Patch (#10-32 x 1/2")                              | 1               | 1        |
| 8                |                                                                                     | 1025454                                                                                                                                      | Housing, Latch - Right                                                               | 1               | 1        |
| 8                |                                                                                     | 1025455                                                                                                                                      | Housing, Latch - Left                                                                | 1               | 1        |
| 9                |                                                                                     | 1026124                                                                                                                                      | Collar, Anti-Rattle                                                                  | 1               | 1        |
| 10               |                                                                                     | 1045267                                                                                                                                      | Screw, Hex Head w/ Patch (1/4-20 x 3/4")                                             | 1               | 1        |
| 11               | В                                                                                   | 1026099                                                                                                                                      | Spacer, Coved (1/4 x 11/16 x 1/2")                                                   | 1               | 1        |
| 12               | F                                                                                   | 1020534                                                                                                                                      | Insert, Threaded                                                                     | 1               | 1        |
| 13               |                                                                                     | 1070759                                                                                                                                      | Screw, Hex Head (1/4-20 x 1-1/2")                                                    | 1               | 1        |
| 14               |                                                                                     | 1044214                                                                                                                                      | Nut, Hex with Nylon Cap (1/4-20)                                                     | 1               | 1        |
| 15               |                                                                                     | 1026703-NLA                                                                                                                                  | NLA - Kit, Pivot/Slide Tube Mounting Hardware (Pair)                                 | 1               | 1        |
| 16               |                                                                                     | 1057846                                                                                                                                      | Kit, Pivot/Slide Tube Mounting Hardware (Pair)                                       | 1               | 1        |
|                  | E                                                                                   | 1026987                                                                                                                                      | Guard, Impact (8" L)                                                                 | 1               | 1        |
| E<br>C<br>E<br>F | B - Item 16<br>C - Uses Ite<br>O - Uses Ite<br>- Not Sho<br>- As of 8/<br>require c | takes 2 per assembly<br>on Number 3, Plug Bu<br>on Number 3, Plug Bu<br>wn. For 70 deg. Tape<br>15/03, the Threaded Ir<br>ordering in Pairs. | tton 1056328                                                                         | ompatible and c | does not |